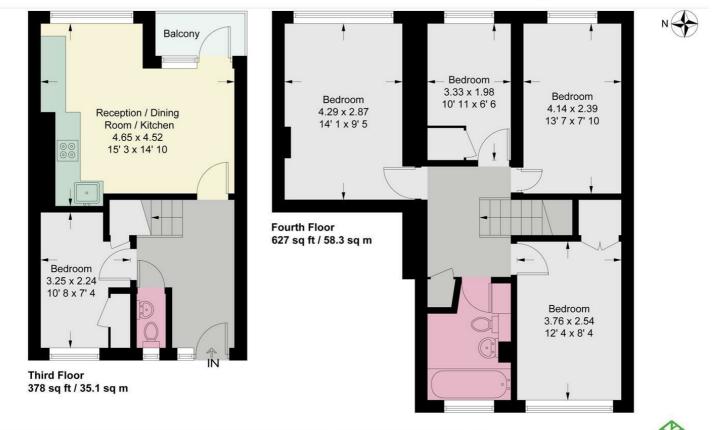

## **Tildesley Road**

Approximate Gross Internal Area = 1005 sq ft / 93.4 sq m

This plan is not to scale and must be used as layout guidance only. All measurements and areas are approximate and should not be relied upon to provide accurate information. This plan must not be relied upon when making property valuations, design considerations or any other such relevant decisions. We accept no responsibility or liability (whether in contract, tort or otherwise) in relation to any loss whatsoever arising from or in connection with any use of this plan or the adequacy, accuracy or completeness of it or any information within it.