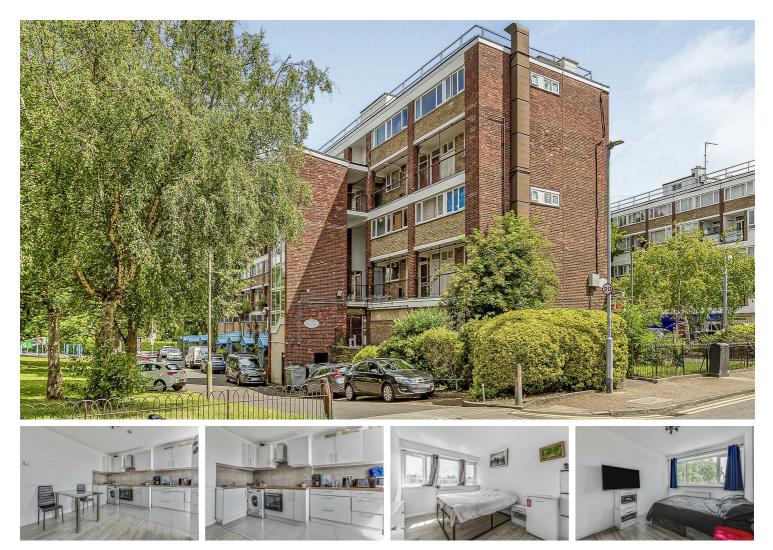

## Tildesley Road, London, SW15

\*\*Over 9% rental yield\*\* This purpose built flat in Tildesley Road, Putney boasts five bedrooms, 1005 Sq ft with an open plan plan living room and a private balcony.

Located next to Putney Heath, this property presents an excellent investment opportunity for those looking to expand their property portfolio or step into the property market. Whether you're looking for a new family home or a savy investment.

This is currently a high yield investment property, for further information, please contact our sales team for further information. Currently let for £3600 PCM. There is a lift servicing the building.