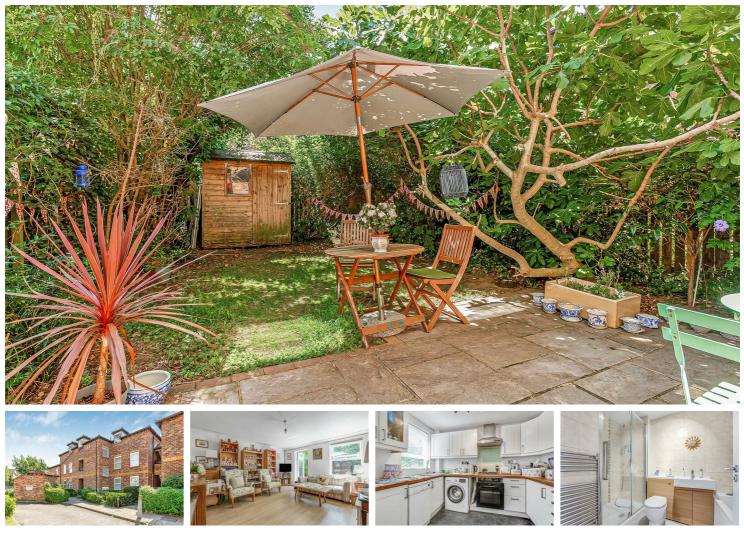

### Mullins Path, Mortlake, SW14

A spacious modern purpose built apartment with its very own 30 foot private garden, neatly situated on a quiet residential road in Mortlake. The property is located on the ground floor, and is arranged to provide two bedrooms, a modern bathroom with separate shower, and a spacious living/dining area at the rear, that leads to the kitchen. There is access out from the living area to a private enclosed garden, that has a southerly aspect and is real feature of the property. The apartment is decorated in light neutral tones throughout, has ample storage, an allocated parking space and is available for sale with no onward chain. Mullins Path is a sought after location with Mortlake and Barnes Bridge Stations nearby. Rick Stein's restaurant and Orange Pekoe are

Leasehold 151 Years Remaining Service Charges = £1462 per annum. Peppercorn Ground Rent

💻 Two Bedrooms

Spacious Kitchen

\* EPC Rating C / Council Tax D / Leasehold

among the other shops and amenities of nearby White Hart Lane. It is also within the catchment area of some 'Outstanding' Primary Schools.

- '📮' Mortlake & Barnes Bridge Stations
- Outstanding Local Schools
- Allocated Parking Space
- Private 30ft Rear Garden
- Modern Ground Floor Apartment
- A A A