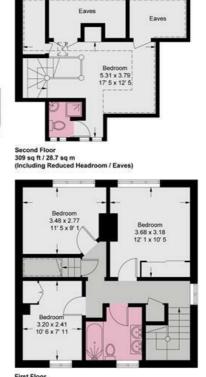

### **Hawkesbury Road**

Approximate Gross Internal Area = 1159 sq ft / 107.6 sq m (Excluding Reduced Headroom / Eaves) Reduced Headroom / Eaves = 185 sq ft / 17.2 sq m Total = 1344 sq ft / 124.8 sq m

First Floor 515 sq ft / 47.8 sq m (Including Reduced Headroor

This plan is not to scale and must be used as layout guidance only. All measurements and areas are approximate and should not be relied upon to provide accurate information. This plan must not be relied upon when making property valuations, design considerations or any other such relevant decisions. We accept no responsibility or liability (whether in contract, tor to otherwise) in relation to any loss whatsoever arising from or in connection with any use of this plan or the adequacy, accuracy or completeness of it or any information within it.