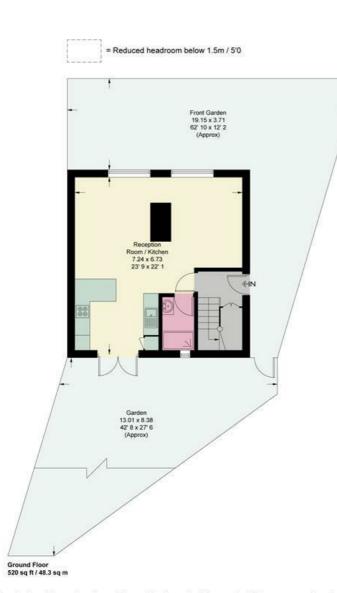

### **Hawkesbury Road**

Approximate Gross Internal Area = 1159 sq ft / 107.6 sq m (Excluding Reduced Headroom / Eaves) Reduced Headroom / Eaves = 185 sq ft / 17.2 sq m Total = 1344 sq ft / 124.8 sq m

First Floor 515 sq ft / 47.8 sq m (Including Reduced Headroor

This plan is not to scale and must be used as layout guidance only. All measurements and areas are approximate and should not be relied upon to provide accurate information. This plan must not be relied upon when making property valuations, design considerations or any other such relevant decisions. We accept no responsibility or liability (whether in contract, tor to otherwise) in relation to any loss whatsoever arising from or in connection with any use of this plan or the adequacy, accuracy or completeness of it or any information within it.