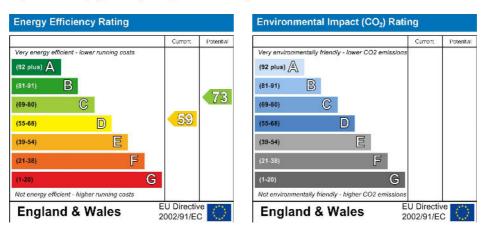

Approximate Gross Internal Area = 1159 sq ft / 107.6 sq m (Excluding Reduced Headroom / Eaves) Reduced Headroom / Eaves = 185 sq ft / 17.2 sq m Total = 1344 sq ft / 124.8 sq m







First Floor 515 sq ft / 47.8 sq m (Including Reduced Headroor

This plan is not to scale and must be used as layout guidance only. All measurements and areas are approximate and should not be relied upon to provide accurate information. This plan must not be relied upon when making property valuations, design considerations or any other such relevant decisions. We accept no responsibility or liability (whether in contract, tor to otherwise) in relation to any loss whatsoever arising from or in connection with any use of this plan or the adequacy, accuracy or completeness of it or any information within it.





### 020 8788 6611