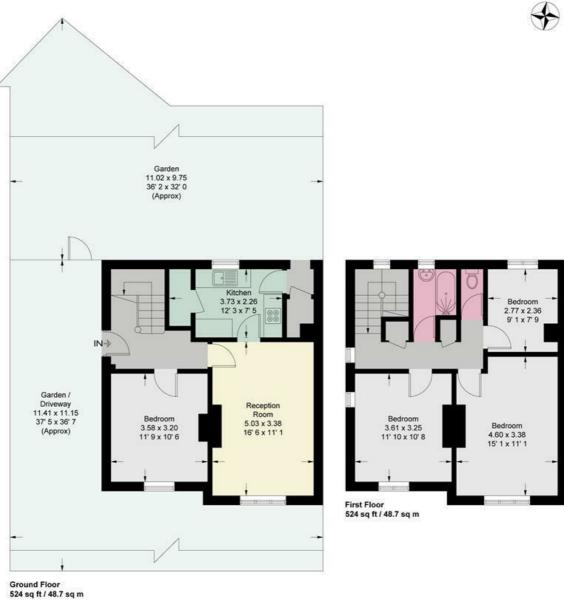

Offering over a 1000sqf the accommodation comprises of the entrance hall, bedroom, fitted kitchen and spacious reception room on the ground floor while upstairs offers three bedrooms, a bathroom with wash hand basin and a separate toilet.

Within Catchment For Highly Regarded Schools

Prime Location Close To Green Open Spaces

Excellent Extension Potential STPP

This plan is not to scale and must be used as layout guidance only. All measurements and areas are approximate and should not be relied upon to provide accurate information. This plan must not be relied upon when making property valuations, design considerations or any other such relevant decisions. We accept no responsibility or liability (whether in contract, tort or otherwise) in relation to any loss whatsoever arising from or in connection with any use of this plan or the adequacy, accuracy or completeness of it or any information within it.