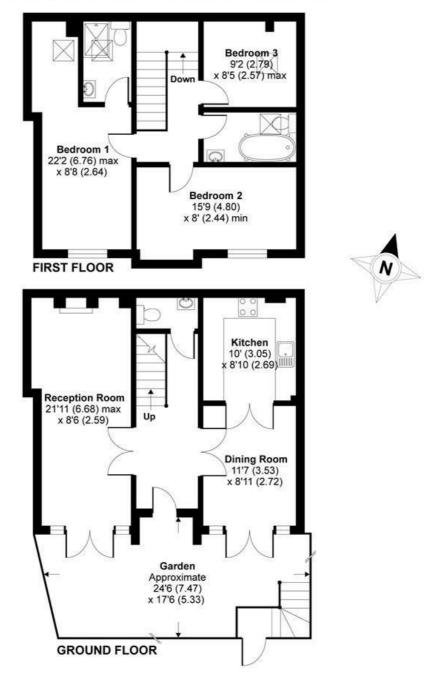

### Station Road, London, SW13

APPROX. GROSS INTERNAL FLOOR AREA 1103 SQ FT 102.4 SQ METRES

Whilst every attempt has been made to ensure the accuracy of the floor plan contained here, measurements of doors, windows and rooms are approximate and no responsibility is taken for any error, omission or misstatement. These plans are for representation purposes only as defined by RICS Code of Measuring Practice and should be used as such by any prospective purchaser. Specifically no guarantee is given on the total square footage of the property if quoted on this plan. Any figure given is for initial guidance only and should not be relied on as a basis of valuation.

Copyright nichecom.co.uk 2016 Produced for James Anderson REF : 121134

OPEN 7 DAYS A WEEK • Weekdays until 9pm • Weekends until 5pm