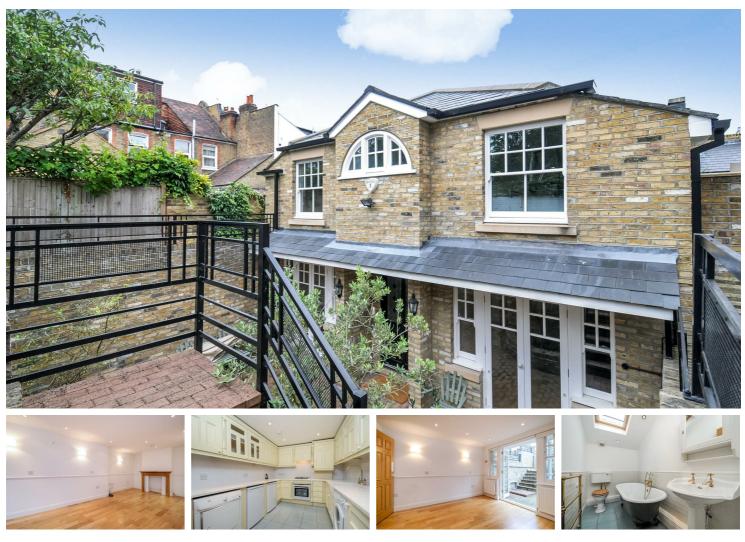

#### Per Month

A charming three-bedroom family house nestled in the heart of Barnes Village. This welcoming home features a modern, high-spec kitchen that opens up to a spacious dining room with double doors leading to a cozy courtyard garden. The ground floor also offers a warm and inviting double reception room, along with a separate WC.

Upstairs, you'll find a large principal bedroom with an en-suite, two additional comfortable double bedrooms, and a family bathroom complete with high-quality fittings and a classic roll-top bath. The property showcases beautiful oak wooden flooring throughout and has been thoughtfully decorated to create a homely and inviting atmosphere.

Two Bathrooms

Large Reception Room

Three Double Bedrooms

- Stunning Kitchen
- EPC C / Council Tax F / Deposit £5,538.46 -,@:
- Close To Barnes Station
- St Osmund's Catholic Primary School
- Barnes Village
- Private Courtyard Garden
- 12 Months Minimum Term / Holding Deposit £1,107.69