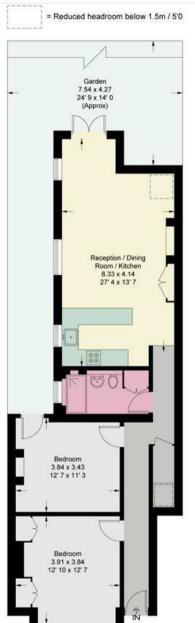

## Lower Richmond Road

Approximate Gross Internal Area = 836 sq ft / 77.7 sq m (Excluding Reduced Headroom)
Reduced Headroom = 14 sq ft / 1.3 sq m
Total = 850 sq ft / 79 sq m

This plan is not to scale and must be used as layout guidance only. All measurements and areas are approximate and should not be relied upon to provide accurate information. This plan must not be relied upon when making property valuations, design considerations or any other such relevant decisions. We accept no responsibility or liability (whether in contract, tort or otherwise) in relation to any loss whatsoever arising from or in connection with any use of this plan or the adequacy, accuracy or completeness of it or any information within it.