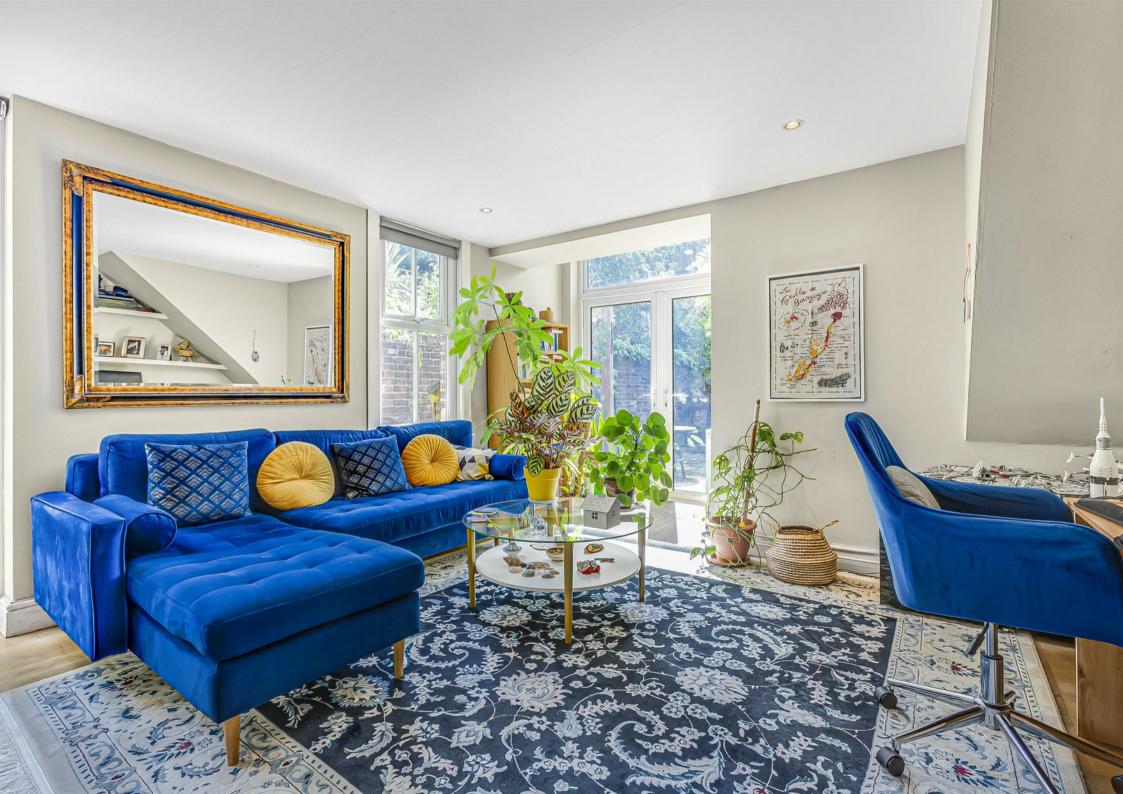

## Lower Richmond Road London SW14

A stunning period ground floor maisonette close to 850 sq ft which has been superbly updated to create a wonderfully light and spacious home. The property offers period features along with high ceilings and wooden flooring. The kitchen and bathroom provide a modern twist with superb open plan living accommodation that flows out to an enclosed south facing garden. The property is further enhanced by ownership of the freehold and offers further potential to extend into the side return subject to planning. Excellent public transport links are available with Mortlake station a short walk away and local bus services providing access into Richmond and Hammersmith with their underground networks.