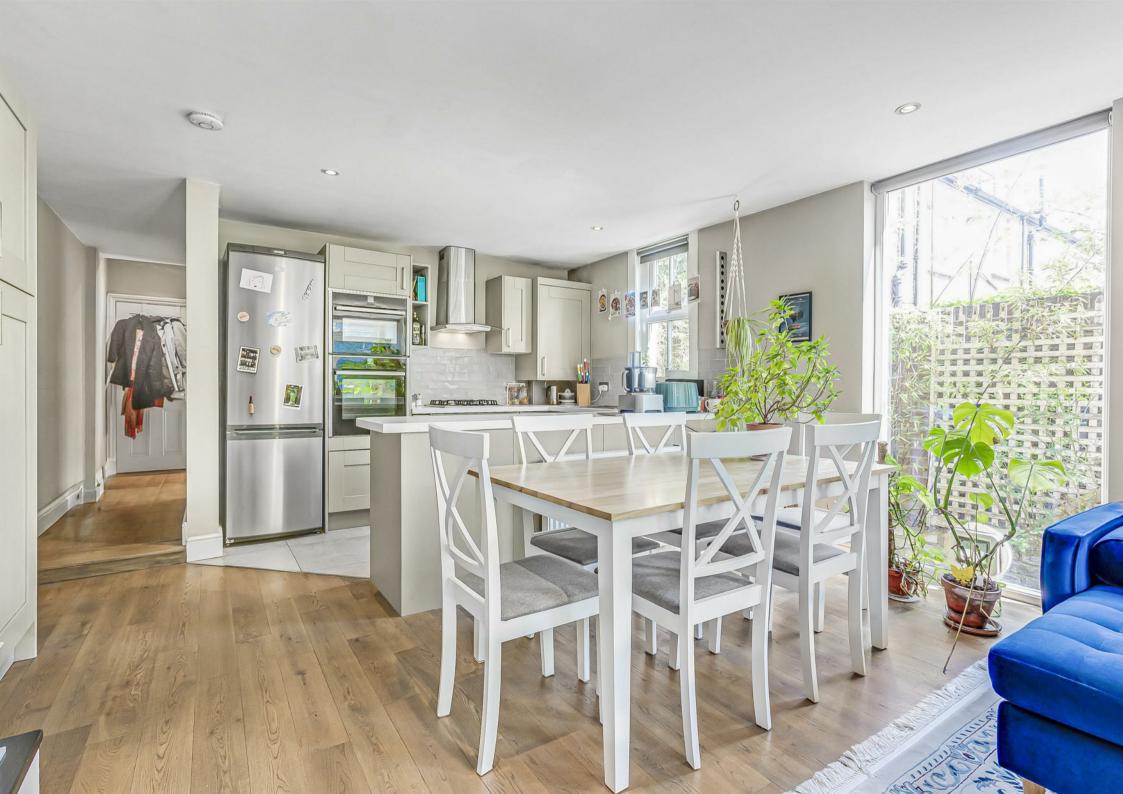

## Lower Richmond Road London SW14

A stunning period ground floor maisonette close to 850 sq ft which has been superbly updated to create a wonderfully light and spacious home. The property offers period features along with high ceilings and wooden flooring. The kitchen and bathroom provide a modern twist with superb open plan living accommodation that flows out to an enclosed south facing garden. The property is further enhanced by ownership of the freehold and offers further potential to extend into the side return subject to planning. Excellent public transport links are available with Mortlake station a short walk away and local bus services providing access into Richmond and Hammersmith with their underground networks.