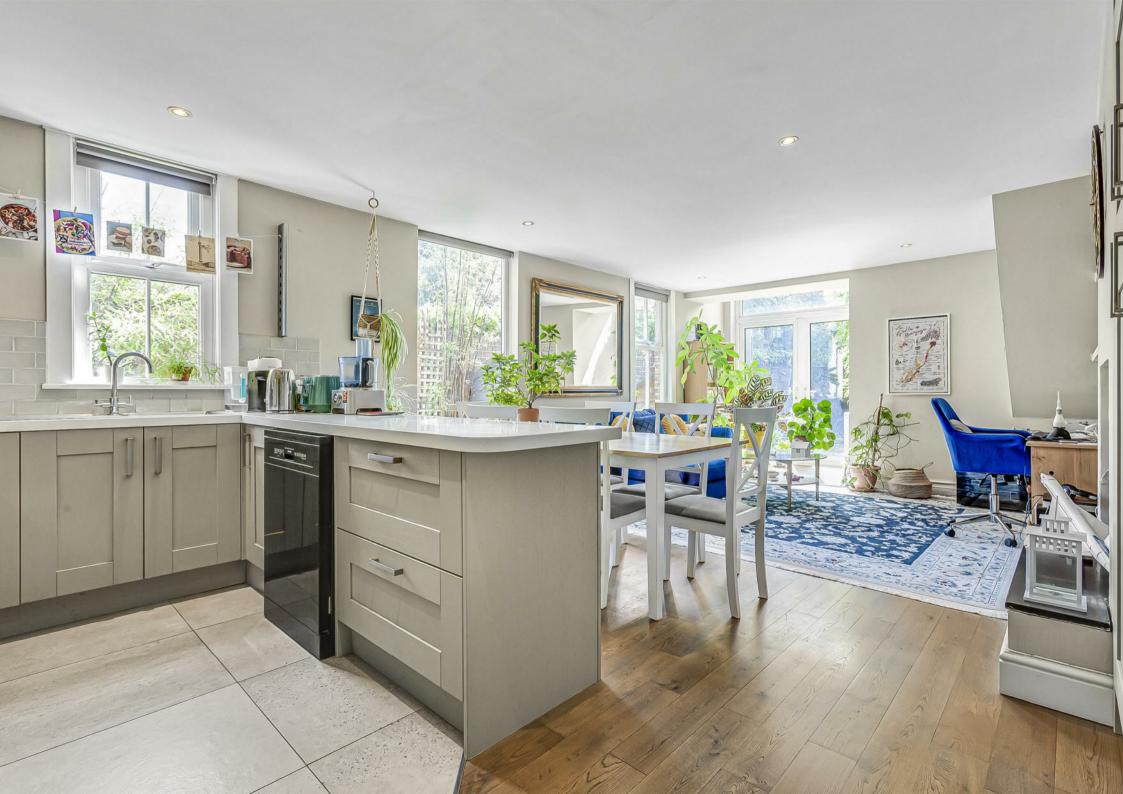

## Lower Richmond Road London SW14

A stunning period ground floor maisonette close to 850 sq ft which has been superbly updated to create a wonderfully light and spacious home. The property offers period features along with high ceilings and wooden flooring. The kitchen and bathroom provide a modern twist with superb open plan living accommodation that flows out to an enclosed south facing garden. The property is further enhanced by ownership of the freehold and offers further potential to extend into the side return subject to planning. Excellent public transport links are available with Mortlake station a short walk away and local bus services providing access into Richmond and Hammersmith with their underground networks.