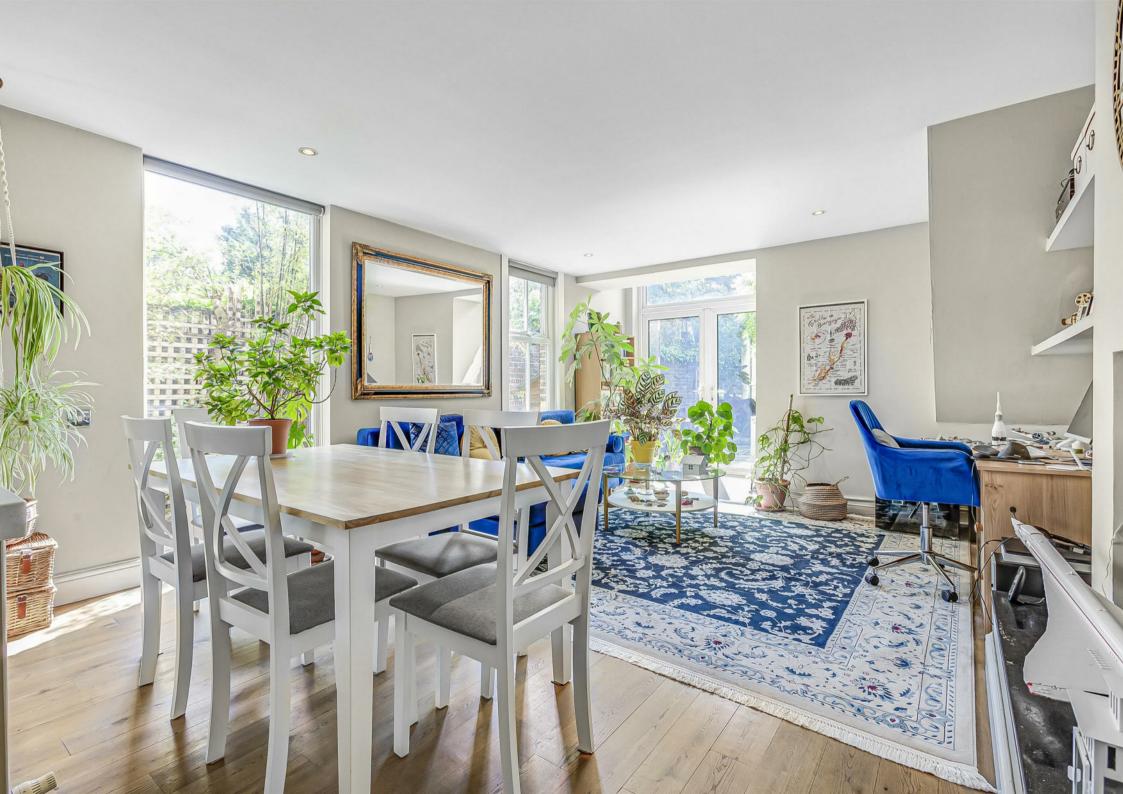

## Lower Richmond Road London SW14

A stunning period ground floor maisonette close to 850 sq ft which has been superbly updated to create a wonderfully light and spacious home. The property offers period features along with high ceilings and wooden flooring. The kitchen and bathroom provide a modern twist with superb open plan living accommodation that flows out to an enclosed south facing garden. The property is further enhanced by ownership of the freehold and offers further potential to extend into the side return subject to planning. Excellent public transport links are available with Mortlake station a short walk away and local bus services providing access into Richmond and Hammersmith with their underground networks.