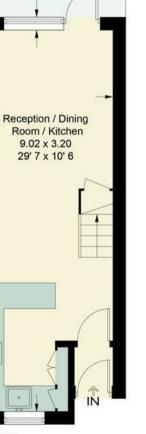

## North Lodge Close London SW15

A two-bedroom terraced leasehold house with great potential. This property offers a fantastic opportunity for those looking to put their own stamp on a home.

Situated in a peaceful neighbourhood just off Westleigh Avenue, this house features a spacious reception room, two bedrooms, and a first floor bathroom. With a full renovation required, you have the chance to design and create the perfect living space to suit your style and needs.

## North Lodge Close

Approximate Gross Internal Area = 618 sq ft / 57.4 sq m

Ground Floor 307 sq ft / 28.5 sq m

any use of this plan or the adequacy, accuracy or completeness of it or any information within it.

First Floor 311 sq ft / 28.9 sq m

This plan is not to scale and must be used as layout guidance only. All measurements and areas are approximate and should not be relied upon to provide accurate information. This plan must not be relied upon when making property valuations, design considerations or any other such relevant decisions. We accept no responsibility or liability (whether in contract, tort or otherwise) in relation to any loss whatsoever arising from or in connection with