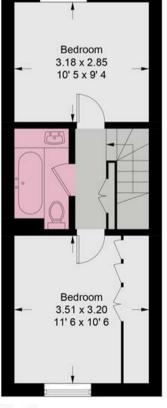

## North Lodge Close

Approximate Gross Internal Area = 618 sq ft / 57.4 sq m

Ground Floor 307 sq ft / 28.5 sq m

any use of this plan or the adequacy, accuracy or completeness of it or any information within it.

First Floor 311 sq ft / 28.9 sq m

This plan is not to scale and must be used as layout guidance only. All measurements and areas are approximate and should not be relied upon to provide accurate information. This plan must not be relied upon when making property valuations, design considerations or any other such relevant decisions. We accept no responsibility or liability (whether in contract, tort or otherwise) in relation to any loss whatsoever arising from or in connection with