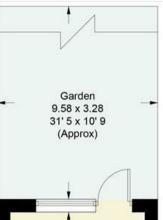

One of the highlights of this property is the garage, providing convenient parking or extra storage space. Outside is a 30 ft garden, the communal grounds are very well kept. North Lodge Close is a tranquil cul-de-sac very close to Putney High Street, transport links, local shops, outstanding schools and green spaces. Ideal for a growing family or investment.

## North Lodge Close

Approximate Gross Internal Area = 618 sq ft / 57.4 sq m

Ground Floor 307 sq ft / 28.5 sq m

any use of this plan or the adequacy, accuracy or completeness of it or any information within it.

First Floor 311 sq ft / 28.9 sq m

This plan is not to scale and must be used as layout guidance only. All measurements and areas are approximate and should not be relied upon to provide accurate information. This plan must not be relied upon when making property valuations, design considerations or any other such relevant decisions. We accept no responsibility or liability (whether in contract, tort or otherwise) in relation to any loss whatsoever arising from or in connection with