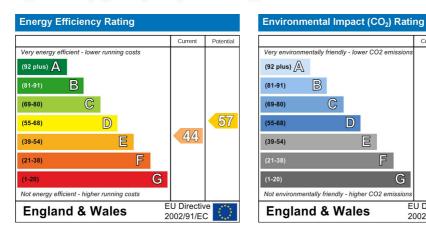

- Modern Kitchen
- + EPC E / Council Tax D / Holding Deposit £507.69
- 📑 🖞 Putney Train Station
- 🖢 🛛 Putney High
- Furnished
- Available Now
- Minimum Term 12 Months / Deposit £2538.46

OPEN 7 DAYS A WEEK • Weekdays until 9pm • Weekends until 5pm

Current Potential

EU Directive 2002/91/EC