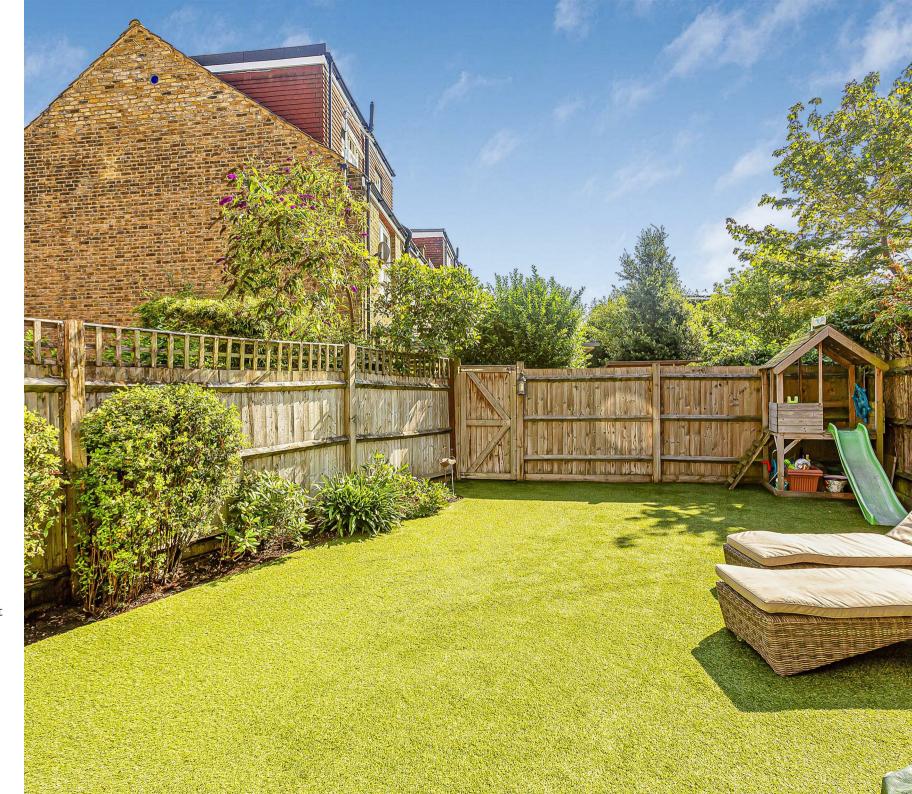

## Church Avenue London SW14

A stunning four/five bedroom Edwardian period family home situated in a central location in East Sheen. The house is presented in excellent condition with an equal balance of period character and modern design including original fireplaces, high ceilings, picture rails and cornicing. The property also features a fully integrated kitchen with induction hob, modern bathrooms with underfloor heating and towel rails, hive heating system, the addition of air conditioning throughout the property and recently installed new bedroom and main bathroom windows. The ground floor comprises: a wide and family friendly entrance hallway, large reception room, a cloakroom, a gorgeous natural light filled open plan kitchen/ living room with feature roof windows and bi-folding doors out to the patio and garden. The upper floors host four good sized bedrooms most of which have ample built-in storage, a further study/nursery and two modern bathrooms. Outside there is a large rear garden with useful rear access, additional storage and artificial grass which is a child friendly haven.