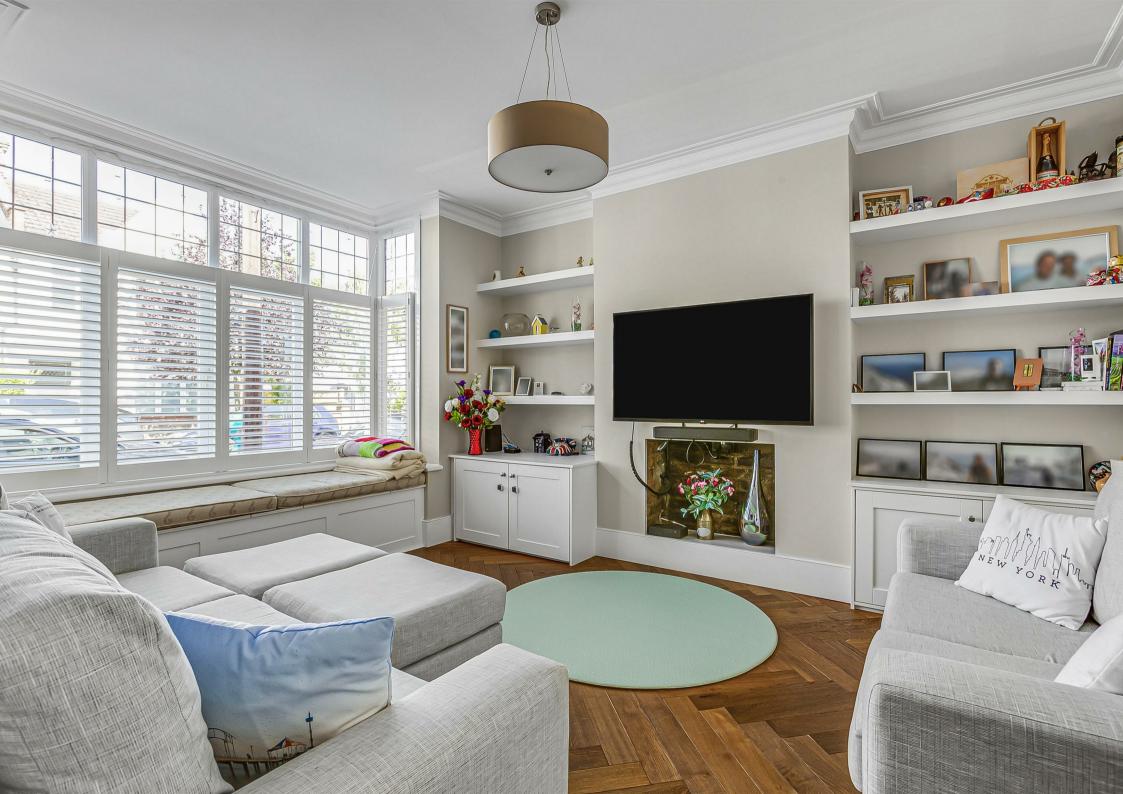

## Church Avenue London SW14

A stunning four/five bedroom Edwardian period family home situated in a central location in East Sheen. The house is presented in excellent condition with an equal balance of period character and modern design including original fireplaces, high ceilings, picture rails and cornicing. The property also features a fully integrated kitchen with induction hob, modern bathrooms with underfloor heating and towel rails, hive heating system, the addition of air conditioning throughout the property and recently installed new bedroom and main bathroom windows. The ground floor comprises: a wide and family friendly entrance hallway, large reception room, a cloakroom, a gorgeous natural light filled open plan kitchen/ living room with feature roof windows and bi-folding doors out to the patio and garden. The upper floors host four good sized bedrooms most of which have ample built-in storage, a further study/nursery and two modern bathrooms. Outside there is a large rear garden with useful rear access, additional storage and artificial grass which is a child friendly haven.