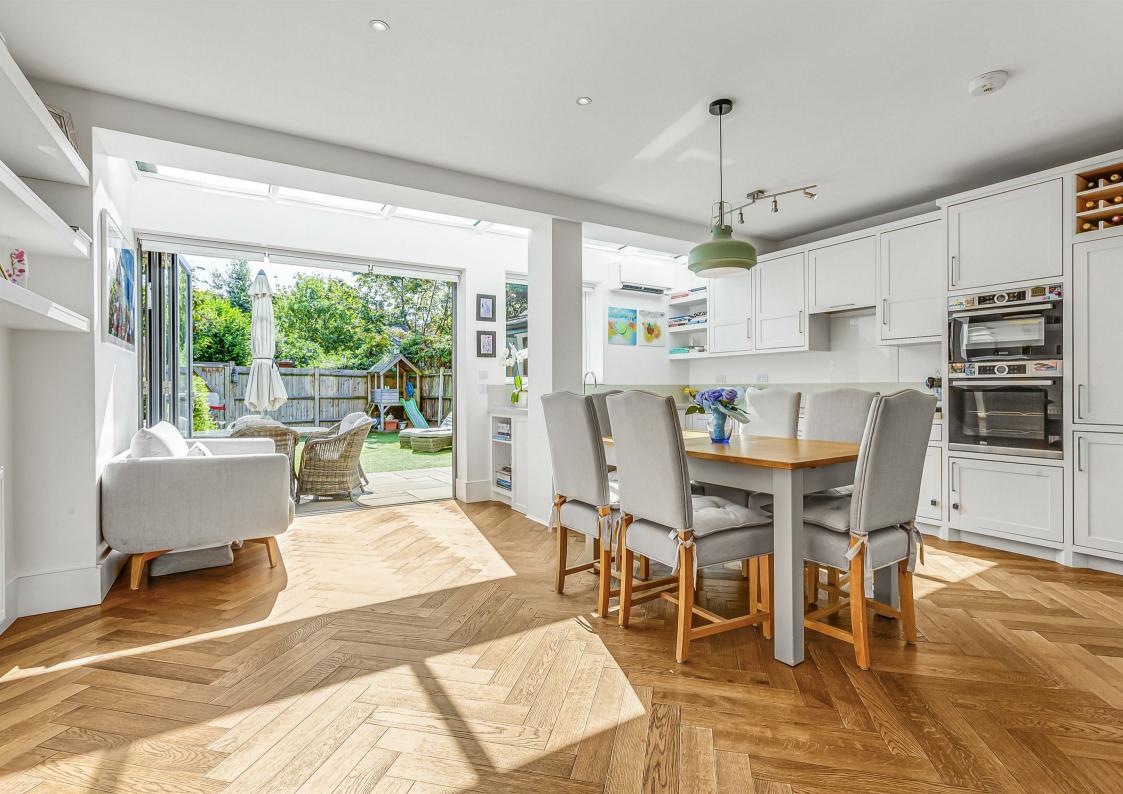

## Church Avenue London SW14

A stunning four/five bedroom Edwardian period family home situated in a central location in East Sheen. The house is presented in excellent condition with an equal balance of period character and modern design including original fireplaces, high ceilings, picture rails and cornicing. The property also features a fully integrated kitchen with induction hob, modern bathrooms with underfloor heating and towel rails, hive heating system, the addition of air conditioning throughout the property and recently installed new bedroom and main bathroom windows. The ground floor comprises: a wide and family friendly entrance hallway, large reception room, a cloakroom, a gorgeous natural light filled open plan kitchen/ living room with feature roof windows and bi-folding doors out to the patio and garden. The upper floors host four good sized bedrooms most of which have ample built-in storage, a further study/nursery and two modern bathrooms. Outside there is a large rear garden with useful rear access, additional storage and artificial grass which is a child friendly haven.