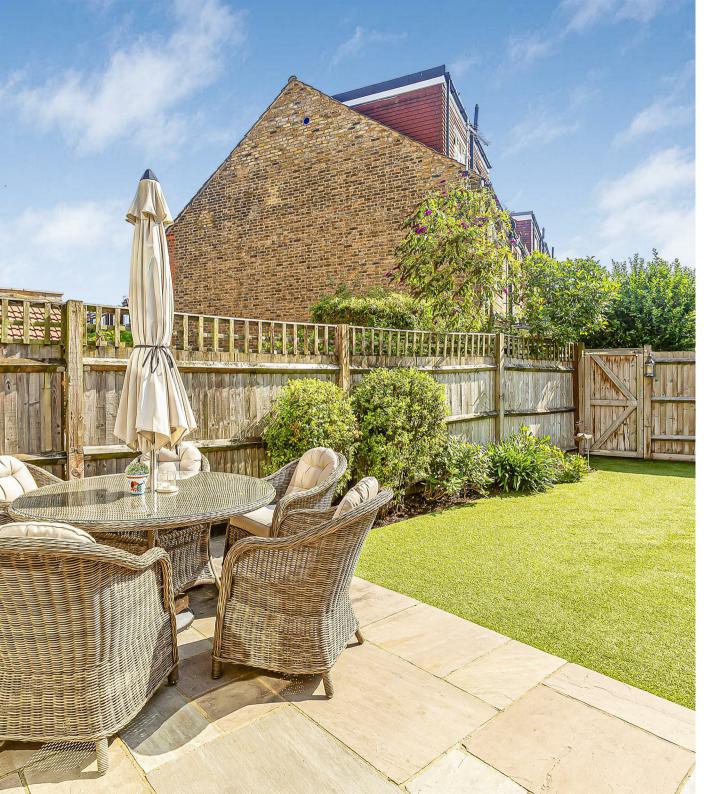

## Church Avenue London SW14

A stunning four/five bedroom Edwardian period family home situated in a central location in East Sheen. The house is presented in excellent condition with an equal balance of period character and modern design including original fireplaces, high ceilings, picture rails and cornicing. The property also features a fully integrated kitchen with induction hob, modern bathrooms with underfloor heating and towel rails, hive heating system, the addition of air conditioning throughout the property and recently installed new bedroom and main bathroom windows. The ground floor comprises: a wide and family friendly entrance hallway, large reception room, a cloakroom, a gorgeous natural light filled open plan kitchen/ living room with feature roof windows and bi-folding doors out to the patio and garden. The upper floors host four good sized bedrooms most of which have ample built-in storage, a further study/nursery and two modern bathrooms. Outside there is a large rear garden with useful rear access, additional storage and artificial grass which is a child friendly haven.