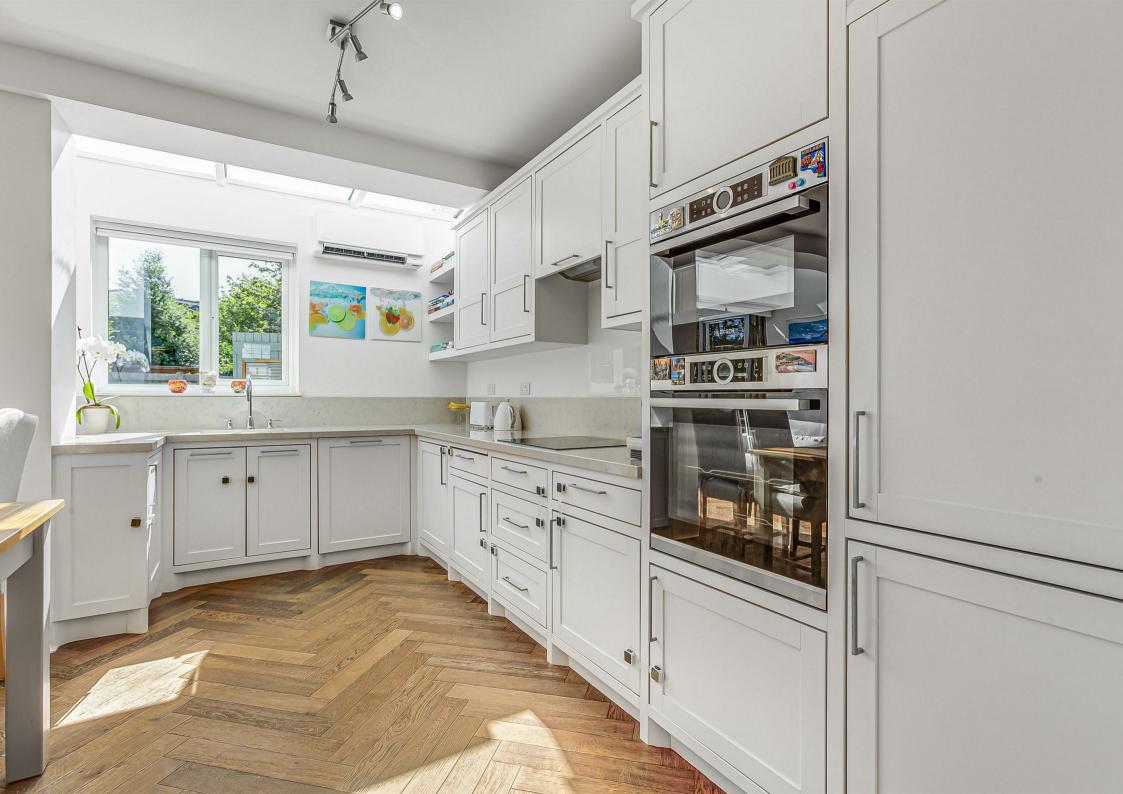

## Church Avenue London SW14

A stunning four/five bedroom Edwardian period family home situated in a central location in East Sheen. The house is presented in excellent condition with an equal balance of period character and modern design including original fireplaces, high ceilings, picture rails and cornicing. The property also features a fully integrated kitchen with induction hob, modern bathrooms with underfloor heating and towel rails, hive heating system, the addition of air conditioning throughout the property and recently installed new bedroom and main bathroom windows. The ground floor comprises: a wide and family friendly entrance hallway, large reception room, a cloakroom, a gorgeous natural light filled open plan kitchen/ living room with feature roof windows and bi-folding doors out to the patio and garden. The upper floors host four good sized bedrooms most of which have ample built-in storage, a further study/nursery and two modern bathrooms. Outside there is a large rear garden with useful rear access, additional storage and artificial grass which is a child friendly haven.