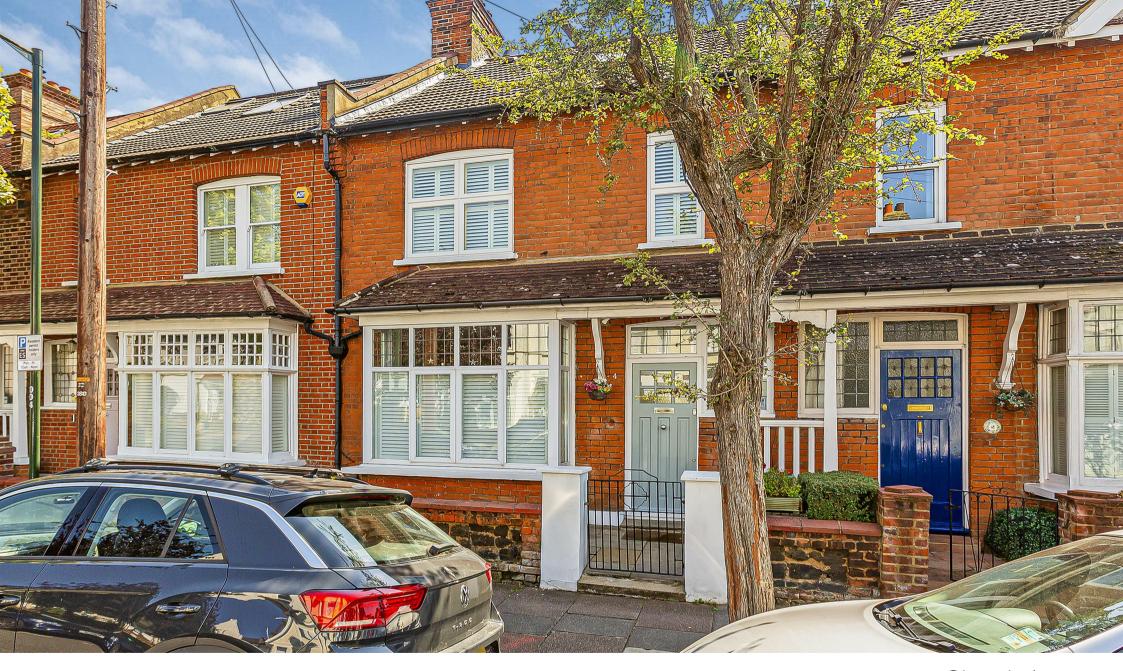

## Church Avenue London SW14

A stunning four/five bedroom Edwardian period family home situated in a central location in East Sheen. The house is presented in excellent condition with an equal balance of period character and modern design including original fireplaces, high ceilings, picture rails and cornicing. The property also features a fully integrated kitchen with induction hob, modern bathrooms with underfloor heating and towel rails, hive heating system, the addition of air conditioning throughout the property and recently installed new bedroom and main bathroom windows. The ground floor comprises: a wide and family friendly entrance hallway, large reception room, a cloakroom, a gorgeous natural light filled open plan kitchen/ living room with feature roof windows and bi-folding doors out to the patio and garden. The upper floors host four good sized bedrooms most of which have ample built-in storage, a further study/nursery and two modern bathrooms. Outside there is a large rear garden with useful rear access, additional storage and artificial grass which is a child friendly haven.