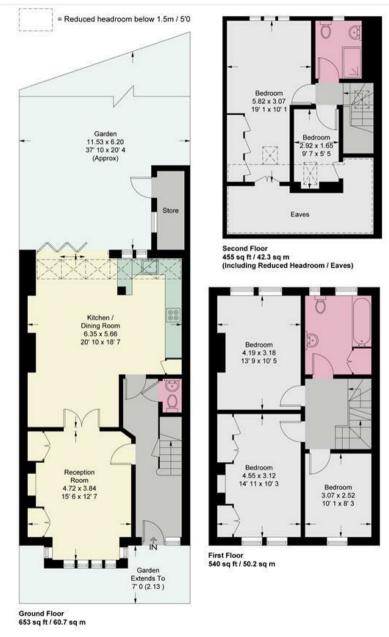

## **Church Avenue**

Approximate Gross Internal Area = 1680 sq ft / 156.2 sq m (Including Reduced Headroom / Eaves / Store)
Reduced Headroom / Eaves = 145 sq ft / 13.4 sq m
Store = 32 sq ft / 3 sq m

This plan is not to scale and must be used as layout guidance only. All measurements and areas are approximate and should not be relied upon to provide accurate information. This plan must not be relied upon when making property valuations, design considerations or any other such relevant decisions. We accept no responsibility or liability (whether in contract, tort or otherwise) in relation to any loss whatsoever arising from or in connection with any use of this plan or the adequacy, accuracy or completeness of it or any information within it.