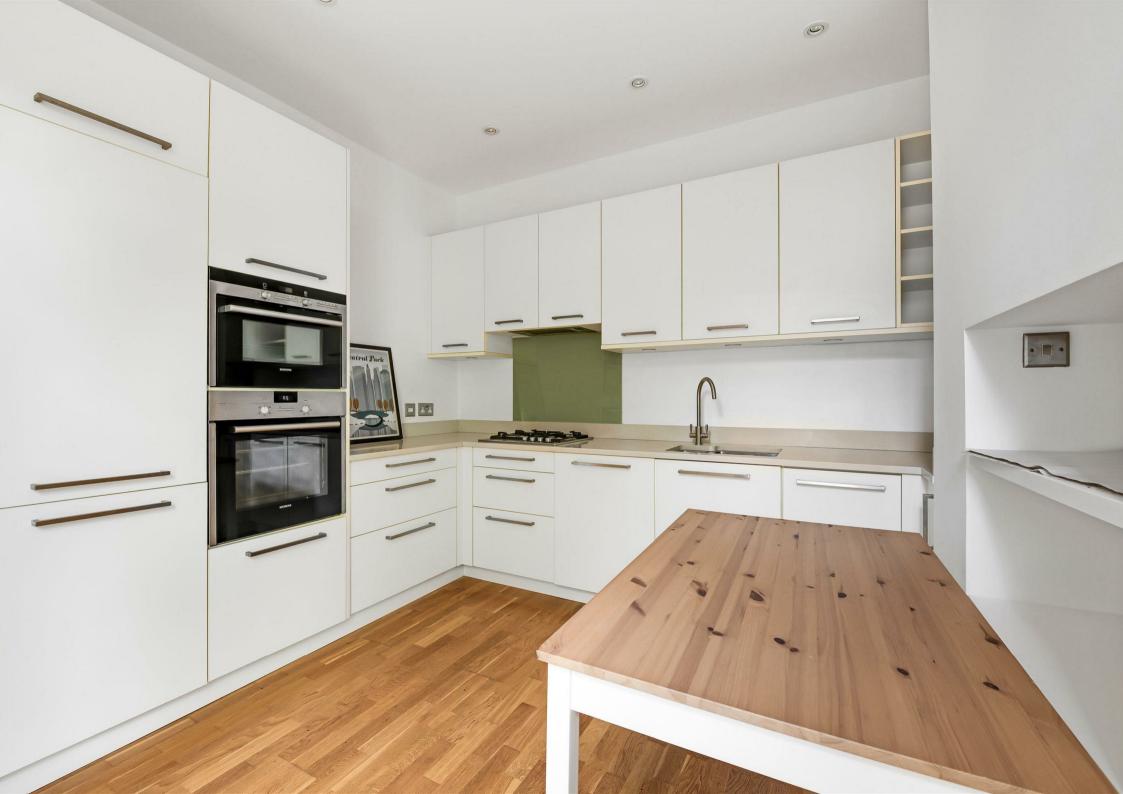

## Riverview Gardens Barnes SW13

Attractive mansion block apartment situated in the prestigious road that is Riverview Gardens, close to the River Thames and the Hammersmith Bridge. This is a well-presented, recently decorated, spacious, ground floor property that is arranged to provide a large sitting room, with bay window and fireplace, stylish bathroom, three spacious bedrooms, with the main bedroom having large fitted storage, that has the potential to create ensuite facilities. A particular feature of the property is the fantastic modern kitchen/dining area that has integrated appliances and rear access out to a southerly facing terrace, which then leads to communal gardens. There are some lovely additional features that include high ceilings, sash windows, beautiful flooring and ample fitted storage throughout. This characterful apartment is flooded with light, owing to all the large sash windows and comes with full access to the extensive private communal gardens which run along the River Thames (opposite). Riverview Gardens benefits from a porter service, including daily refuse and recycling removal, and secure bicycle storage. Hammersmith underground is also nearby. The schools in the area include St Paul's School, The Harrodian, The Swedish School, Ibstock Place School, St Osmunds' (RC) and Barnes Primary School to name a few.