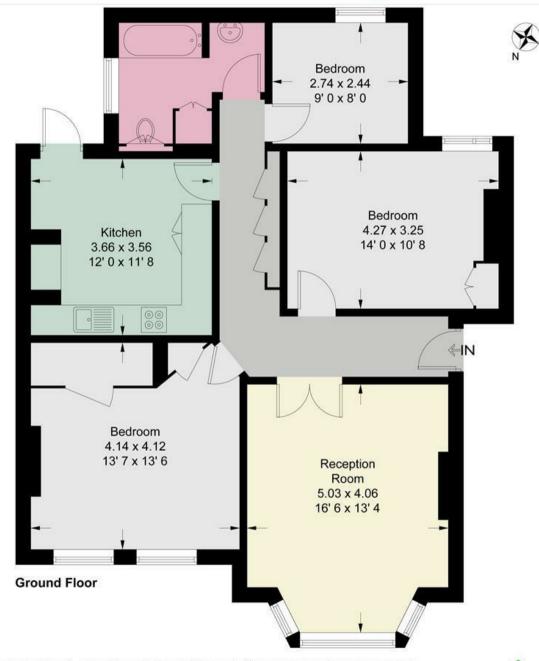

## **Riverview Gardens**

Approximate Gross Internal Area = 983 sq ft / 91.3 sq m

This plan is not to scale and must be used as layout guidance only. All measurements and areas are approximate and should not be relied upon to provide accurate information. This plan must not be relied upon when making property valuations, design considerations or any other such relevant decisions. We accept no responsibility or liability (whether in contract, tort or otherwise) in relation to any loss whatsoever arising from or in connection with any use of this plan or the adequacy, accuracy or completeness of it or any information within it.