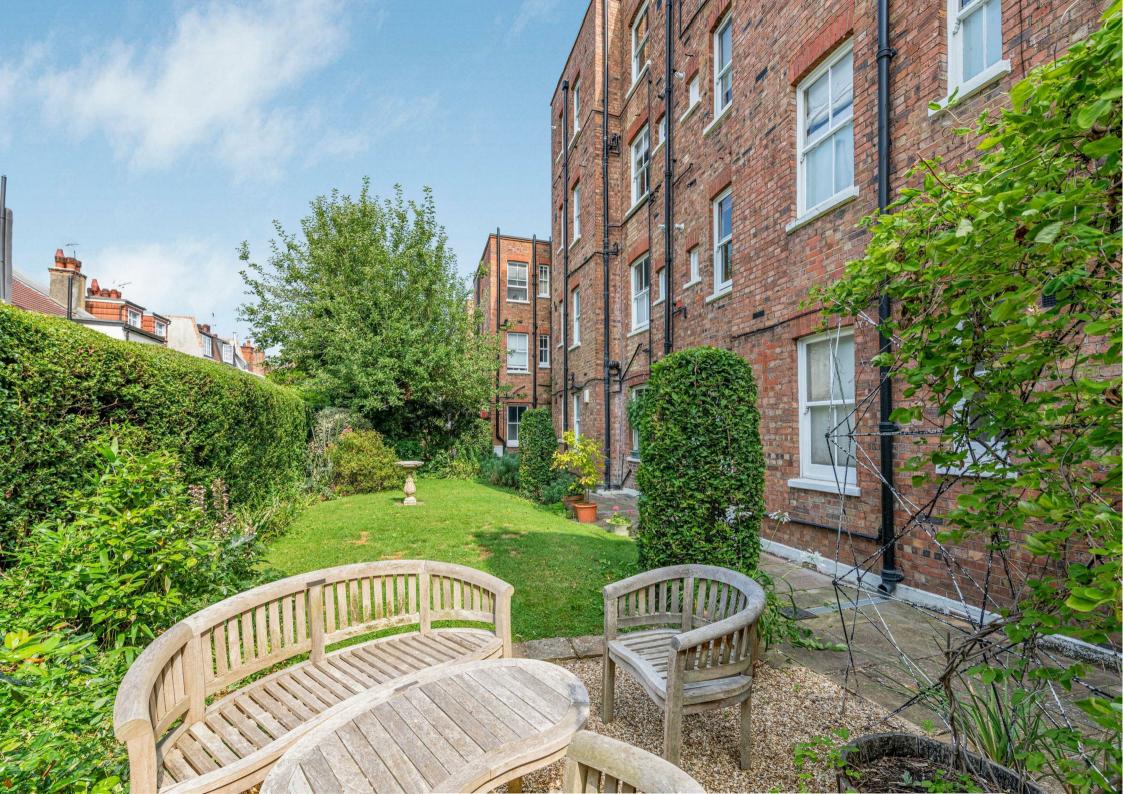

## Riverview Gardens Barnes SW13

Attractive mansion block apartment situated in the prestigious road that is Riverview Gardens, close to the River Thames and the Hammersmith Bridge. This is a well-presented, recently decorated, spacious, ground floor property that is arranged to provide a large sitting room, with bay window and fireplace, stylish bathroom, three spacious bedrooms, with the main bedroom having large fitted storage, that has the potential to create ensuite facilities. A particular feature of the property is the fantastic modern kitchen/dining area that has integrated appliances and rear access out to a southerly facing terrace, which then leads to communal gardens. There are some lovely additional features that include high ceilings, sash windows, beautiful flooring and ample fitted storage throughout. This characterful apartment is flooded with light, owing to all the large sash windows and comes with full access to the extensive private communal gardens which run along the River Thames (opposite). Riverview Gardens benefits from a porter service, including daily refuse and recycling removal, and secure bicycle storage. Hammersmith underground is also nearby. The schools in the area include St Paul's School, The Harrodian, The Swedish School, Ibstock Place School, St Osmunds' (RC) and Barnes Primary School to name a few.