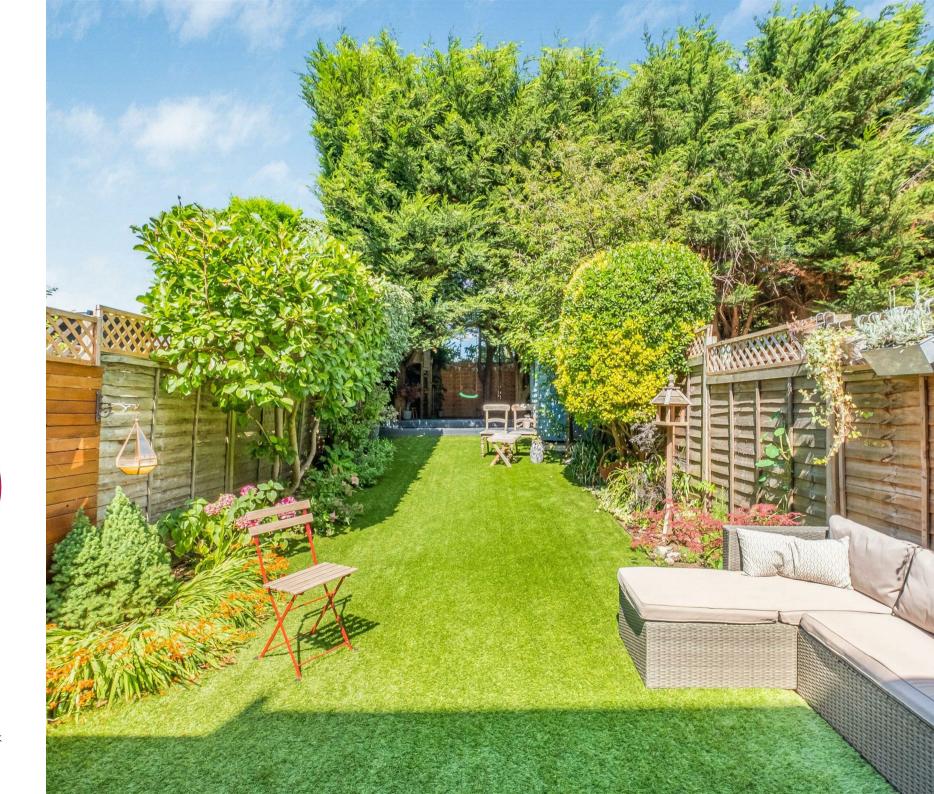

## Rosslyn Avenue Barnes SW13

A superbly extended end-terrace family home, neatly situated in a highly desirable residential road in Barnes. The property is beautifully presented, with light and spacious accommodation arranged over three floors to provide three bedrooms, that includes a spacious bedroom on the second floor, which has ample eaves storage and a modern en-suite shower room. Both double bedrooms on the first floor have use of a modern family bathroom. The ground floor accommodation offers a mostly open plan layout leading from the entrance to provide a bright sitting room area, with bay window, attractive fireplace with log-burner, and wooden flooring that flows through to a impressive, and recently extended kitchen/dining/family area that offers some integrated appliances, stone worktops, and a breakfast bar/island. There is access from the kitchen area to a lovely family/dining area, that offers delightful views of the garden. The garden is another impressive feature of the property, as it's larger than average for the area, is laid with artificial grass, attractive borders, and has a raised decked area at the rear, with useful side access. Rosslyn Avenue is a popular location close to outstanding local schools and is conveniently placed for the shops and amenities on White Hart Lane and Barnes Village. Barnes and Barnes Bridge Stations are within walking distance.