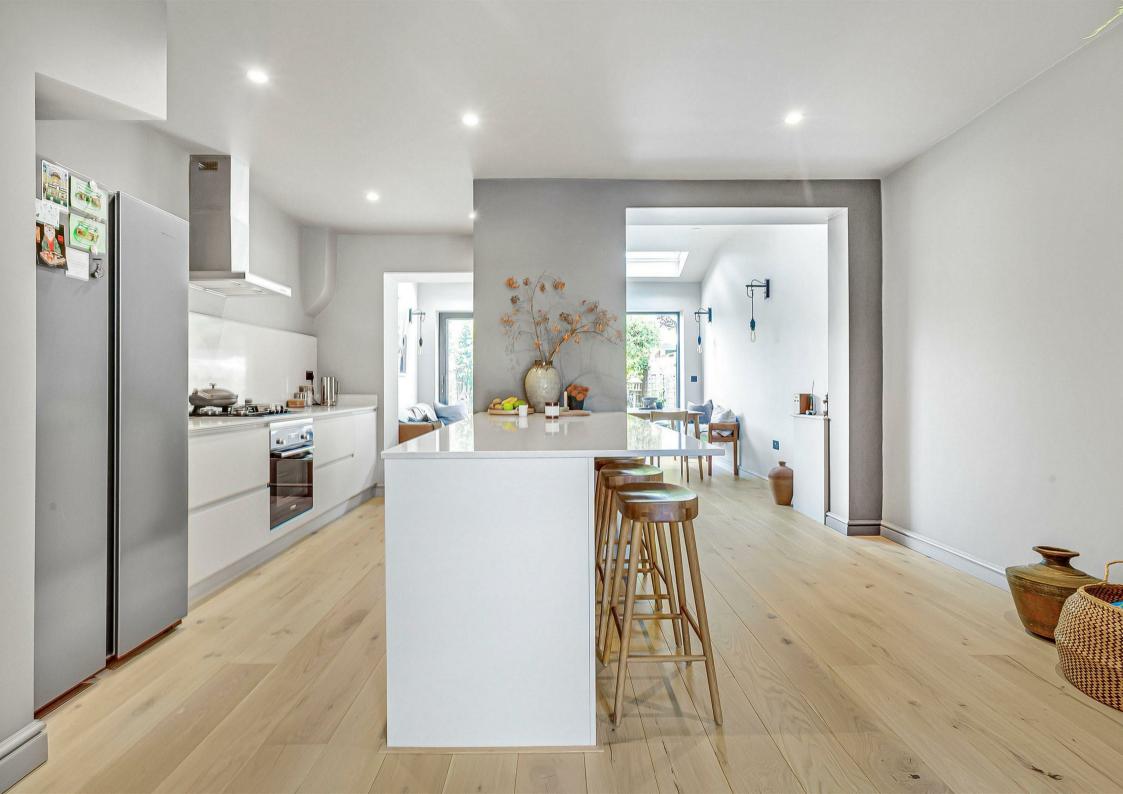

## Rosslyn Avenue Barnes SW13

A superbly extended end-terrace family home, neatly situated in a highly desirable residential road in Barnes. The property is beautifully presented, with light and spacious accommodation arranged over three floors to provide three bedrooms, that includes a spacious bedroom on the second floor, which has ample eaves storage and a modern en-suite shower room. Both double bedrooms on the first floor have use of a modern family bathroom. The ground floor accommodation offers a mostly open plan layout leading from the entrance to provide a bright sitting room area, with bay window, attractive fireplace with log-burner, and wooden flooring that flows through to a impressive, and recently extended kitchen/dining/family area that offers some integrated appliances, stone worktops, and a breakfast bar/island. There is access from the kitchen area to a lovely family/dining area, that offers delightful views of the garden. The garden is another impressive feature of the property, as it's larger than average for the area, is laid with artificial grass, attractive borders, and has a raised decked area at the rear, with useful side access. Rosslyn Avenue is a popular location close to outstanding local schools and is conveniently placed for the shops and amenities on White Hart Lane and Barnes Village. Barnes and Barnes Bridge Stations are within walking distance.