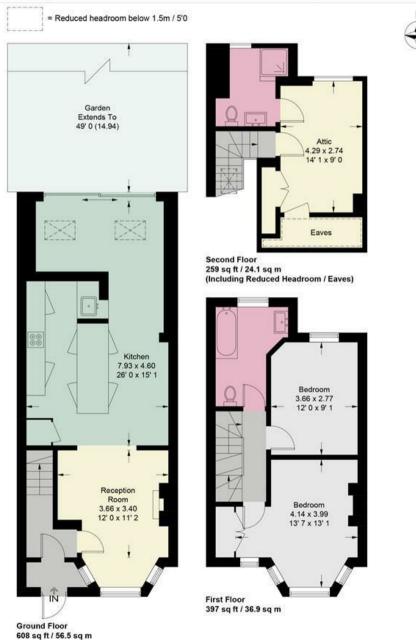

## Rosslyn Avenue

Approximate Gross Internal Area = 1238 sq ft / 115.1 sq m (Excluding Reduced Headroom / Eaves)
Reduced Headroom / Eaves = 26 sq ft / 2.4 sq m
Total = 1264 sq ft / 117.5 sq m

This plan is not to scale and must be used as layout guidance only. All measurements and areas are approximate and should not be relied upon to provide accurate information. This plan must not be relied upon when making property valuations, design considerations or any other such relevant decisions. We accept no responsibility or liability (whether in contract, tort or otherwise) in relation to any loss whatsoever arising from or in connection with any use of this plan or the adequacy, accuracy or completeness of it or any information within it.