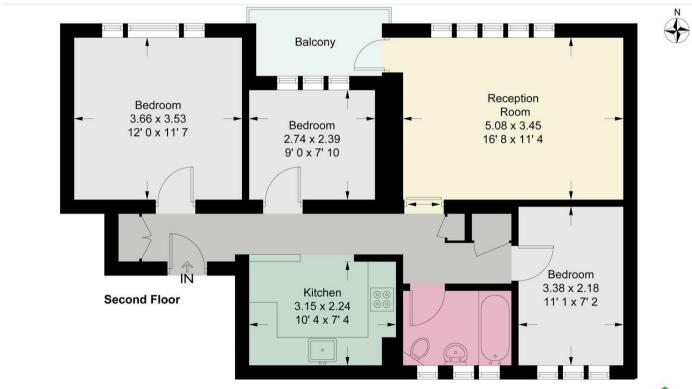

## **Kindell House**

Approximate Gross Internal Area = 773 sq ft / 71.8 sq m

This plan is not to scale and must be used as layout guidance only. All measurements and areas are approximate and should not be relied upon to provide accurate information. This plan must not be relied upon when making property valuations, design considerations or any other such relevant decisions. We accept no responsibility or liability (whether in contract, tort or otherwise) in relation to any loss whatsoever arising from or in connection with any use of this plan or the adequacy, accuracy or completeness of it or any information within it.