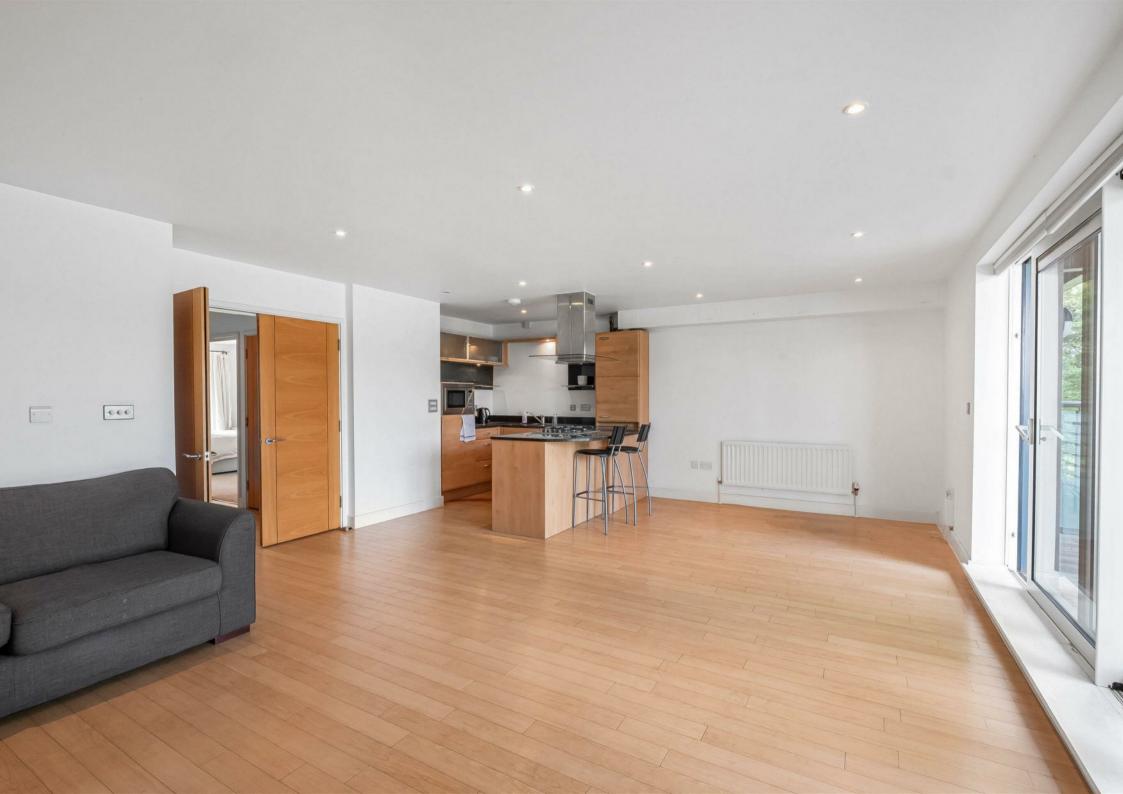

## Mortlake High Street Mortlake SW14

A modern, purpose-built apartment neatly situated on the bank of the River Thames in Mortlake. The property has spacious accommodation, which is arranged to provide two double bedrooms, with the main bedroom having access to an en-suite shower room, and both bedrooms have access out to a large private front terrace. There is a modern bathroom, and a lovely open-plan living space, that incorporates a modern kitchen/breakfast area, with integrated appliances. There is a large rear balcony that leads from the living area, which offers stunning views up and down the river. The property further benefits from a secure undercroft parking space and is available for sale with no onward chain. The schools in the area include The St Paul's School, The Harrodian, The Swedish School, and Ibstock Place School, with some outstanding primary schools within walking distance, along with Barnes Bridge and Mortlake stations.