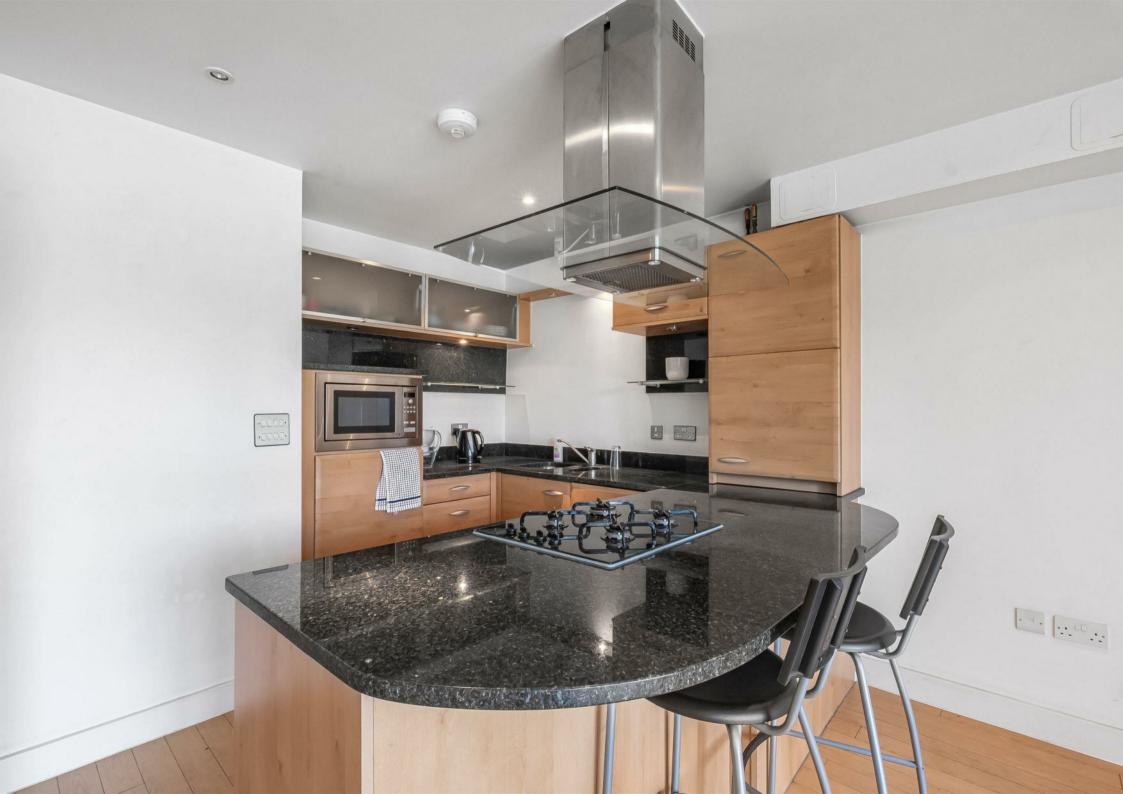

## Mortlake High Street Mortlake SW14

A modern, purpose-built apartment neatly situated on the bank of the River Thames in Mortlake. The property has spacious accommodation, which is arranged to provide two double bedrooms, with the main bedroom having access to an en-suite shower room, and both bedrooms have access out to a large private front terrace. There is a modern bathroom, and a lovely open-plan living space, that incorporates a modern kitchen/breakfast area, with integrated appliances. There is a large rear balcony that leads from the living area, which offers stunning views up and down the river. The property further benefits from a secure undercroft parking space and is available for sale with no onward chain. The schools in the area include The St Paul's School, The Harrodian, The Swedish School, and Ibstock Place School, with some outstanding primary schools within walking distance, along with Barnes Bridge and Mortlake stations.