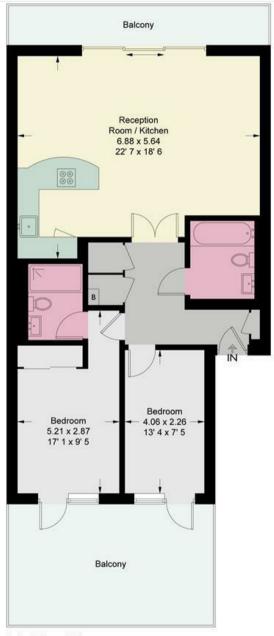

## **Dukes Court**

Approximate Gross Internal Area = 857 sq ft / 79.6 sq m

This plan is not to scale and must be used as layout guidance only. All measurements and areas are approximate and should not be relied upon to provide accurate information. This plan must not be relied upon when making property valuations, design considerations or any other such relevant decisions. We accept no responsibility or liability (whether in contract, tort or otherwise) in relation to any loss whatsoever arising from or in connection with any use of this plan or the adequacy, accuracy or completeness of it or any information within it.