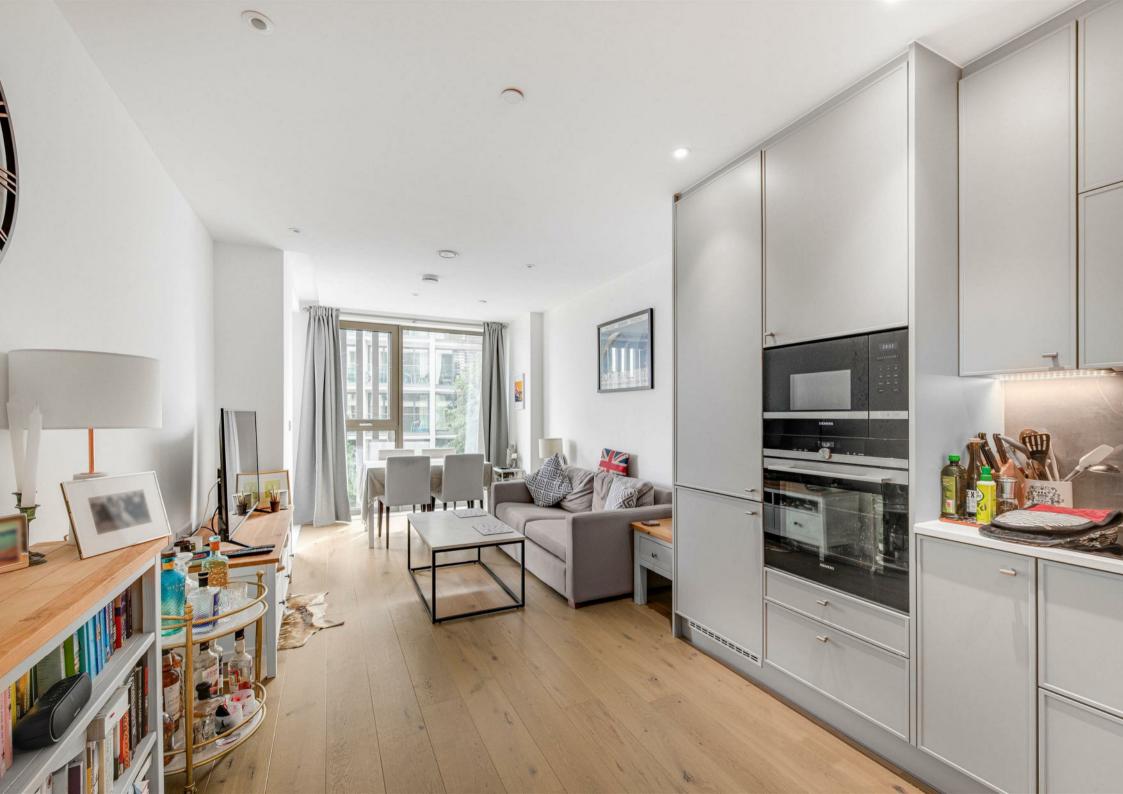

## 83, Upper Richmond Road London SW15

A beautifully presented third floor apartment located within the highly regarded Bowery Building on Upper Richmond Road, Putney.

This immaculate apartment measures 568 Sq ft and has been finished to the highest of standards. It benefits from a light and spacious open plan living room providing a superb space to entertain and work from home. Triple glazed doors and windows face east with private access to a covered balcony from both the bedroom and living room. The kitchen is a real show stopper, a lovely design with integrated Siemens appliances which includes washer/dryer, induction hob, quartz worktops and undercounter lighting.

There is excellent storage throughout, a tastefully designed bathroom and a good sized bedroom with fitted wardrobes. Additional benefits for residents are underfloor heating, 24 hour concierge, cctv, impressive foyer and residents lounge with wif-fi, secure bike store and a landscaped communal fourth floor roof terrace which enjoys fabulous skylight views of the city.