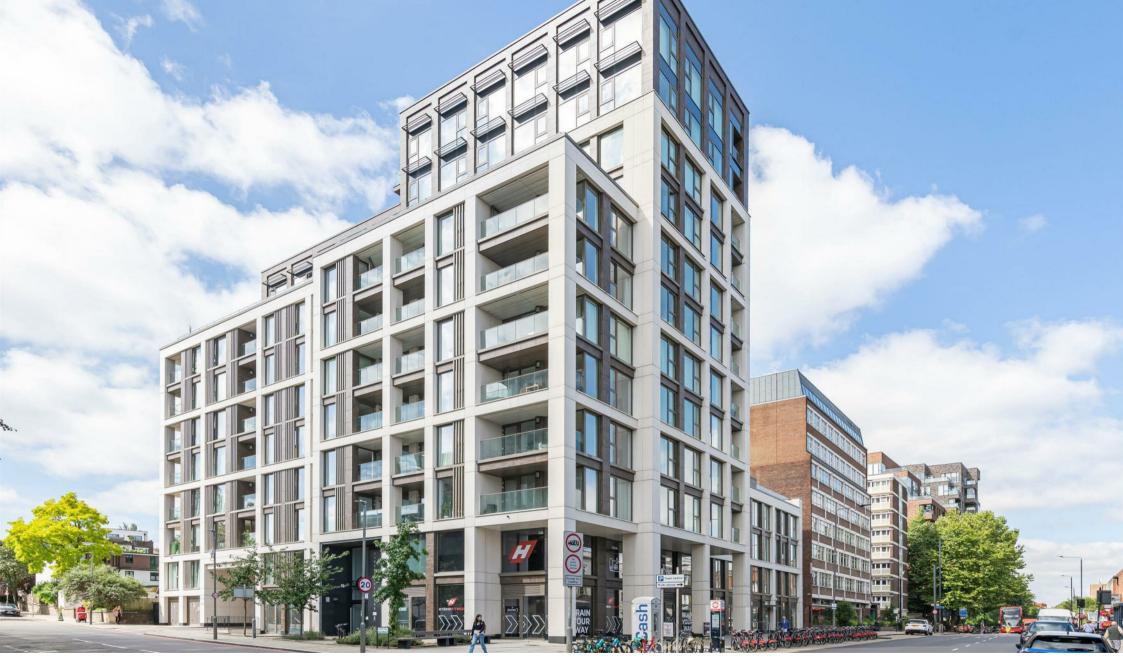

## 83, Upper Richmond Road London SW15

A beautifully presented third floor apartment located within the highly regarded Bowery Building on Upper Richmond Road, Putney.

This immaculate apartment measures 568 Sq ft and has been finished to the highest of standards. It benefits from a light and spacious open plan living room providing a superb space to entertain and work from home. Triple glazed doors and windows face east with private access to a covered balcony from both the bedroom and living room. The kitchen is a real show stopper, a lovely design with integrated Siemens appliances which includes washer/dryer, induction hob, quartz worktops and undercounter lighting.

83 Upper Richmond Road is ideally situated for access to all the shops, restaurants and transport facilities of Central Putney. It is a two minute walk to East Putney underground station (District Line) and Putney mainline station is a six minute walk away, with direct access into Waterloo. The A3 is easily accessible and there are also excellent bus links to Central London, Clapham Junction and towards Richmond.