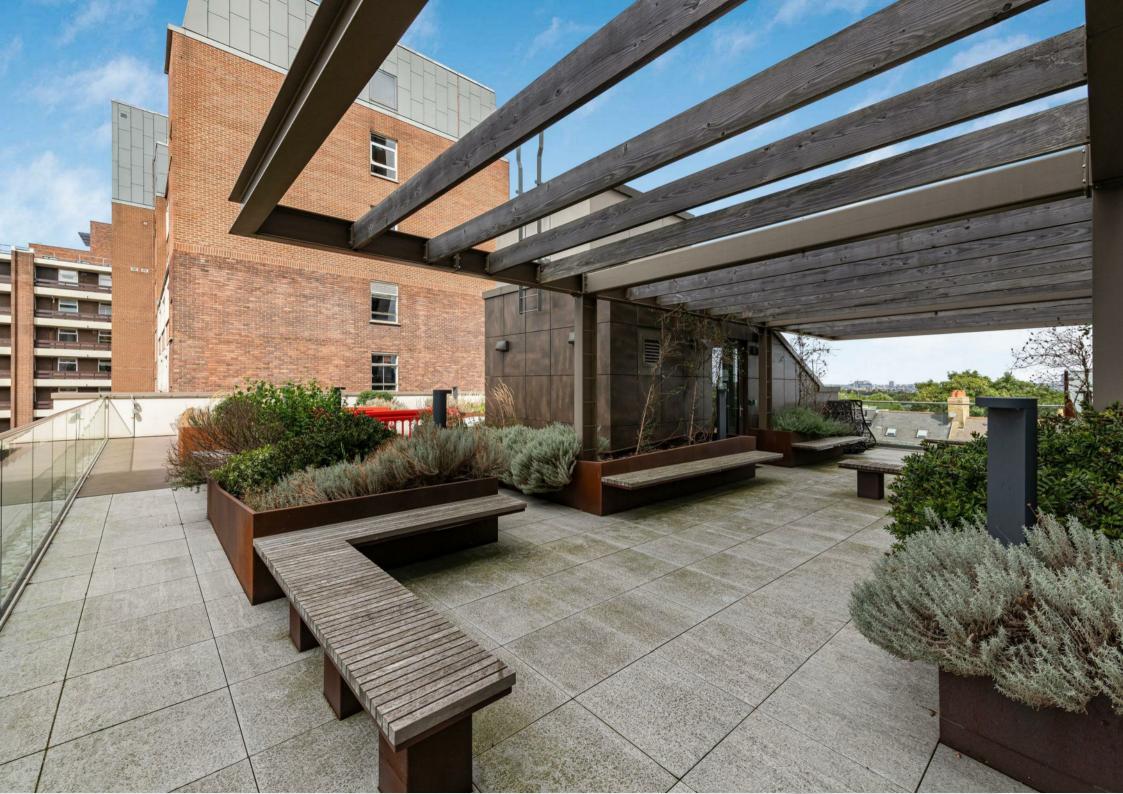

There is excellent storage throughout, a tastefully designed bathroom and a good sized bedroom with fitted wardrobes. Additional benefits for residents are underfloor heating, 24 hour concierge, cctv, impressive foyer and residents lounge with wif-fi, secure bike store and a landscaped communal fourth floor roof terrace which enjoys fabulous skylight views of the city.