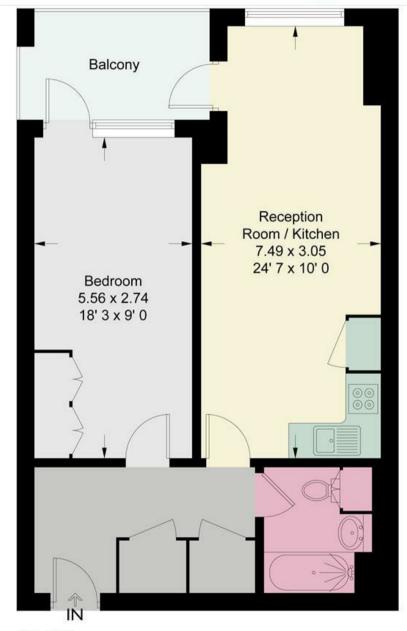

## **Bowery Building**

Approximate Gross Internal Area = 568 sq ft / 52.8 sq m

## **Third Floor**

This plan is not to scale and must be used as layout guidance only. All measurements and areas are approximate and should not be relied upon to provide accurate information. This plan must not be relied upon when making property valuations, design considerations or any other such relevant decisions. We accept no responsibility or liability (whether in contract, tort or otherwise) in relation to any loss whatsoever arising from or in connection with any use of this plan or the adequacy, accuracy or completeness of it or any information within it.