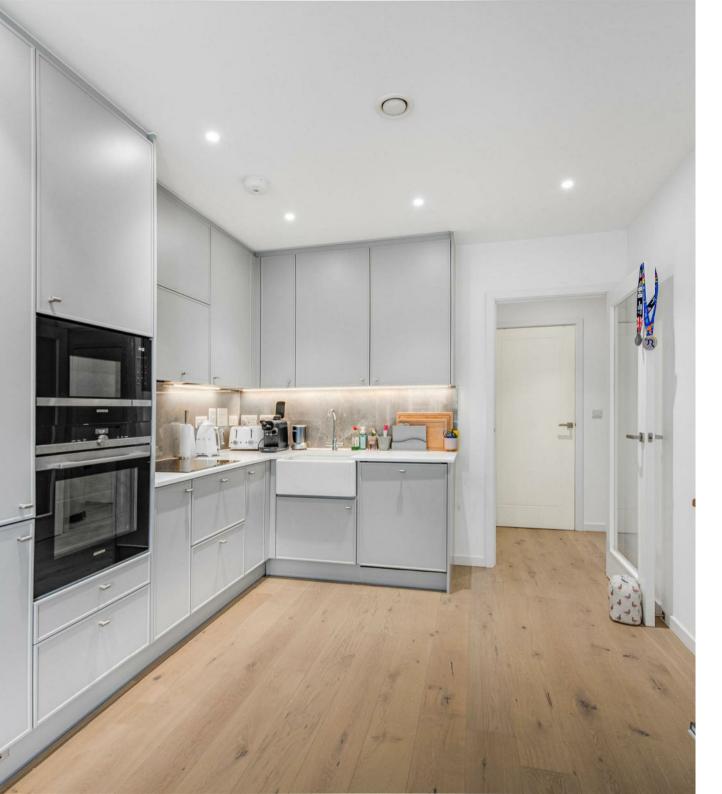

## 83, Upper Richmond Road London SW15

A beautifully presented third floor apartment located within the highly regarded Bowery Building on Upper Richmond Road, Putney.

This immaculate apartment measures 568 Sq ft and has been finished to the highest of standards. It benefits from a light and spacious open plan living room providing a superb space to entertain and work from home. Triple glazed doors and windows face east with private access to a covered balcony from both the bedroom and living room. The kitchen is a real show stopper, a lovely design with integrated Siemens appliances which includes washer/dryer, induction hob, quartz worktops and undercounter lighting.