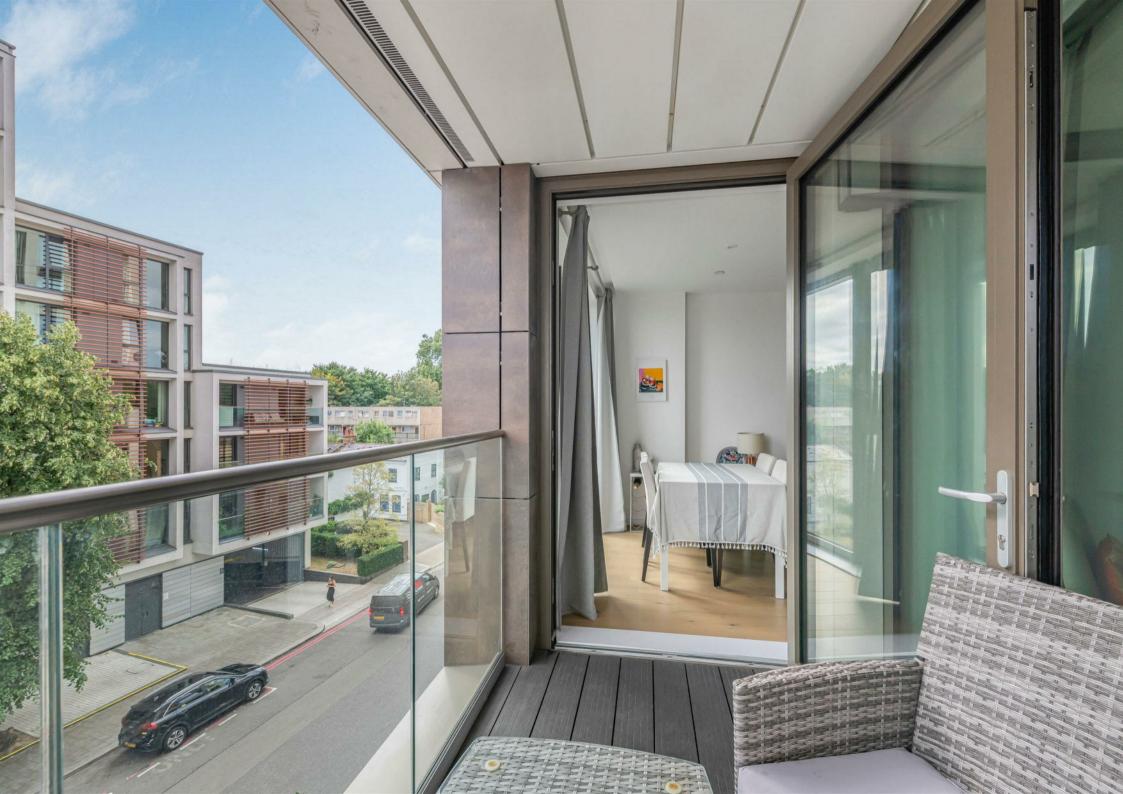

## 83, Upper Richmond Road London SW15

A beautifully presented third floor apartment located within the highly regarded Bowery Building on Upper Richmond Road, Putney.

This immaculate apartment measures 568 Sq ft and has been finished to the highest of standards. It benefits from a light and spacious open plan living room providing a superb space to entertain and work from home. Triple glazed doors and windows face east with private access to a covered balcony from both the bedroom and living room. The kitchen is a real show stopper, a lovely design with integrated Siemens appliances which includes washer/dryer, induction hob, quartz worktops and undercounter lighting.

There is excellent storage throughout, a tastefully designed bathroom and a good sized bedroom with fitted wardrobes. Additional benefits for residents are underfloor heating, 24 hour concierge, cctv, impressive foyer and residents lounge with wif-fi, secure bike store and a landscaped communal fourth floor roof terrace which enjoys fabulous skylight views of the city.