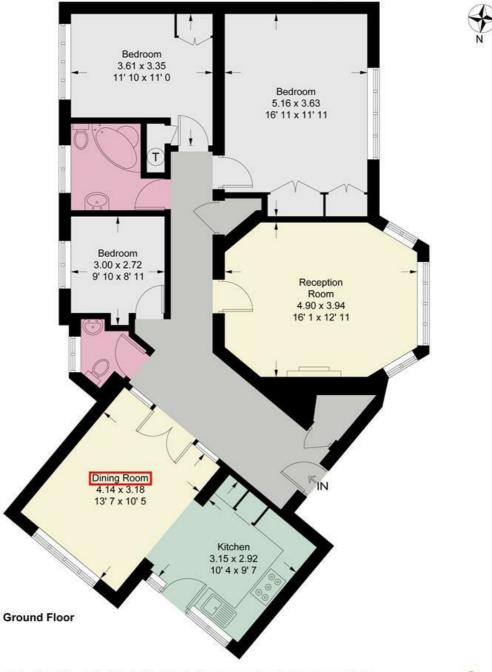

## **Roehampton Close**

Approximate Gross Internal Area = 1178 sq ft / 109.4 sq m

This plan is not to scale and must be used as layout guidance only. All measurements and areas are approximate and should not be relied upon to provide accurate information. This plan must not be relied upon when making property valuations, design considerations or any other such relevant decisions. We accept no responsibility or liability (whether in contract, tort or otherwise) in relation to any loss whatsoever arising from or in connection with any use of this plan or the adequacy, accuracy or completeness of it or any information within it.