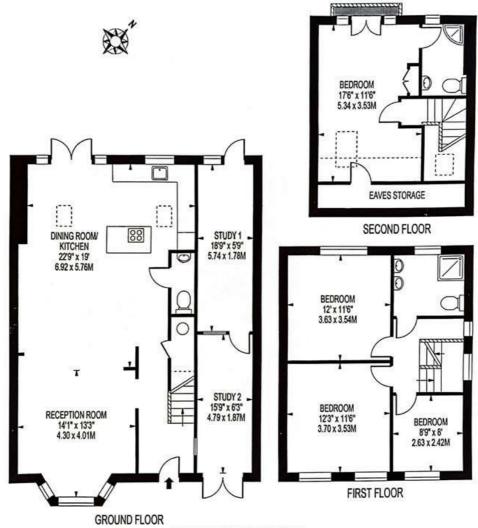

## GROOM CRESCENT

APPROXIMATE GROSS INTERNAL FLOOR AREA: 1496 SQ FT - 138.94 SQ M (INCLUDING EAVES STORAGE, RESTRICTED HEIGHT AREA & EXCLUDING STUDY 1, 2)

APPROXIMATE GROSS INTERNAL AREA OF EAVES STORAGE & RESTRICTED HEIGHT: 79 SQ FT - 7.30 SQ M
APPROXIMATE GROSS INTERNAL AREA OF STUDY 1, 2: 215 SQ FT - 19.95 SQ M

FOR ILLUSTRATION PURPOSES ONLY

THIS FLOOR PLAN SHOULD BE USED AS A GENERAL CUTLINE FOR QUIDANCE ONLY AND DOES NOT CONSTITUTE IN WHOLE OR IN PART AN OFFER OR CONTRACT.

ANY INTENDING PURCHASER OR LESSEE SHOULD SATISFY THEMSELVES BY INSPECTION, SEARCHES, ENDURIES AND FULL SURVEY AS TO THE CORRECTNESS OF EACH STATEMENT.

ANY AREAS, MEASUREMENTS OR DISTANCES QUOTED ARE APPROXIMATE AND SHOULD NOT BE USED TO VALUE A PROPERTY OR BE THE BASIS OF ANY SALE OR LET.