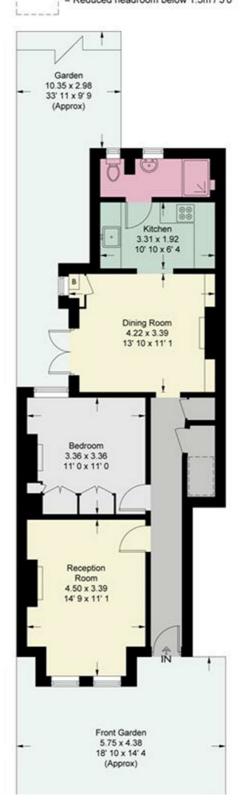

The apartment features a generously sized front room, perfect for relaxation and entertaining. A modern shower room and a large double bedroom which comes with built-in storage. There is a dining/reception room that seamlessly connects to a well-equipped kitchen and the private garden.

The well kept garden offers a tranquil outdoor space, ideal for enjoying the warmer months. Additionally, the apartment is conveniently located just a short walk from the River Thames, Sheen Lane and Mortlake Station, providing excellent transport links and convenient local shops.