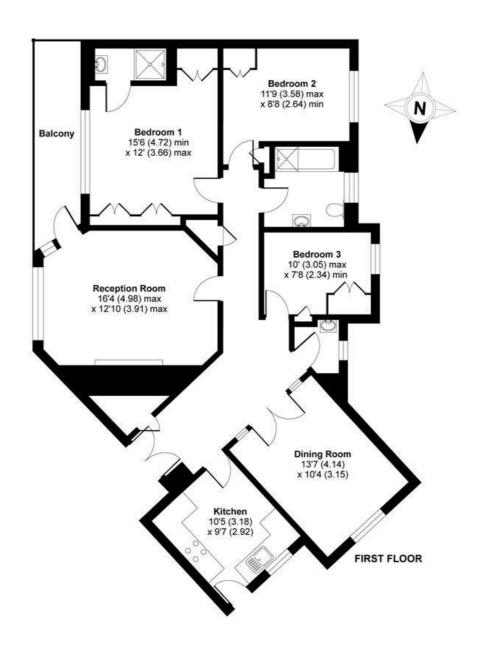

## Roehampton Close, London, SW15

APPROX. GROSS INTERNAL FLOOR AREA 1174 SQ FT 109.0 SQ METRES

Whilst every attempt has been made to ensure the accuracy of the floor plan contained here, measurements of doors, windows and rooms are approximate and no responsibility is taken for any error, omission or misstatement. These plans are for representation purposes only as defined by RICS Code of Measuring Practice and should be used as such by any prospective purchaser. Specifically no guarantee is given on the total square footage of the property if quoted on this plan. Any figure given is for initial guidance only and should not be relied on as a basis of valuation.

Copyright nichecom.co.uk 2017 Produced for James Anderson REF: 194755