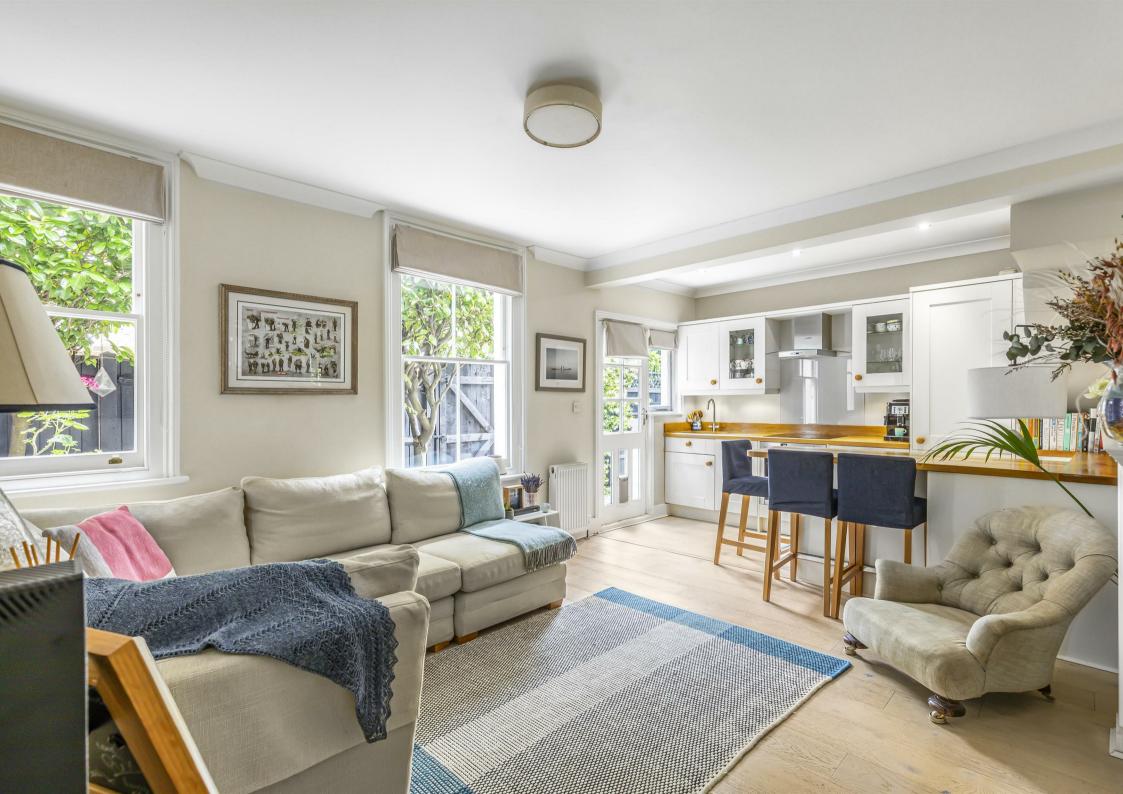

## Kingsway London SW14

A beautiful, two-bedroom ground floor period maisonette with a private south facing garden. This wonderful home is presented in excellent condition throughout and has accommodation arranged to provide two double bedrooms, a modern shower bathroom, a bright and spacious open plan kitchen / living area with direct access out to a private south facing rear garden. The maisonette is accessed via its own front door with further benefits including useful side access to the rear garden, a share of freehold and ample built in storage throughout the property. Kingsway is a popular residential street and is ideally located within easy reach of the popular High Street of East Sheen with its' numerous excellent shops and coffee bars. Mortlake mainline railway station is a short walk away providing direct access into Central London.