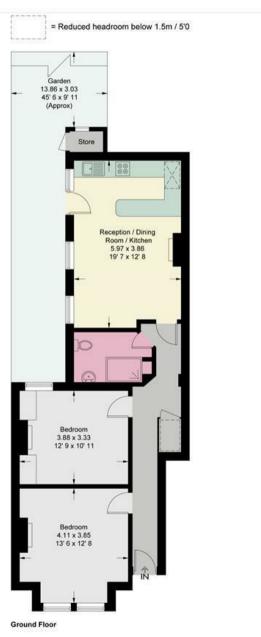

## Kingsway

Approximate Gross Internal Area = 734 sq ft / 68.2 sq m (Excluding Reduced Headroom) Reduced Headroom = 9 sq ft / 0.8 sq m Store = 10 sq ft / 0.9 sq m Total = 753 sq ft / 69.9 sq m

This plan is not to scale and must be used as layout guidance only. All measurements and areas are approximate and should not be relied upon to provide accurate information. This plan must not be relied upon when making property valuations, design considerations or any other such relevant decisions. We accept no responsibility or liability (whether in contract, tort or otherwise) in relation to any loss whatsoever arising from or in connection with any use of this plan or the adequacy, accuracy or completeness of it or any information within it.