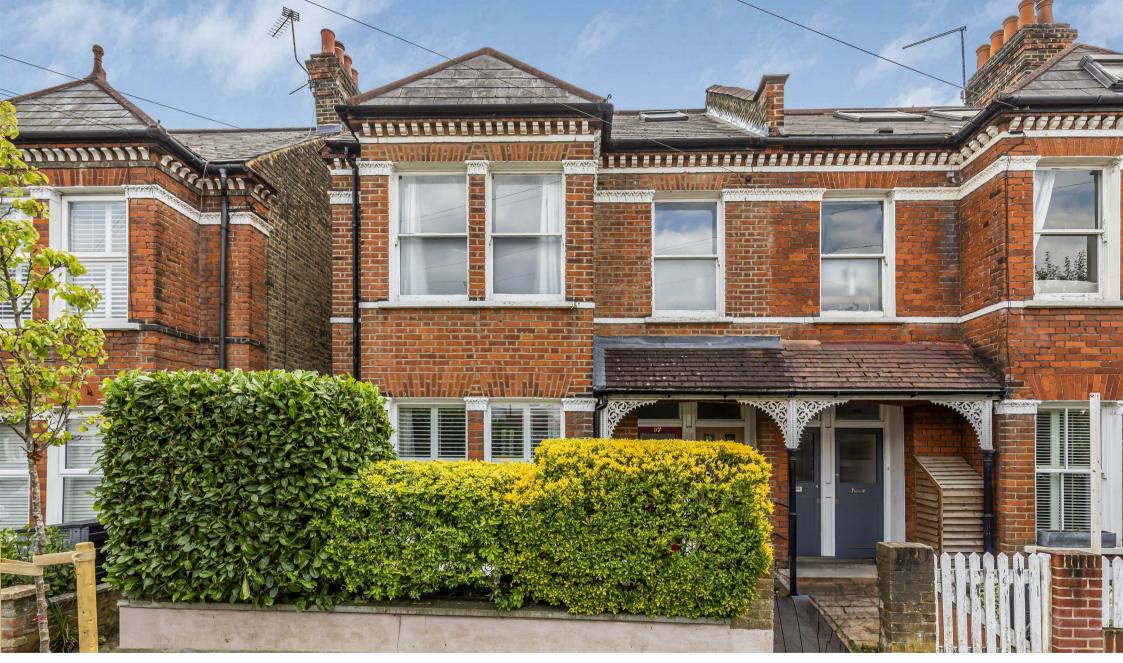

## Kingsway London SW14

A beautiful, two-bedroom ground floor period maisonette with a private south facing garden. This wonderful home is presented in excellent condition throughout and has accommodation arranged to provide two double bedrooms, a modern shower bathroom, a bright and spacious open plan kitchen / living area with direct access out to a private south facing rear garden. The maisonette is accessed via its own front door with further benefits including useful side access to the rear garden, a share of freehold and ample built in storage throughout the property. Kingsway is a popular residential street and is ideally located within easy reach of the popular High Street of East Sheen with its' numerous excellent shops and coffee bars. Mortlake mainline railway station is a short walk away providing direct access into Central London.