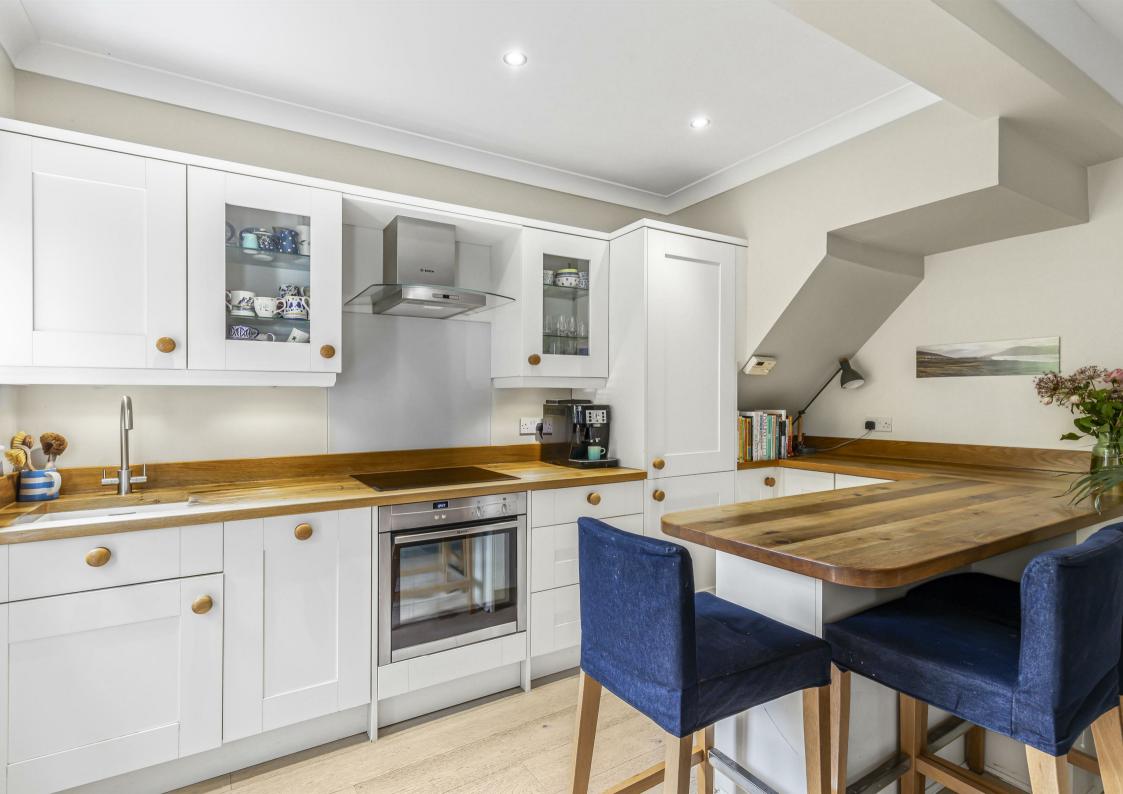

## Kingsway London SW14

A beautiful, two-bedroom ground floor period maisonette with a private south facing garden. This wonderful home is presented in excellent condition throughout and has accommodation arranged to provide two double bedrooms, a modern shower bathroom, a bright and spacious open plan kitchen / living area with direct access out to a private south facing rear garden. The maisonette is accessed via its own front door with further benefits including useful side access to the rear garden, a share of freehold and ample built in storage throughout the property. Kingsway is a popular residential street and is ideally located within easy reach of the popular High Street of East Sheen with its' numerous excellent shops and coffee bars. Mortlake mainline railway station is a short walk away providing direct access into Central London.