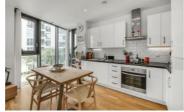

The property enjoys a bright and airy open-plan kitchen/reception room with space to dine and a private balcony overlooking communal gardens. The kitchen is fitted with contemporary units with integrated appliances, there is a good sixed main bathroom and both double bedrooms benefit from built in wardrobes.