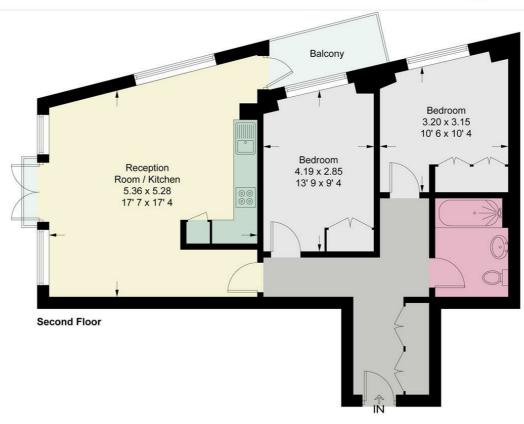

## **Enterprise Way**

Approximate Gross Internal Area = 773 sq ft / 71.8 sq m

This plan is not to scale and must be used as layout guidance only. All measurements and areas are approximate and should not be relied upon to provide accurate information. This plan must not be relied upon when making property valuations, design considerations or any other such relevant decisions. We accept no responsibility or liability (whether in contract, tort or otherwise) in relation to any loss whatsoever arising from or in connection with any use of this plan or the adequacy, accuracy or completeness of it or any information within it.