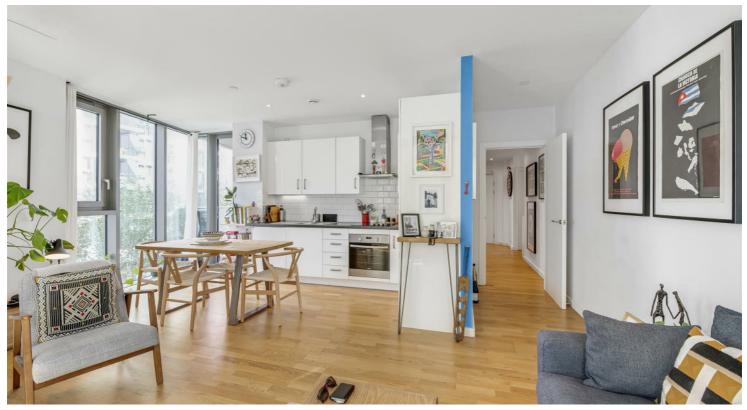

## Enterprise Way, Putney, SW18

25% Shared Ownership

\*\*Shared equity\*\* This beautifully presented 773 Sq ft two bedroom first floor flat is located in a popular purpose-built block moments from Wandsworth Park and the river Thames.

The property enjoys a bright and airy open-plan kitchen/reception room with space to dine and a private balcony overlooking communal gardens. The kitchen is fitted with contemporary units with integrated appliances, there is a good sixed main bathroom and both double bedrooms benefit from built in wardrobes.