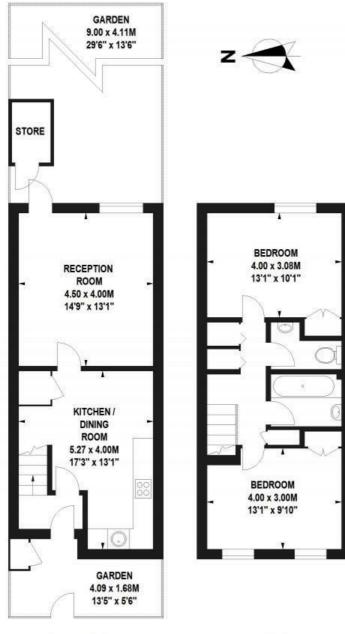

## Sefton Street, SW15

Approximate Gross Internal Area 79 sq.m / 850 sq.ft

Ground Floor

**First Floor** 

Floor Plan produced for Arm Residential by Mays Floorplans © . Tel 020 3397 4594 Illustration for identification purposes only, not to scale All measurements are maximum, and include wardrobes and window bays where applicable