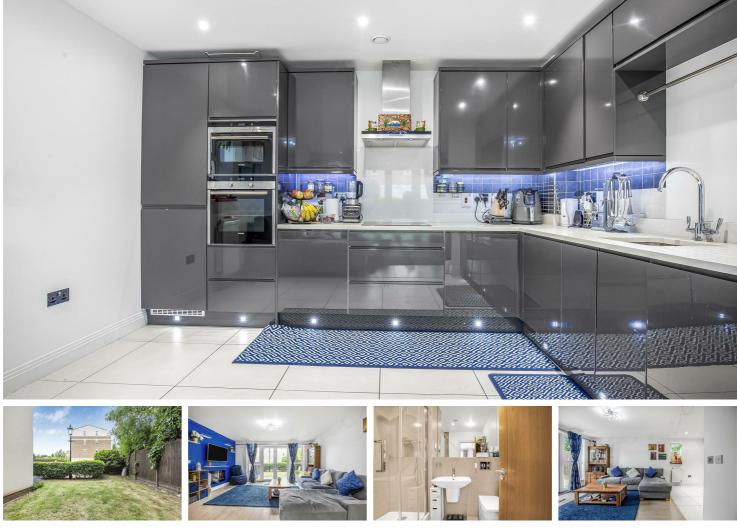

#### Per Month

Beautiful two bedroom ground floor apartment in Wadham Mews, a charming property nestled in the heart of Mortlake. This bright and spacious property boasts two large bedrooms (both with built in storage), one with a private patio and the other with a modern en-suite. There's also a second contemporary bathroom, offering the perfect blend of comfort and convenience. Located in a sought-after area, this property is ideal for those looking to experience the vibrant lifestyle that London has to offer, with Mortlake station a short walk away and plenty of cafes, shops and restaurants in the surrounding area. The living area is open plan to a stunning well-equipped kitchen and provides access to a large garden. Further benefits include an off-street parking space and plenty of storage.

- Two Double Bedrooms
- One Bathroom | One Shower En-Suite
- Open Plan Reception/Kitchen
- Kitchen with Dishwasher
- 🔆 🛛 EPC C | Council Tax E | Holding Deposit £553.84
- , Mortlake Station 0.5 miles
- Excellent Local Schools
- Close to the River Thames
- Off Street Parking | Garden and Patio
- Deposit £2769.23 | Minimum Term 12 Months