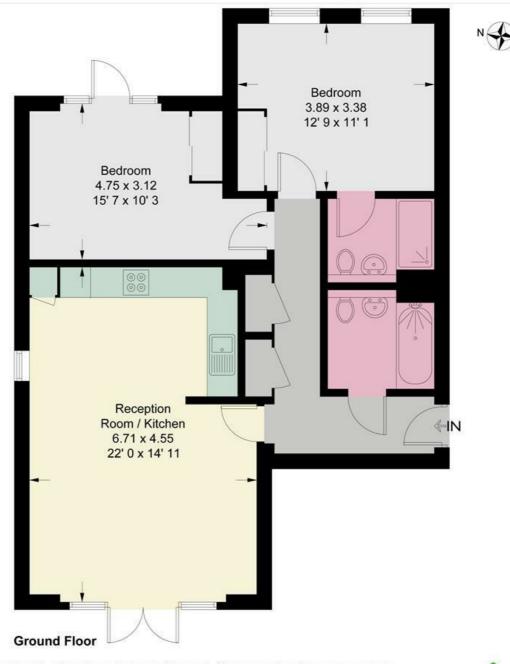

#### 0208 876 6611

Approximate Gross Internal Area = 820 sq ft / 76.2 sq m

This plan is not to scale and must be used as layout guidance only. All measurements and areas are approximate and should not be relied upon to provide accurate information. This plan must not be relied upon when making property valuations, design considerations or any other such relevant decisions. We accept no responsibility or liability (whether in contract, tort or otherwise) in relation to any loss whatsoever arising from or in connection with any use of this plan or the adequacy, accuracy or completeness of it or any information within it.