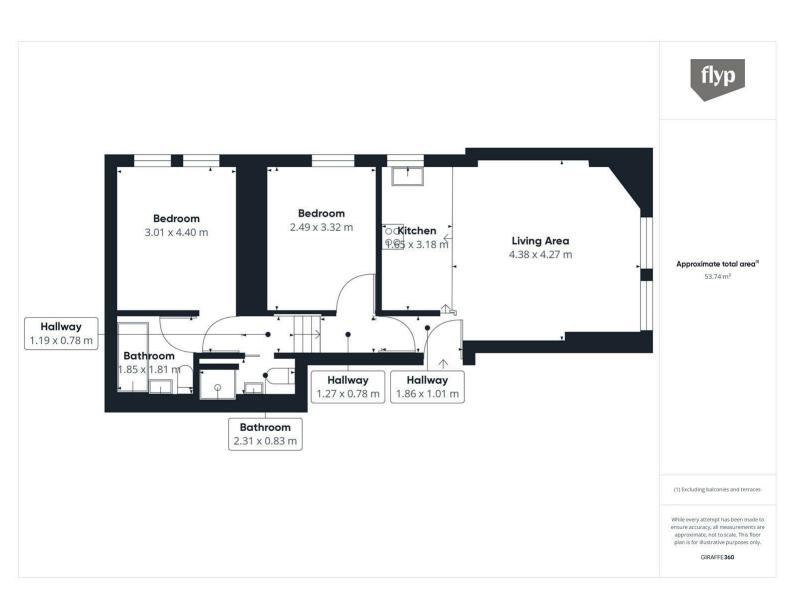

## Earlsfield Road, London, SW18

Welcome to this charming property located on Earlsfield Road in London. This delightful flat conversion boasts a cosy reception room, perfect for relaxing or entertaining guests. With two spacious bedrooms and two bathrooms, this property offers ample space for comfortable living.