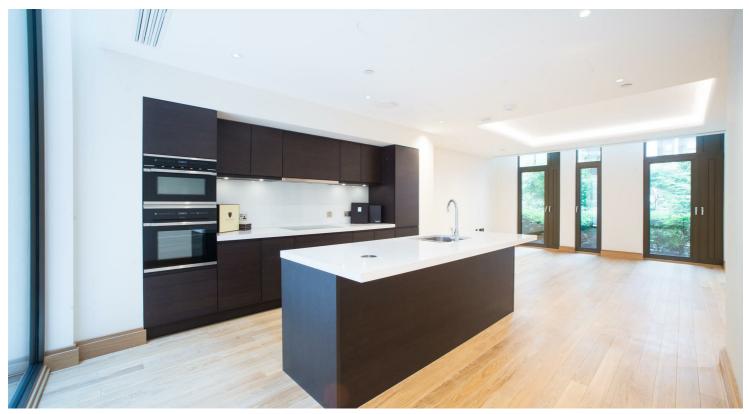

## John Islip Street, London, SW1P

A larger than average three bedroom apartment with a private terrace in this iconic and brand new Westminster development. This immaculate ground floor apartment comprises 1650 square feet of open-plan living space with a luxury fitted kitchen. Finished to an excellent standard and providing bright living space throughout, the apartment benefits from three bedrooms with en-suite and walk-in wardrobe to the master bedroom and a further family bathroom and downstairs WC bathroom.

Three Double Bedrooms

Three Modern Bathrooms

Stunning Reception Room

Open Plan Kitchen

EPC B | Council Tax H | Deposit £9,600.00

Pimlico Station

River Thames

Private Terrace