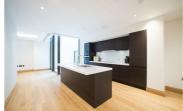

## John Islip Street, London, SW1P

A larger than average three bedroom apartment with a private terrace in this iconic and brand new Westminster development. This immaculate ground floor apartment comprises 1650 square feet of open-plan living space with a luxury fitted kitchen. Finished to an excellent standard and providing bright living space throughout, the apartment benefits from three bedrooms with en-suite and walk-in wardrobe to the master bedroom and a further family bathroom and downstairs WC bathroom.

Three Double Bedrooms

Three Modern Bathrooms

Stunning Reception Room

Open Plan Kitchen

EPC B | Council Tax H | Deposit £9,600.00

Pimlico Station

River Thames

Private Terrace