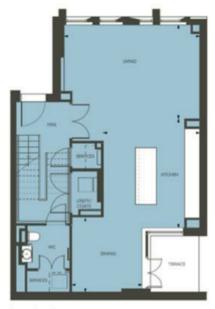

- Underground Allocated Parking
- 12 Month Minimum Term | Holding Deposit £1,600.00

Lower Level

Upper Level

| Apartment<br>Floor | 3.0.1 3.0.2 (handed<br>G, 1 | 0               |
|--------------------|-----------------------------|-----------------|
| Living             | 18' 11"x 13' 2"             | 5781mm x 4016mm |
| Dining             | 9'9" x 10'6"                | 2990mm x 3200mm |
| Kitchen            | 13'5" x 15'3"               | 4109mm x 4670mm |
| Bedroom 1          | 10'3" x 12'8"               | 3140mm x 3859mm |
| Bedroom 2          | 9'7" x 17'0"                | 2935mm x 5183mm |
| Bedroom 3          | 9'6" x 10'6"                | 2900mm x 3198mm |
| Total area         | 1,560 sq ft                 | 145 sq m        |

Floor plans shows are for approxima measurements only and are not to scale. Exact layout and sizes may up All measurements may vary within a tolerance of 5%.