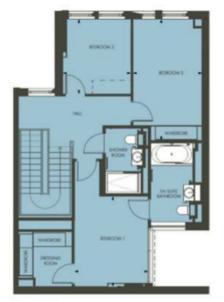

- Underground Allocated Parking
- 12 Month Minimum Term | Holding Deposit £1,600.00

Lower Level

Upper Level

| Apartment<br>Floor | 3.0.1 3.0.2 (handed<br>G, 1 | 0               |
|--------------------|-----------------------------|-----------------|
| Living             | 18' 11"x 13' 2"             | 5781mm x 4016mm |
| Dining             | 9'9" x 10'6"                | 2990mm x 3200mm |
| Kitchen            | 13'5" x 15'3"               | 4109mm x 4670mm |
| Bedroom 1          | 10'3" x 12'8"               | 3140mm x 3859mm |
| Bedroom 2          | 9'7" x 17'0"                | 2935mm x 5183mm |
| Bedroom 3          | 9'6" x 10'6"                | 2900mm x 3198mm |
| Total area         | 1,560 sq ft                 | 145 sq m        |

Floor plans shows are for approxima measurements only and are not to scale. Exact layout and sizes may up All measurements may vary within a tolerance of 5%.