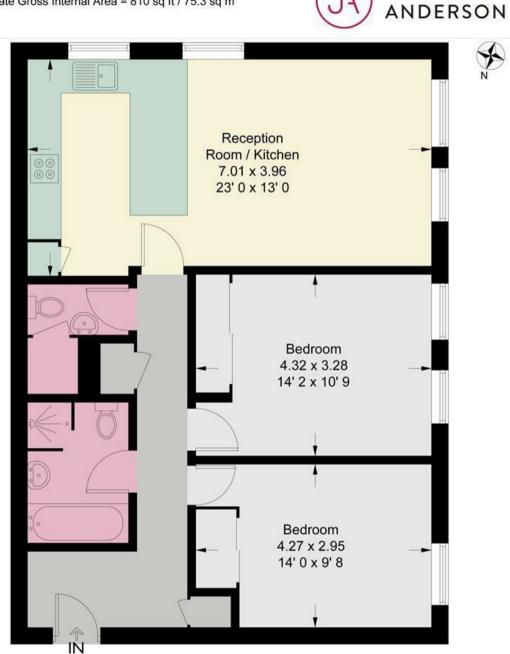

## Nevill Court Approximate Gross Internal Area = 810 sq ft / 75.3 sq m

## **Third Floor**

JAMES

ANDERSON

This plan is not to scale and must be used as layout guidance only. All measurements and areas are approximate and should not be relied upon to provide accurate information. This plan must not be relied upon when making property valuations, design considerations or any other such relevant decisions. We accept no responsibility or liability (whether in contract, tort or otherwise) in relation to any loss whatsoever arising from or in connection with any use of this plan or the adequacy, accuracy or completeness of it or any information within it.