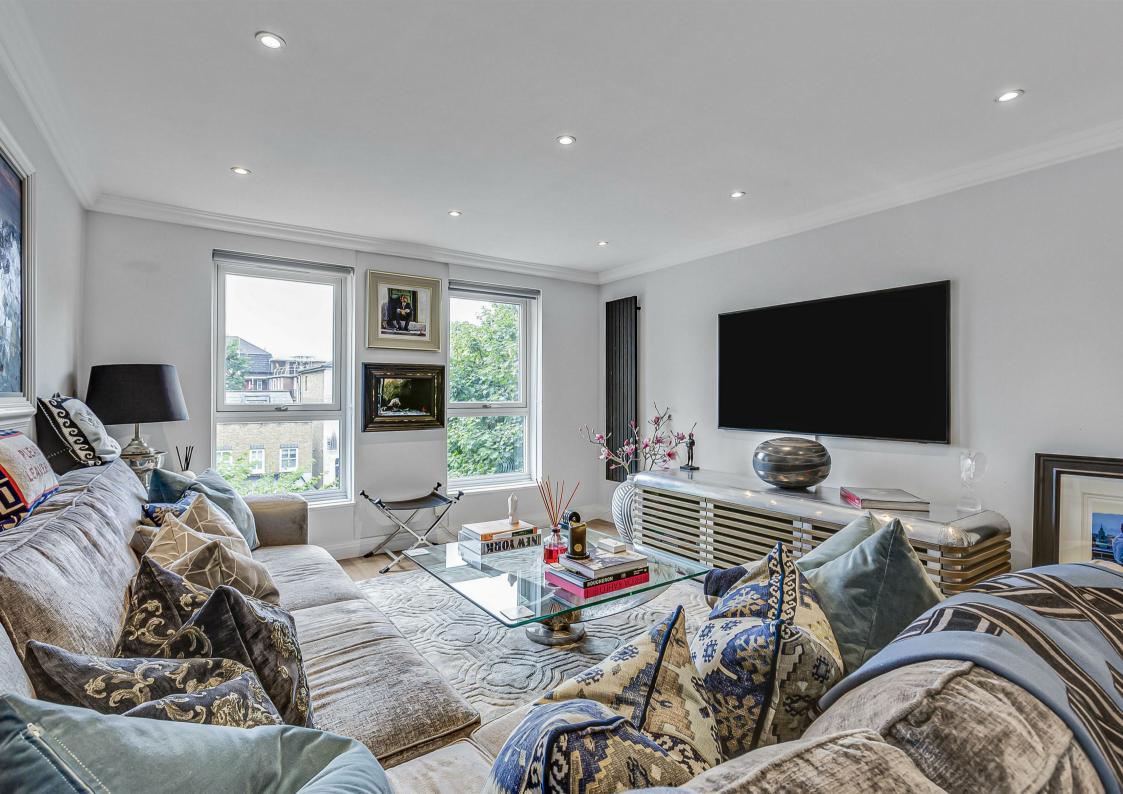

## Edith Terrace London SW10

A beautifully presented third floor 810 Sq ft apartment located in Neville Court, Edith Terrace just off the New Kings Road. This bright and spacious property has been renovated by the current owners to create an excellent space to entertain and relax. A key feature of this stunning property is the open plan area providing tonnes of natural light with a fully equipped kitchen, Bosch appliances, quartz worktops and breakfast bar.

There are two good sized double bedrooms with built in wardrobes, a modern bathroom, a separate w.c and a cupboard in the hallway for additional storage.

The renovation in 2022 included new plumbing, boiler, electrics, re-plastering, flooring, doors, kitchen and bathroom. The property also benefits from a long lease and no onward chain. An ideal investment opportunity or first time purchase.