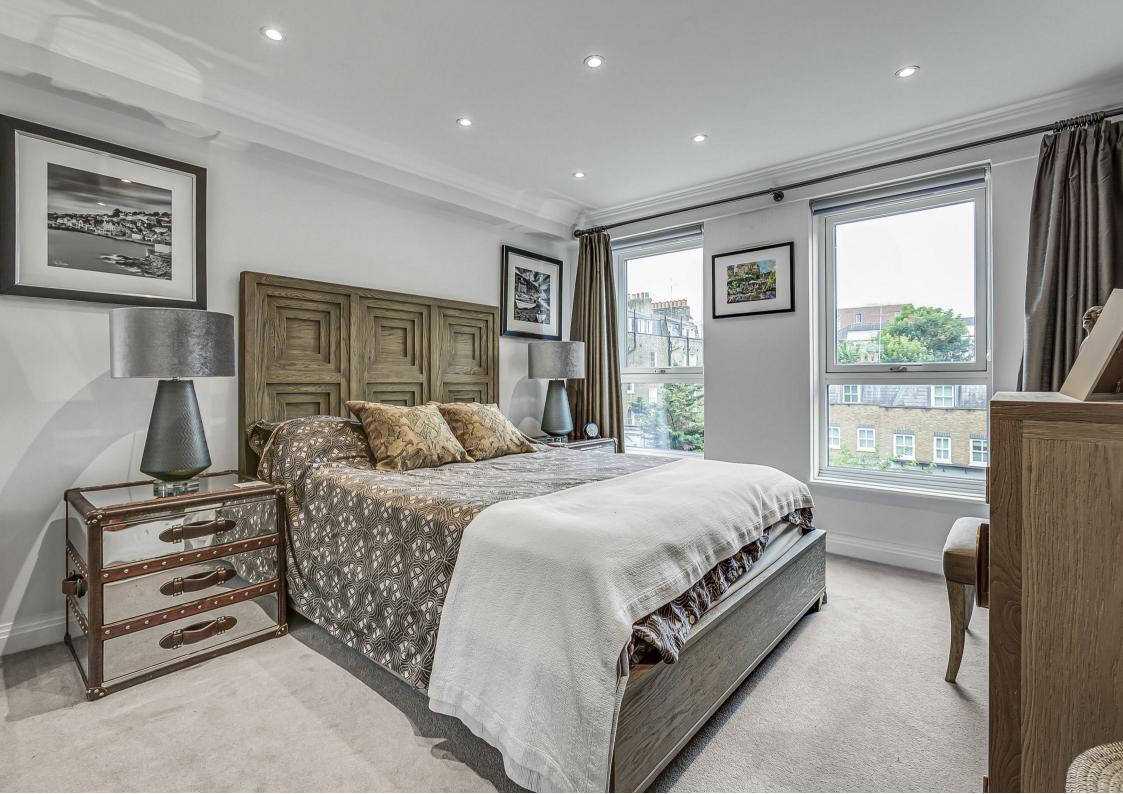

There are two good sized double bedrooms with built in wardrobes, a modern bathroom, a separate w.c and a cupboard in the hallway for additional storage.

The renovation in 2022 included new plumbing, boiler, electrics, re-plastering, flooring, doors, kitchen and bathroom. The property also benefits from a long lease and no onward chain. An ideal investment opportunity or first time purchase.