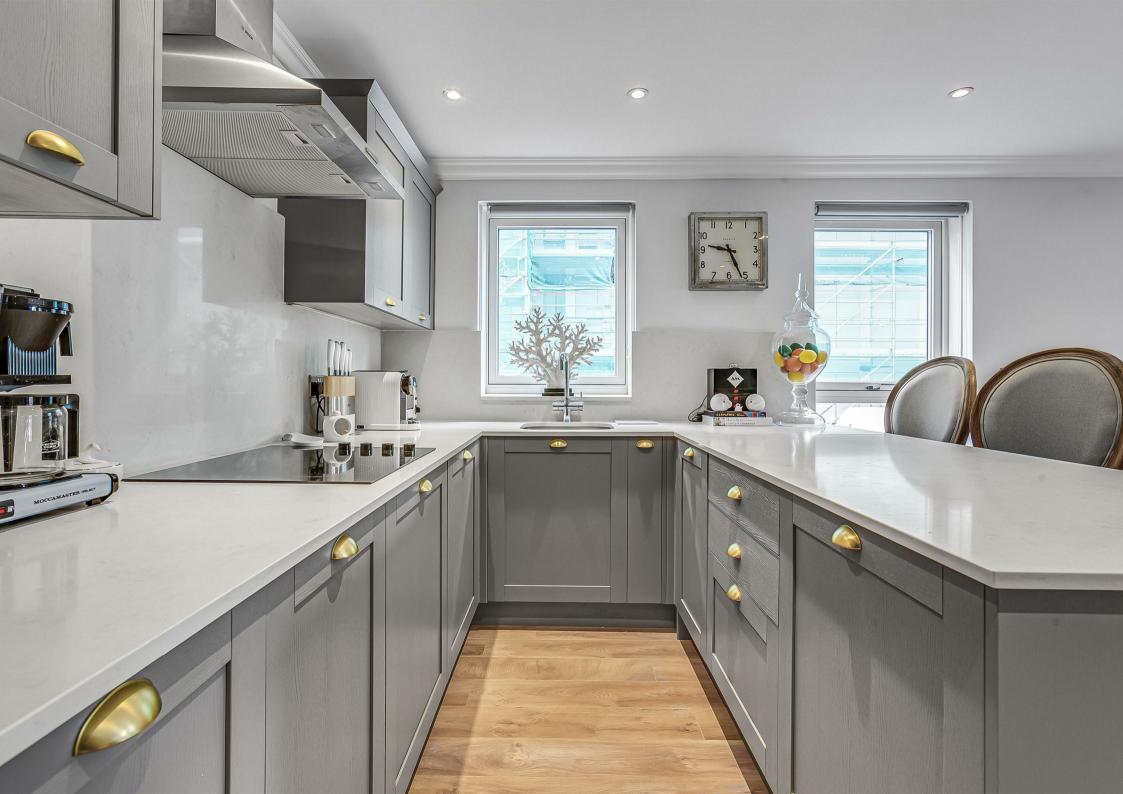

## Edith Terrace London SW10

A beautifully presented third floor 810 Sq ft apartment located in Neville Court, Edith Terrace just off the New Kings Road. This bright and spacious property has been renovated by the current owners to create an excellent space to entertain and relax. A key feature of this stunning property is the open plan area providing tonnes of natural light with a fully equipped kitchen, Bosch appliances, quartz worktops and breakfast bar.