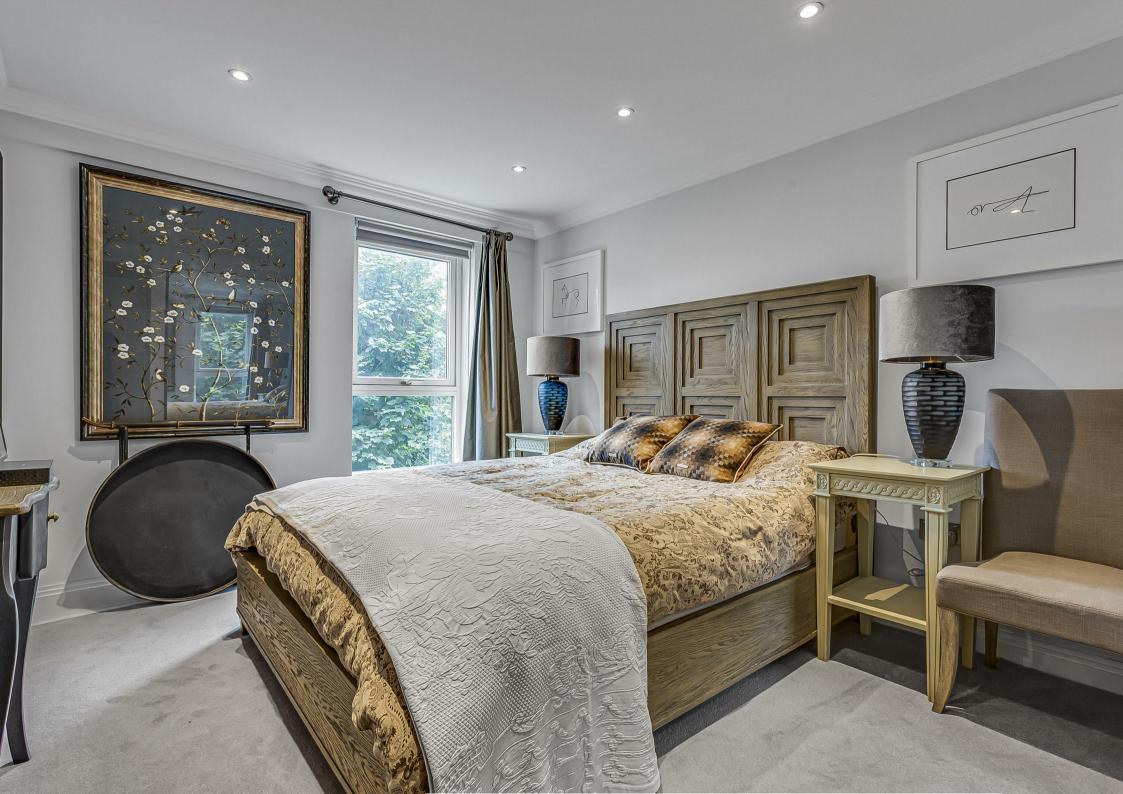

There are two good sized double bedrooms with built in wardrobes, a modern bathroom, a separate w.c and a cupboard in the hallway for additional storage.

The renovation in 2022 included new plumbing, boiler, electrics, re-plastering, flooring, doors, kitchen and bathroom. The property also benefits from a long lease and no onward chain. An ideal investment opportunity or first time purchase.