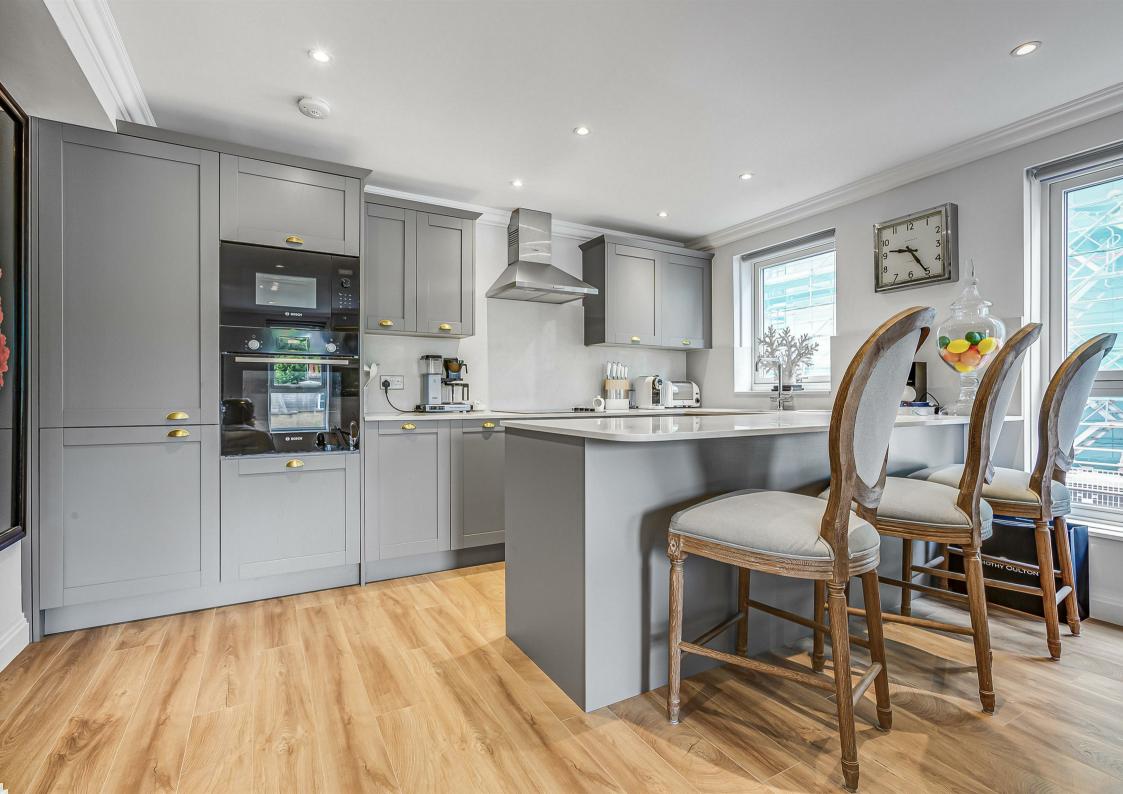

## Edith Terrace London SW10

A beautifully presented third floor 810 Sq ft apartment located in Neville Court, Edith Terrace just off the New Kings Road. This bright and spacious property has been renovated by the current owners to create an excellent space to entertain and relax. A key feature of this stunning property is the open plan area providing tonnes of natural light with a fully equipped kitchen, Bosch appliances, quartz worktops and breakfast bar.