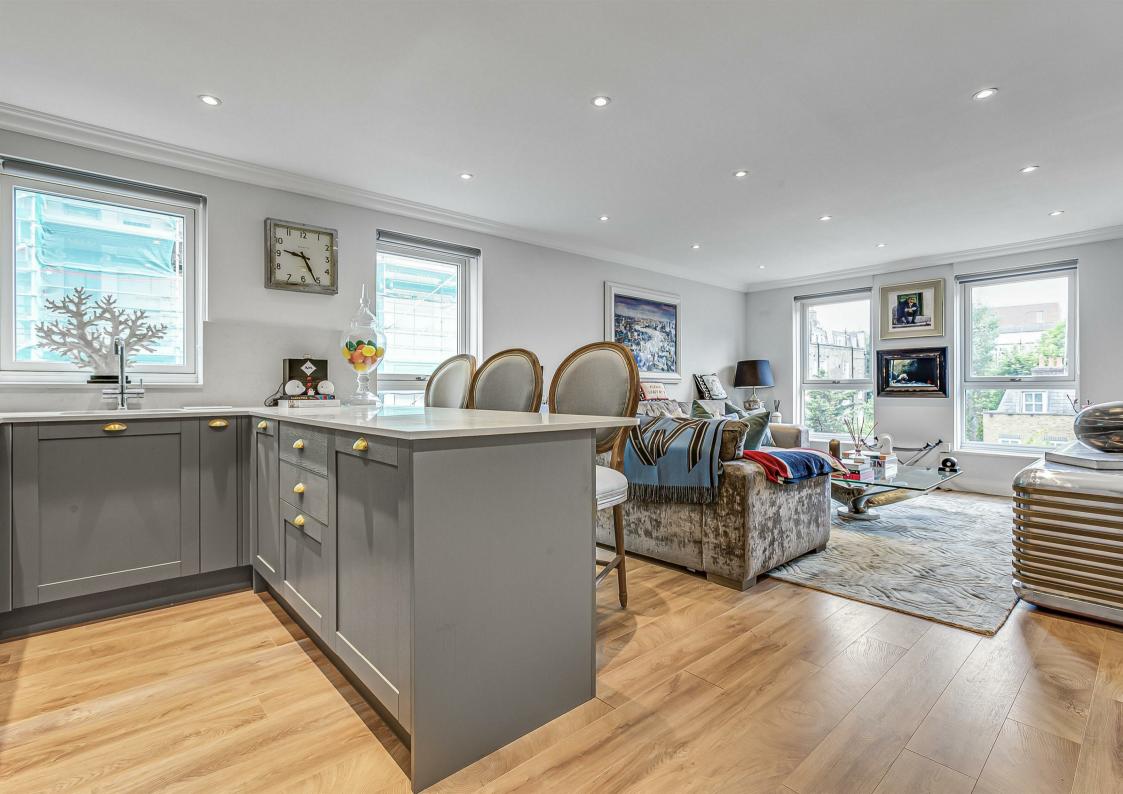

## Edith Terrace London SW10

A beautifully presented third floor 810 Sq ft apartment located in Neville Court, Edith Terrace just off the New Kings Road. This bright and spacious property has been renovated by the current owners to create an excellent space to entertain and relax. A key feature of this stunning property is the open plan area providing tonnes of natural light with a fully equipped kitchen, Bosch appliances, quartz worktops and breakfast bar.

There are two good sized double bedrooms with built in wardrobes, a modern bathroom, a separate w.c and a cupboard in the hallway for additional storage.

The renovation in 2022 included new plumbing, boiler, electrics, re-plastering, flooring, doors, kitchen and bathroom. The property also benefits from a long lease and no onward chain. An ideal investment opportunity or first time purchase.