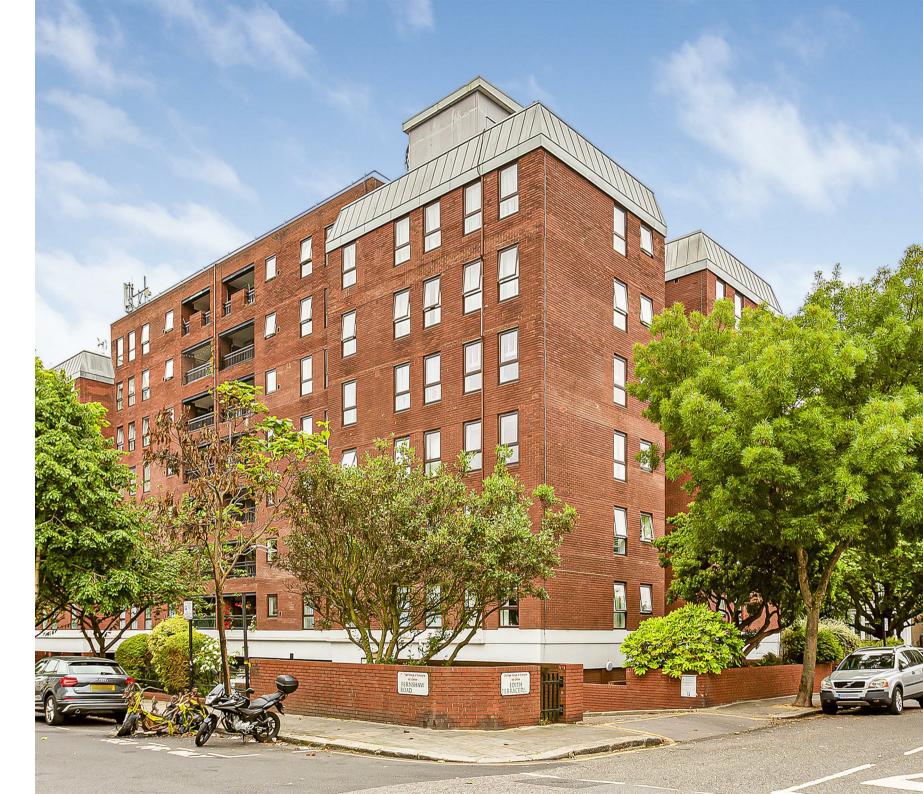

## Edith Terrace London SW10

A beautifully presented third floor 810 Sq ft apartment located in Neville Court, Edith Terrace just off the New Kings Road. This bright and spacious property has been renovated by the current owners to create an excellent space to entertain and relax. A key feature of this stunning property is the open plan area providing tonnes of natural light with a fully equipped kitchen, Bosch appliances, quartz worktops and breakfast bar.