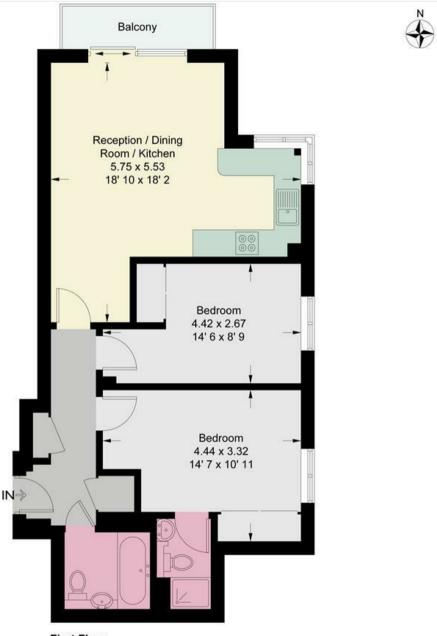

## **Upper Richmond Road**

Approximate Gross Internal Area = 666 sq ft / 61.9 sq m

This plan is not to scale and must be used as layout guidance only. All measurements and areas are approximate and should not be relied upon to provide accurate information. This plan must not be relied upon when making property valuations, design considerations or any other such relevant decisions. We accept no responsibility or liability (whether in contract, tort or otherwise) in relation to any loss whatsoever arising from or in connection with any use of this plan or the adequacy, accuracy or completeness of it or any information within it.