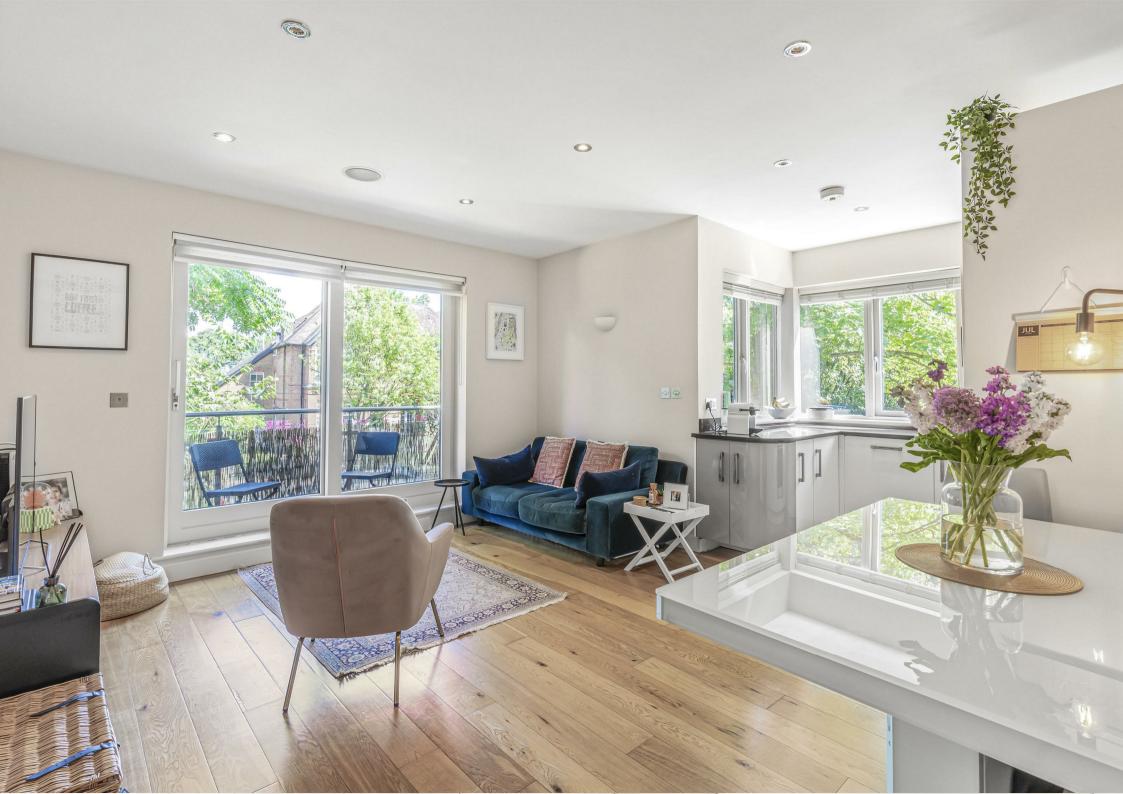

This two double bedroom first floor contemporary apartment provides open plan living, two bathrooms, a spacious hallway with ample storage, fully fitted kitchen with integrated appliances, air conditioning, balcony access and gated private parking