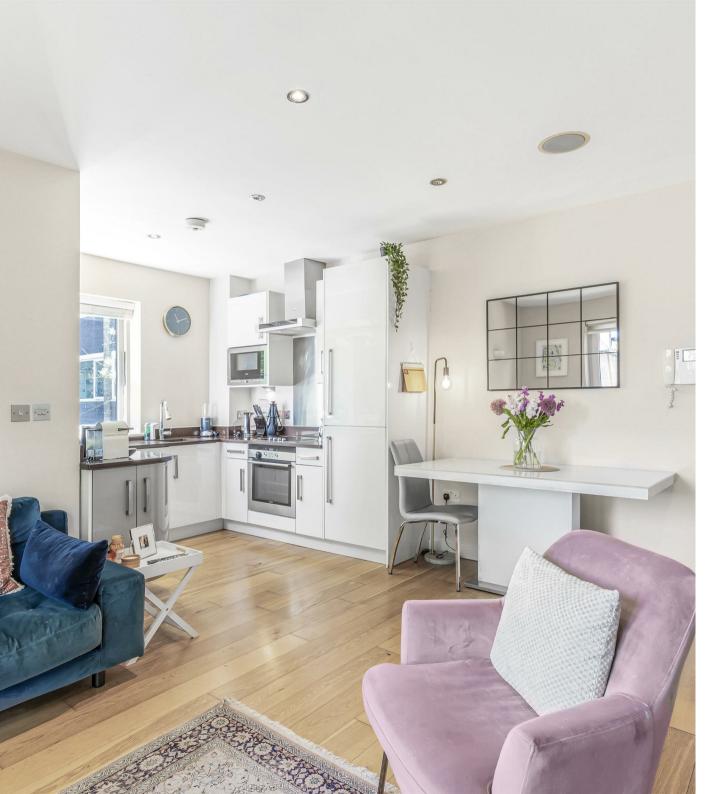

This two double bedroom first floor contemporary apartment provides open plan living, two bathrooms, a spacious hallway with ample storage, fully fitted kitchen with integrated appliances, air conditioning, balcony access and gated private parking