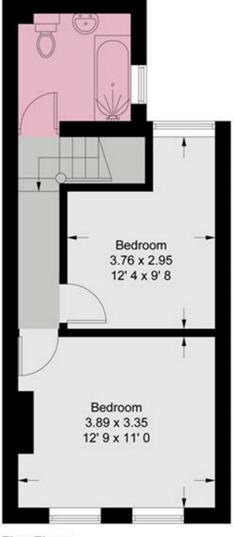

FOR SALE £750,000

Princes Road, London, SW14

A well-presented end of terrace cottage situated in the popular 'Royals' area of East Sheen and within easy reach of the town centre. The property is arranged over two floors and offers a good size interconnecting living and dining room and a modern fitted kitchen on the ground floor. Upstairs, there are two good size bedrooms and a modern bathroom suite. To the rear there is a small patio garden with side access. The property is presented in good decorative condition throughout. Princes Road is conveniently located for the extensive shopping and leisure amenities of East Sheen including Waitrose, a number of gastro pubs, restaurants and coffee shops together with bus routes giving access to Richmond, Putney and Barnes. Mortlake station is within walking distance with direct access to London Waterloo. Richmond Park is of course also within easy reach.

First Floor 359 sq ft / 33.4 sq m