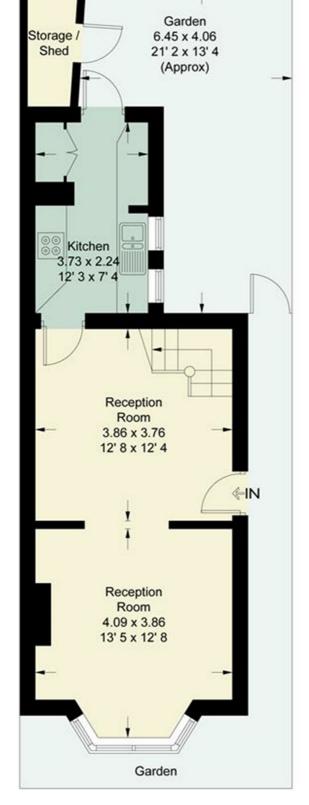

FOR SALE £750,000

Princes Road, London, SW14

A well-presented end of terrace cottage situated in the popular 'Royals' area of East Sheen and within easy reach of the town centre. The property is arranged over two floors and offers a good size interconnecting living and dining room and a modern fitted kitchen on the ground floor. Upstairs, there are two good size bedrooms and a modern bathroom suite. To the rear there is a small patio garden with side access. The property is presented in good decorative condition throughout. Princes Road is conveniently located for the extensive shopping and leisure amenities of East Sheen including Waitrose, a number of gastro pubs, restaurants and coffee shops together with bus routes giving access to Richmond, Putney and Barnes. Mortlake station is within walking distance with direct access to London Waterloo. Richmond Park is of course also within easy reach.