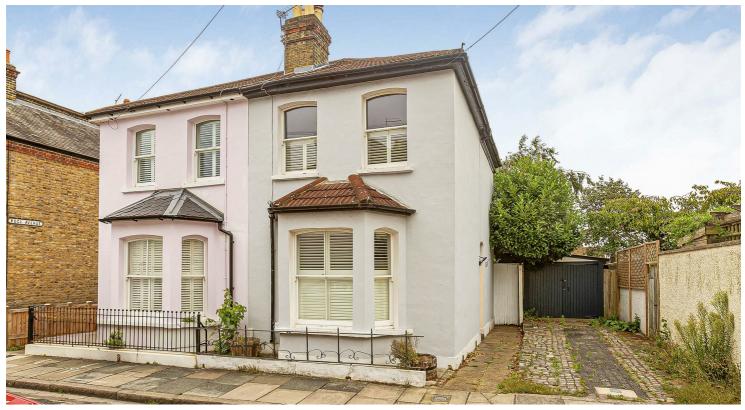

FOR SALE £750,000

Princes Road, London, SW14

A well-presented end of terrace cottage situated in the popular 'Royals' area of East Sheen and within easy reach of the town centre. The property is arranged over two floors and offers a good size interconnecting living and dining room and a modern fitted kitchen on the ground floor. Upstairs, there are two good size bedrooms and a modern bathroom suite. To the rear there is a small patio garden with side access. The property is presented in good decorative condition throughout. Princes Road is conveniently located for the extensive shopping and leisure amenities of East Sheen including Waitrose, a number of gastro pubs, restaurants and coffee shops together with bus routes giving access to Richmond, Putney and Barnes. Mortlake station is within walking distance with direct access to London Waterloo. Richmond Park is of course also within easy reach.