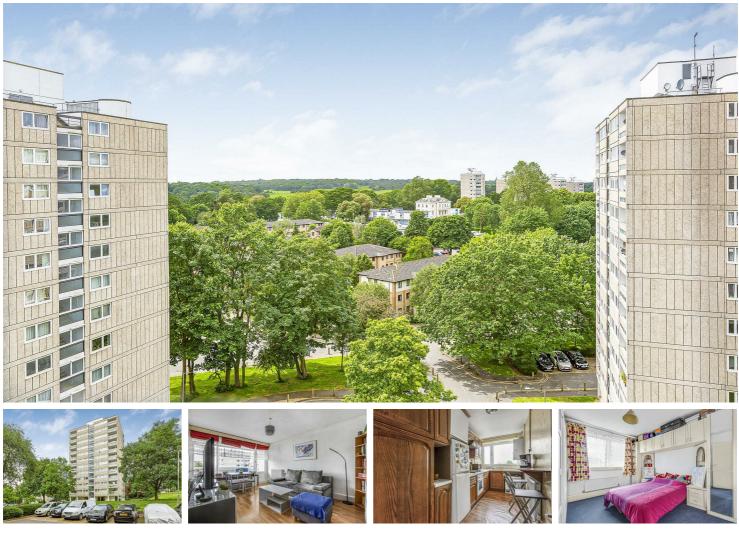

### Tangley Grove, London, SW15

With far reaching views over Richmond Park this wonderful apartment is situated on the eighth floor while providing over 500sqft of living space.

# £220,000 Guide Price

Tangley Grove is perfectly located for Roehampton high-street, which is just a five minute walk away with plenty of local buses taking you to Putney and beyond. There are bus routes located very near the property for direct access to Fulham, Victoria, South Kensington, Battersea and Clapham Junction. The property has views over Richmond Park with its gorgeous green open spaces, with Putney Heath also nearby

Accommodation comprises of a large double bedroom, fitted kitchen, bathroom suite, plenty of hallway storage and a spacious lounge suited for entertaining with your own private balcony. Plenty of free parking spaces are also available nearly