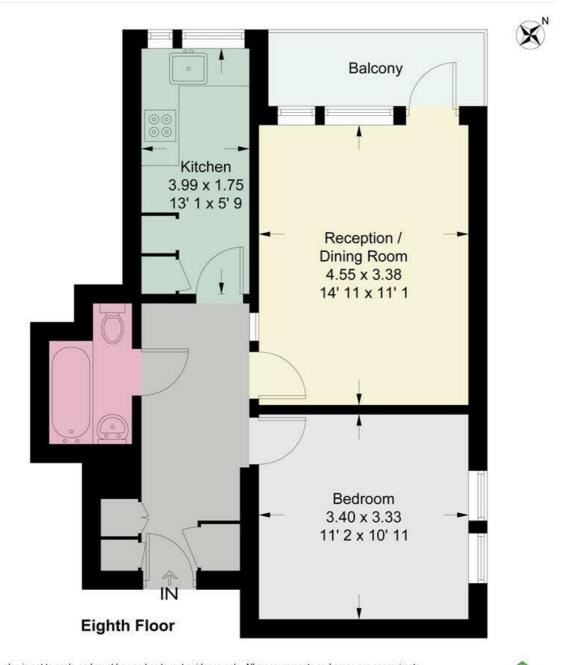

Accommodation comprises of a large double bedroom, fitted kitchen, bathroom suite, plenty of hallway storage and a spacious lounge suited for entertaining with your own private balcony. Plenty of free parking spaces are also available nearly

## **Holmsley House**

Approximate Gross Internal Area = 516 sq ft / 47.9 sq m

This plan is not to scale and must be used as layout guidance only. All measurements and areas are approximate and should not be relied upon to provide accurate information. This plan must not be relied upon when making property valuations, design considerations or any other such relevant decisions. We accept no responsibility or liability (whether in contract, tort or otherwise) in relation to any loss whatsoever arising from or in connection with any use of this plan or the adequacy, accuracy or completeness of it or any information within it.