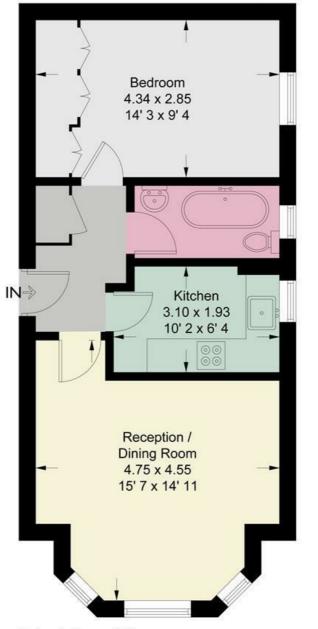

# **Upper Richmond Road**

Approximate Gross Internal Area = 485 sq ft / 45.1 sq m

#### **Raised Ground Floor**

This plan is not to scale and must be used as layout guidance only. All measurements and areas are approximate and should not be relied upon to provide accurate information. This plan must not be relied upon when making property valuations, design considerations or any other such relevant decisions. We accept no responsibility or liability (whether in contract, tor to rotherwise) in relation to any loss whatsoever arising from or in connection with any use of this plan or the adequacy, accuracy or completeness of it or any information within it.