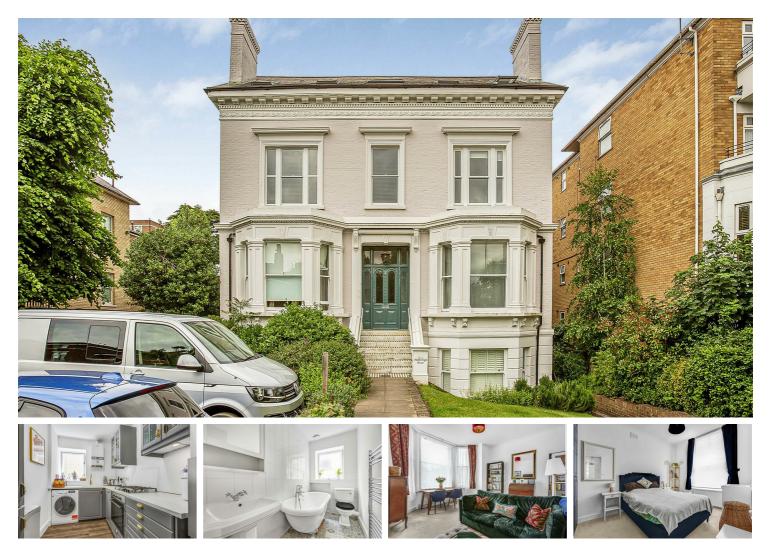

## Upper Richmond Road, London, SW15

A well presented one bedroom raised ground floor flat with a designated parking space, garage and well maintained communal gardens. This highly desirable flat forms part of a stunning detached Victorian villa with high ceilings, tonnes of natural light and a beautiful bay window.

The property measures 485 Sq ft with excellent proportions and comprises a living room, separate modern kitchen and bathroom and a large double bedroom with fitted wardrobes.

The main house is set back from the road and has very well appointed communal parts and well maintained grounds for residents. The garage is located at the back of the plot with a designated parking space at the front. An ideal first time purchase.

📇 One Large Bedroom

Modern Bathroom

Separate Living Room, Large Bay Window

Modern Fitted Kitchen

- 🕽 🛛 Off Street Parking
- 🐓 Well Maintained Communal Gardens
- Share of Freehold
- Ideal First Time Purchase
- Raised Ground Floor