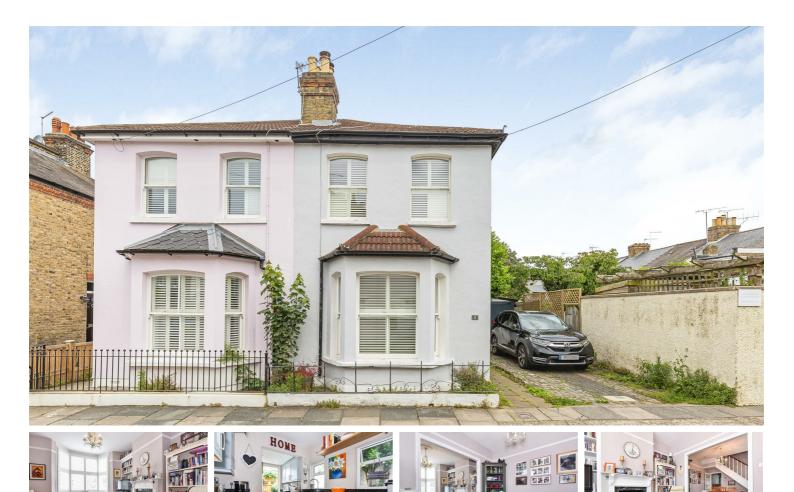

## Princes Road, London, SW14

A well-presented end of terrace cottage situated in the popular 'Royals' area of East Sheen and within easy reach of the town centre. The property is arranged over two floors and offers a good size interconnecting living and dining room and a modern fitted kitchen on the ground floor. Upstairs, there are two good size bedrooms and a modern bathroom suite. To the rear there is a small patio garden with side access. The property is presented in good decorative condition throughout. Princes Road is conveniently located for the extensive shopping and leisure amenities of East Sheen including Waitrose, a number of gastro pubs, restaurants and coffee shops together with bus routes giving access to Richmond, Putney and Barnes. Mortlake station is within walking distance with direct access to London Waterloo. Richmond Park is of course also within easy reach.