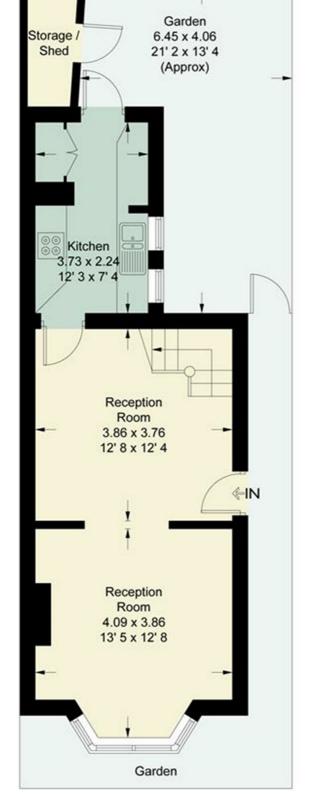

## Princes Road, London, SW14

A well-presented end of terrace cottage situated in the popular 'Royals' area of East Sheen and within easy reach of the town centre. The property is arranged over two floors and offers a good size interconnecting living and dining room and a modern fitted kitchen on the ground floor. Upstairs, there are two good size bedrooms and a modern bathroom suite. To the rear there is a small patio garden with side access. The property is presented in good decorative condition throughout. Princes Road is conveniently located for the extensive shopping and leisure amenities of East Sheen including Waitrose, a number of gastro pubs, restaurants and coffee shops together with bus routes giving access to Richmond, Putney and Barnes. Mortlake station is within walking distance with direct access to London Waterloo. Richmond Park is of course also within easy reach.