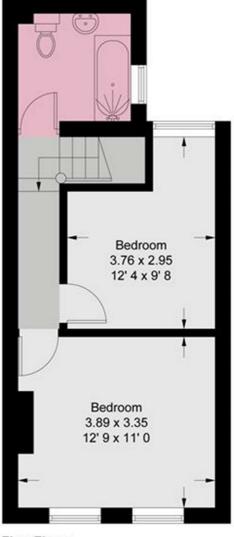

## Princes Road, London, SW14

A well-presented end of terrace cottage situated in the popular 'Royals' area of East Sheen and within easy reach of the town centre. The property is arranged over two floors and offers a good size interconnecting living and dining room and a modern fitted kitchen on the ground floor. Upstairs, there are two good size bedrooms and a modern bathroom suite. To the rear there is a small patio garden with side access. The property is presented in good decorative condition throughout. Princes Road is conveniently located for the extensive shopping and leisure amenities of East Sheen including Waitrose, a number of gastro pubs, restaurants and coffee shops together with bus routes giving access to Richmond, Putney and Barnes. Mortlake station is within walking distance with direct access to London Waterloo. Richmond Park is of course also within easy reach.

First Floor 359 sq ft / 33.4 sq m