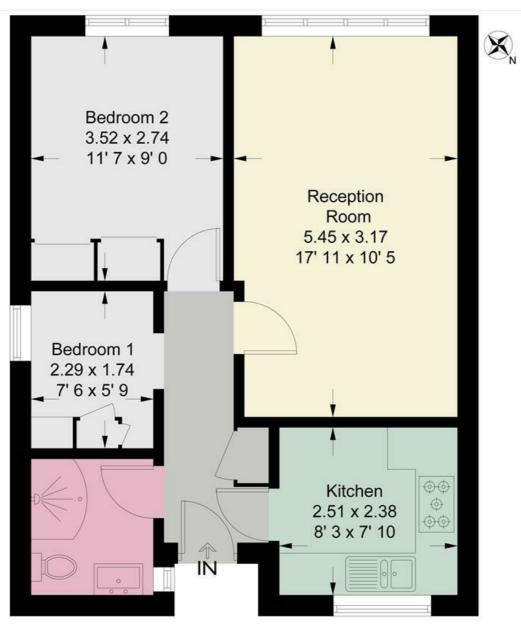

### **Upper Richmond Road**

Approximate Gross Internal Area = 512 sq ft / 47.6 sq m

#### Third Floor

This plan is not to scale and must be used as layout guidance only. All measurements and areas are approximate and should not be relied upon to provide accurate information. This plan must not be relied upon when making property valuations, design considerations or any other such relevant decisions. We accept no responsibility or liability (whether in contract, tort or otherwise) in relation to any loss whatsoever arising from or in connection with any use of this plan or the adequacy, accuracy or completeness of it or any information within it.