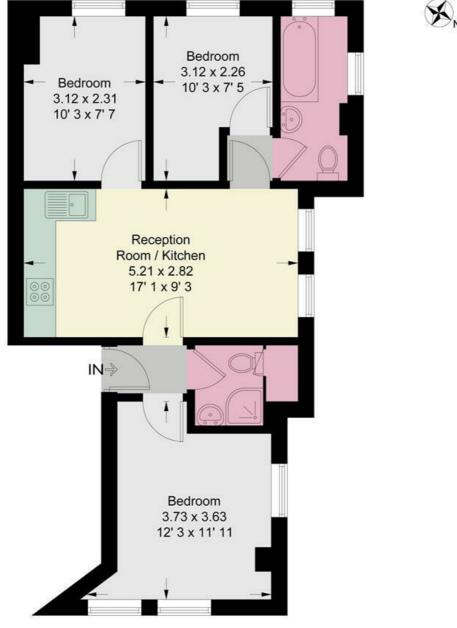

## White Hart Lane

Approximate Gross Internal Area = 539 sq ft / 50.1 sq m

## First Floor

This plan is not to scale and must be used as layout guidance only. All measurements and areas are approximate and should not be relied upon to provide accurate information. This plan must not be relied upon when making property valuations, design considerations or any other such relevant decisions. We accept no responsibility or liability (whether in contract, tort or otherwise) in relation to any loss whatsoever arising from or in connection with any use of this plan or the adequacy, accuracy or completeness of it or any information within it.