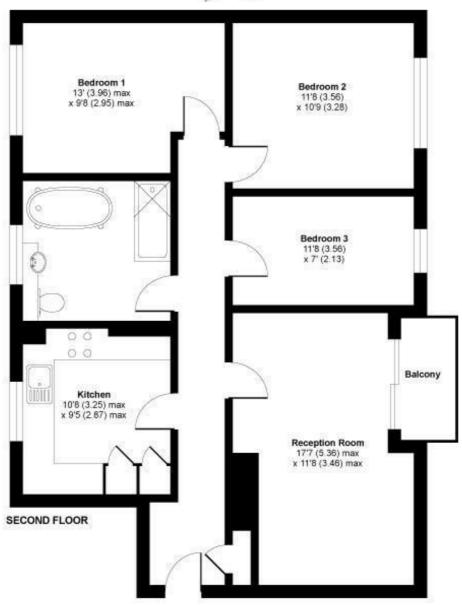

## The Spinney, Castelnau, London, SW13

APPROX. GROSS INTERNAL FLOOR AREA 846 SQ FT 78.5 SQ METRES

Whilst every attempt has been made to ensure the accuracy of the floor plan contained here, measurements of doors, windows and rooms are approximate and no responsibility is taken for any error, omission or misstatement. These plans are for representation gurposes only as defined by RICS Code of Measuring Practice and should be used as such by any prospective purchaser. Specifically no guarantee is given on the total square footage of the property diquated on this plan. Any figure given is for initial guidance only and should not be relied on as a basis of valuation.