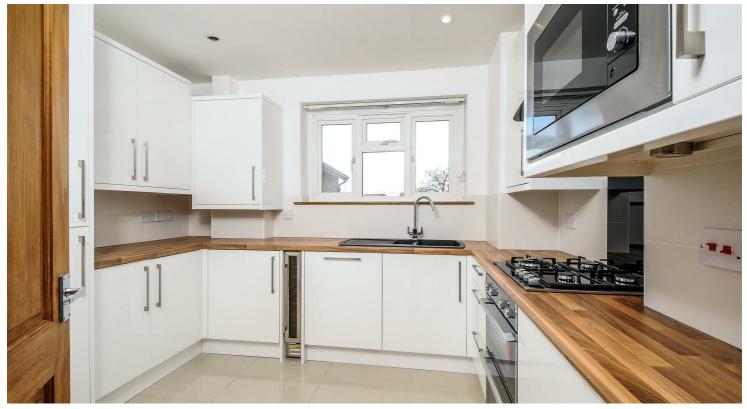

## Castelnau, Barnes, SW13

Per Month

This large three-bedroom property has been finished to a very high specification. The property benefits from modern kitchen with bespoke cabinetry and quality appliances. The bathroom is of a high standard, featuring a large standalone shower, ornate style bathtub, and wall and floor tiles throughout. There is tiled flooring in the kitchen and bathroom the apartment comes with the added benefit of underfloor heating throughout. Additionally, the property boasts a private balcony, communal garden, and off street parking space. It is within easy reach of Hammersmith Tube and Barnes Village.

Three Bedroom Apartment

Modern Bathroom

Bright Reception Room

Stunning Kitchen

EPC D / Council Tax D / Deposit £3,173.07

Excellent Transport Links

Outstanding Local Schools

Balcony / Designated Parking