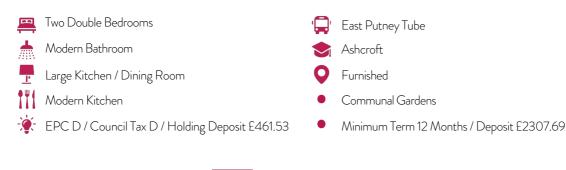

#### Per Month

Located within close proximity to East Putney Tube station is this spacious two bedroom apartment offering an abundance of natural light. The property comprises a moder fully fitted kitchen, modern bathroom and separate cloakroom, new decor throughout and new flooring. The principle bedroom has extensive built in wardrobes and a stunning view towards the City and central London. The good size reception room to the rear benefits from floor to ceiling windows that fill the room with natural light and over look the communal gardens. All the shopping, bars and cafes of Putney High Street and the Upper Richmond Road are within easy reach of this well located home. Limited unallocated parking is available to the rear of the building on a a first come, first served basis.