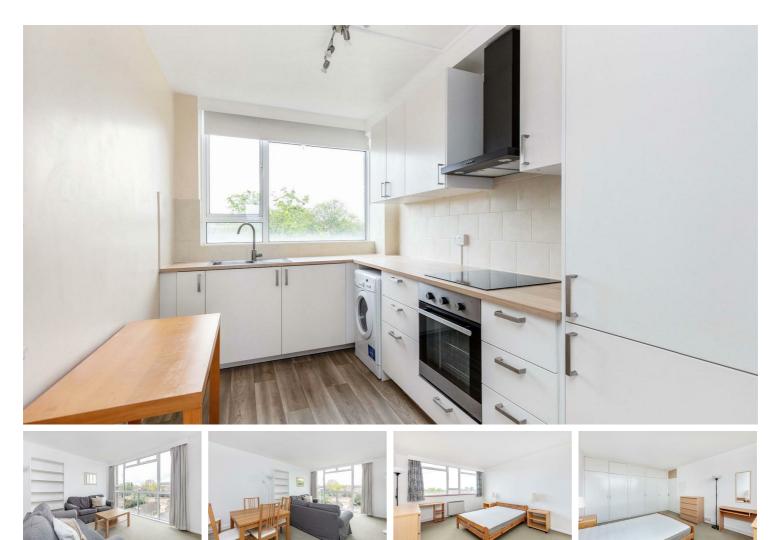

#### Per Month

Located within close proximity to East Putney Tube station is this spacious two bedroom apartment offering an abundance of natural light. The property comprises a moder fully fitted kitchen, modern bathroom and separate cloakroom, new decor throughout and new flooring. The principle bedroom has extensive built in wardrobes and a stunning view towards the City and central London. The good size reception room to the rear benefits from floor to ceiling windows that fill the room with natural light and over look the communal gardens. All the shopping, bars and cafes of Putney High Street and the Upper Richmond Road are within easy reach of this well located home. Limited unallocated parking is available to the rear of the building on a a first come, first served basis.