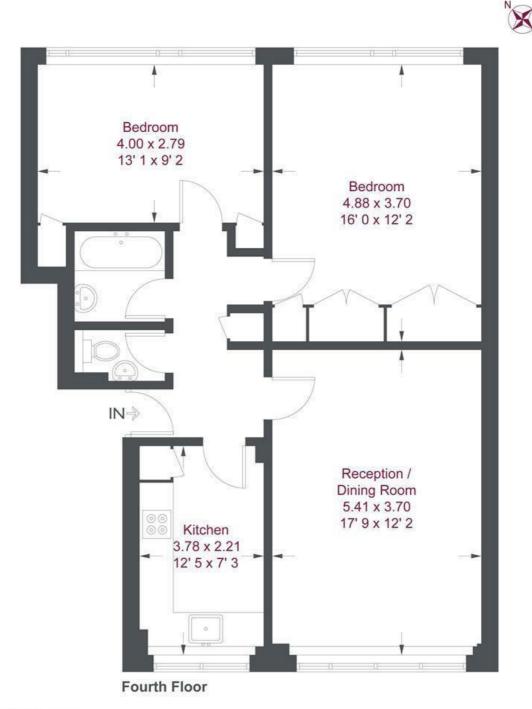

#### **Burton Lodge**

Approximate Gross Internal Area = 776 sq ft / 72.1 sq m

This plan is not to scale and must be used as layout guidance only. All measurements and areas are approximate and should not be relied upon to provide accurate information. This plan must not be relied upon when making property valuations, design considerations or any other such relevant decisions. We accept no responsibility or liability (whether in contract, tort or otherwise) in relation to any loss whatsoever arising from or in connection with any use of this plan or the adequacy, accuracy or completeness of it or any information within it.