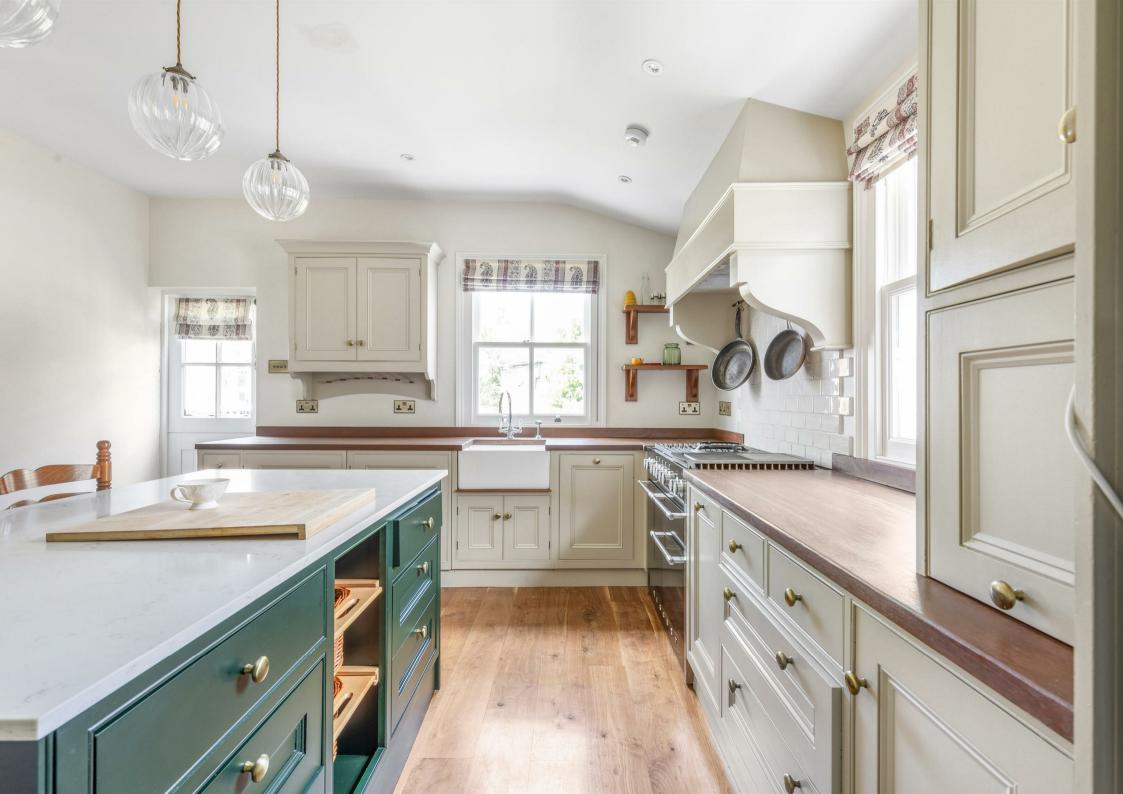

## St. Ann's Road London SW13

This beautifully presented 3-bedroom split level maisonette is ideally located near the River Thames, Barnes Bridge Station, and Barnes High Street.

To the front of the property is a bright reception room looking out over St Anns Road, which features a pretty balcony, attractive fireplace and display shelving. The heart of the home is the contemporary kitchen, complete with a large island and a high-quality range oven. This well-appointed space is designed for both cooking and socializing. From the kitchen, stairs lead down to the private garden, providing a tranquil outdoor space for dining or relaxation.