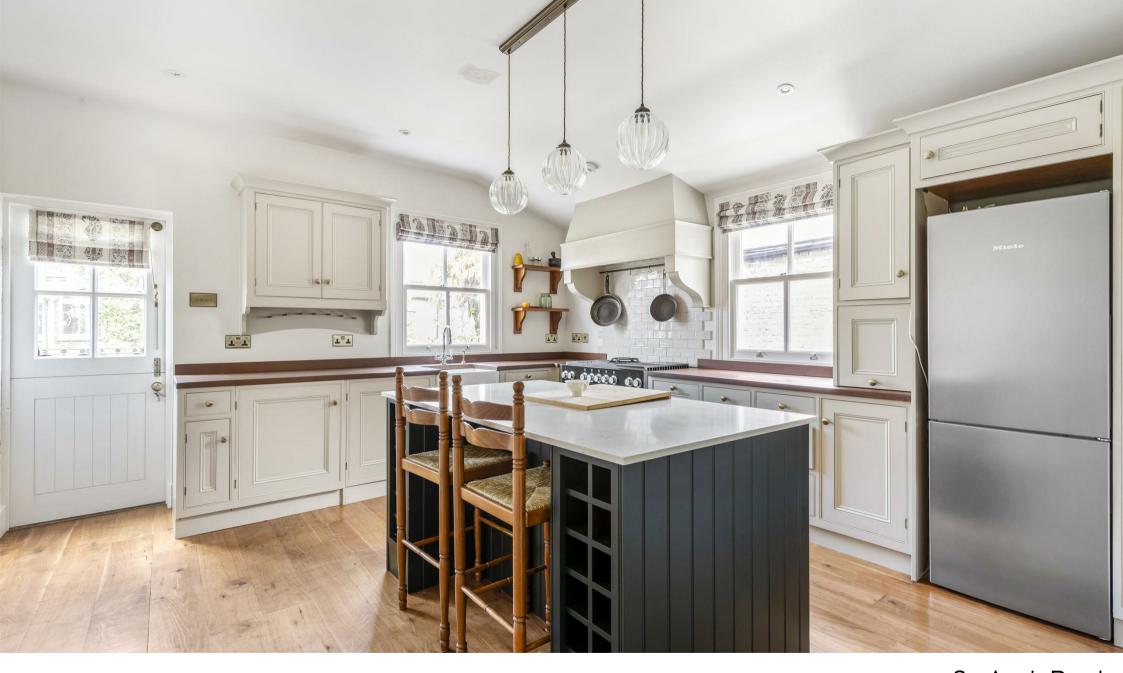

## St. Ann's Road London SW13

This beautifully presented 3-bedroom split level maisonette is ideally located near the River Thames, Barnes Bridge Station, and Barnes High Street.

To the front of the property is a bright reception room looking out over St Anns Road, which features a pretty balcony, attractive fireplace and display shelving. The heart of the home is the contemporary kitchen, complete with a large island and a high-quality range oven. This well-appointed space is designed for both cooking and socializing. From the kitchen, stairs lead down to the private garden, providing a tranquil outdoor space for dining or relaxation.