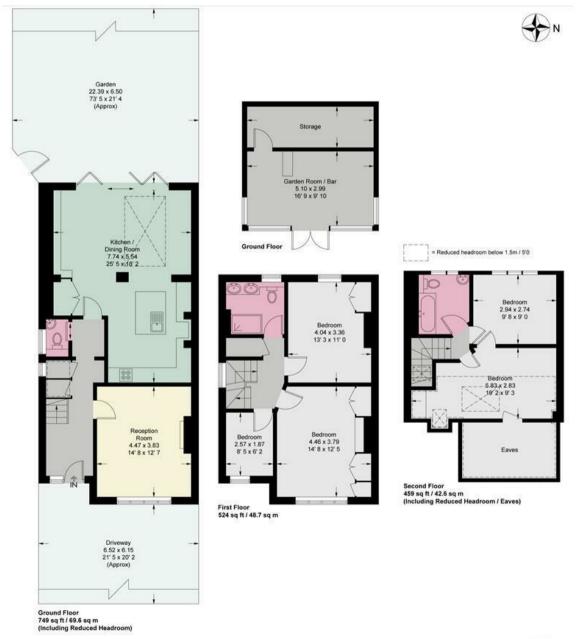

## **Deanhill Road**

Approximate Gross Internal Area = 1996 sq ft / 185.4 sq m (Including Reduced Headroom / Eaves / Garden Room / Bar) Reduced Headroom / Eaves = 207 sq ft / 19.2 sq m Garden Room / Bar = 264 sq ft / 24.5 sq m

This plan is not to scale and must be used as layout guidance only. All measurements and areas are approximate and should not be relied upon to provide accurate information. This plan must not be relied upon when making property valuations, design considerations or any other such relevant decisions. We accept no responsibility or liability (whether in contract, tort or otherwise) in relation to any loss whatsoever arising from or in connection with any use of this plan or the adequacy, accuracy or completeness of it or any information within it.