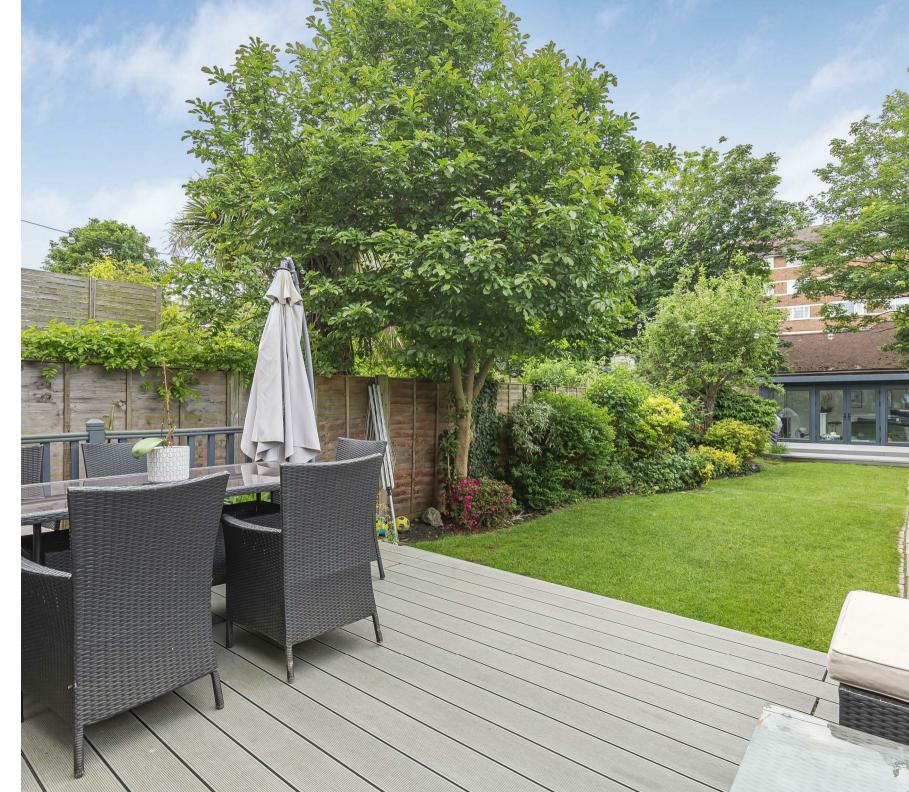

## Deanhill Road London SW14

A beautiful five bedroom semi-detached family home with a generous west facing rear garden and off-street parking. This gorgeous house is well positioned in a highly regarded cul-de-sac close to Sheen Mount primary school. The property has been extensively remodelled and improved by the current owners and comprises; a separate bay fronted reception room with feature fireplace, downstairs w/c, an extended kitchen / family room ideal for entertaining with underfloor heating, and bi folding doors to the garden. On the upper floors there are five bedrooms, which offer plenty of storage, along with two modern bathrooms and ample storage in the eaves. Outside there is off-street parking to the front of the property and a large west facing rear garden that is mostly laid to lawn and benefits from a bespoke garden room with further storage behind (THE BAR!). The location of Deanhill Road is superb, within a short walk East Sheen High Street, Mortlake Train Station, Sheen Mount Primary school, and the Sheen Gate into Richmond Park.