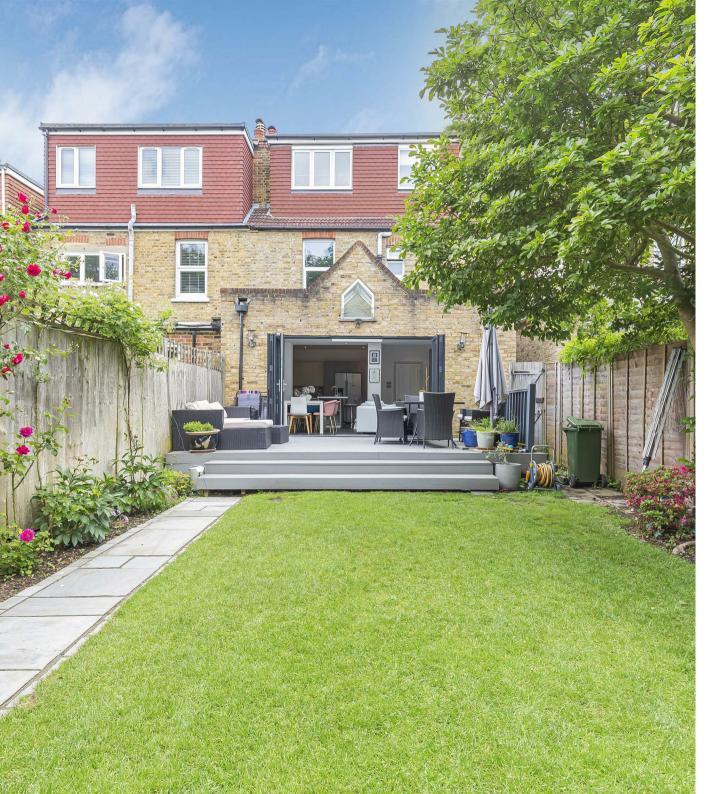

## Deanhill Road London SW14

A beautiful five bedroom semi-detached family home with a generous west facing rear garden and off-street parking. This gorgeous house is well positioned in a highly regarded cul-de-sac close to Sheen Mount primary school. The property has been extensively remodelled and improved by the current owners and comprises; a separate bay fronted reception room with feature fireplace, downstairs w/c, an extended kitchen / family room ideal for entertaining with underfloor heating, and bi folding doors to the garden. On the upper floors there are five bedrooms, which offer plenty of storage, along with two modern bathrooms and ample storage in the eaves. Outside there is off-street parking to the front of the property and a large west facing rear garden that is mostly laid to lawn and benefits from a bespoke garden room with further storage behind (THE BAR!). The location of Deanhill Road is superb, within a short walk East Sheen High Street, Mortlake Train Station, Sheen Mount Primary school, and the Sheen Gate into Richmond Park.