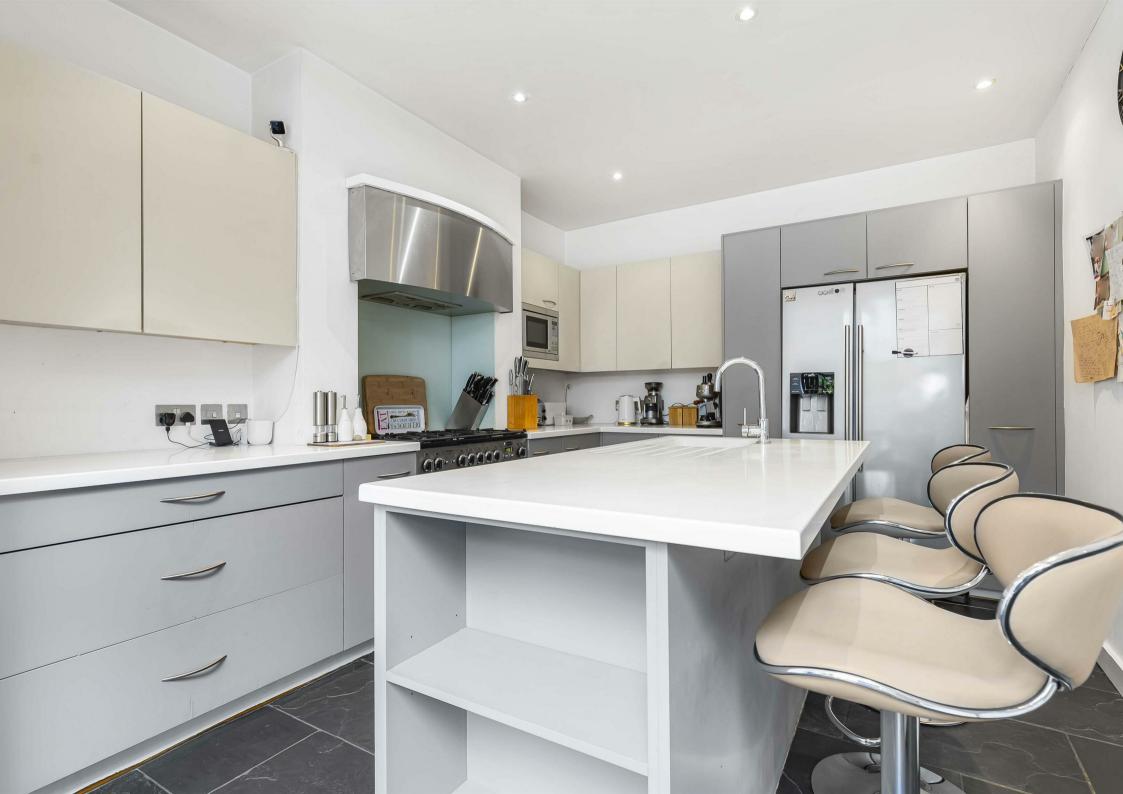

## Deanhill Road London SW14

A beautiful five bedroom semi-detached family home with a generous west facing rear garden and off-street parking. This gorgeous house is well positioned in a highly regarded cul-de-sac close to Sheen Mount primary school. The property has been extensively remodelled and improved by the current owners and comprises; a separate bay fronted reception room with feature fireplace, downstairs w/c, an extended kitchen / family room ideal for entertaining with underfloor heating, and bi folding doors to the garden. On the upper floors there are five bedrooms, which offer plenty of storage, along with two modern bathrooms and ample storage in the eaves. Outside there is off-street parking to the front of the property and a large west facing rear garden that is mostly laid to lawn and benefits from a bespoke garden room with further storage behind (THE BAR!). The location of Deanhill Road is superb, within a short walk East Sheen High Street, Mortlake Train Station, Sheen Mount Primary school, and the Sheen Gate into Richmond Park.