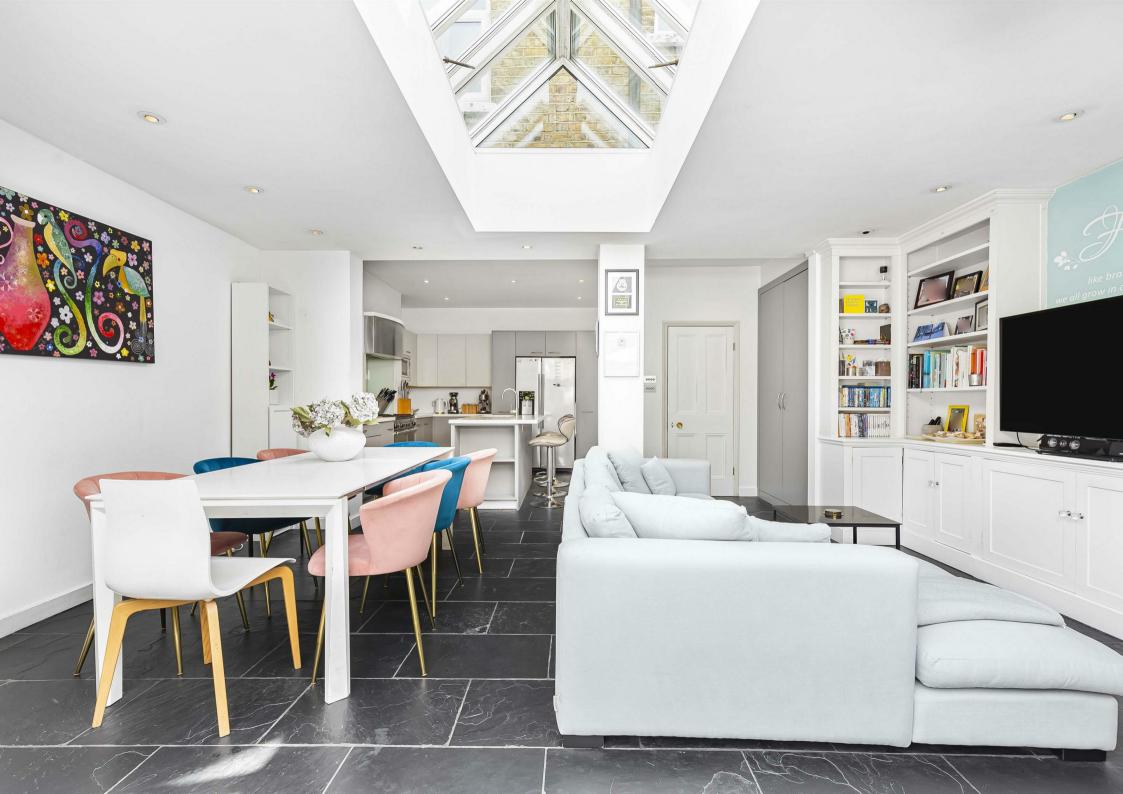

## Deanhill Road London SW14

A beautiful five bedroom semi-detached family home with a generous west facing rear garden and off-street parking. This gorgeous house is well positioned in a highly regarded cul-de-sac close to Sheen Mount primary school. The property has been extensively remodelled and improved by the current owners and comprises; a separate bay fronted reception room with feature fireplace, downstairs w/c, an extended kitchen / family room ideal for entertaining with underfloor heating, and bi folding doors to the garden. On the upper floors there are five bedrooms, which offer plenty of storage, along with two modern bathrooms and ample storage in the eaves. Outside there is off-street parking to the front of the property and a large west facing rear garden that is mostly laid to lawn and benefits from a bespoke garden room with further storage behind (THE BAR!). The location of Deanhill Road is superb, within a short walk East Sheen High Street, Mortlake Train Station, Sheen Mount Primary school, and the Sheen Gate into Richmond Park.