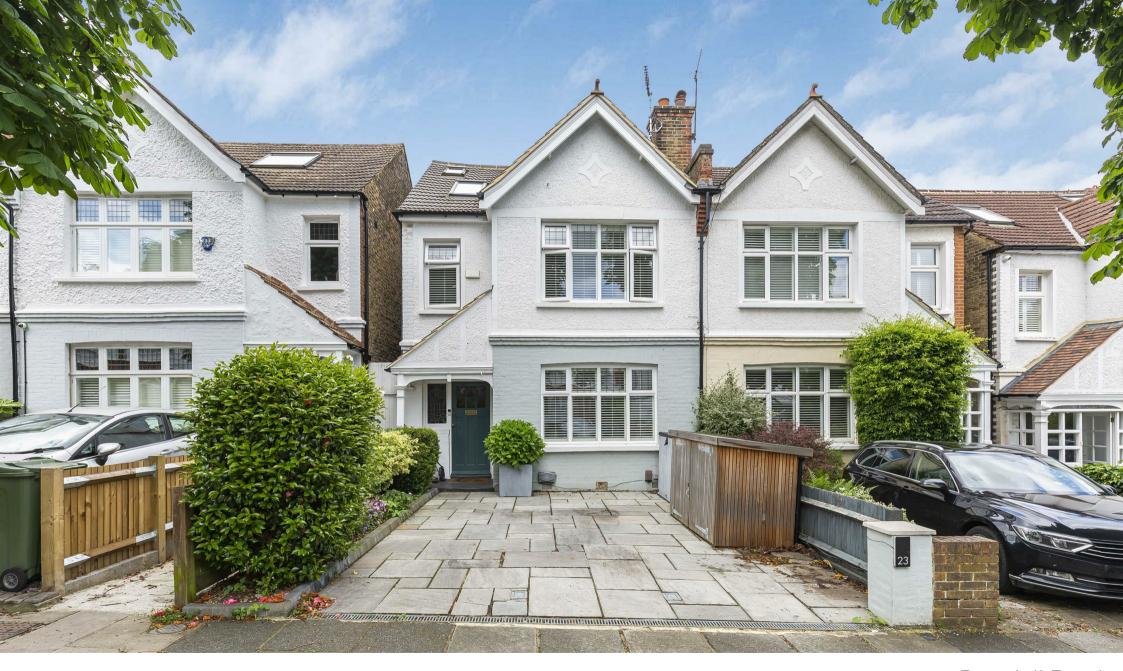

## Deanhill Road London SW14

A beautiful five bedroom semi-detached family home with a generous west facing rear garden and off-street parking. This gorgeous house is well positioned in a highly regarded cul-de-sac close to Sheen Mount primary school. The property has been extensively remodelled and improved by the current owners and comprises; a separate bay fronted reception room with feature fireplace, downstairs w/c, an extended kitchen / family room ideal for entertaining with underfloor heating, and bi folding doors to the garden. On the upper floors there are five bedrooms, which offer plenty of storage, along with two modern bathrooms and ample storage in the eaves. Outside there is off-street parking to the front of the property and a large west facing rear garden that is mostly laid to lawn and benefits from a bespoke garden room with further storage behind (THE BAR!). The location of Deanhill Road is superb, within a short walk East Sheen High Street, Mortlake Train Station, Sheen Mount Primary school, and the Sheen Gate into Richmond Park.