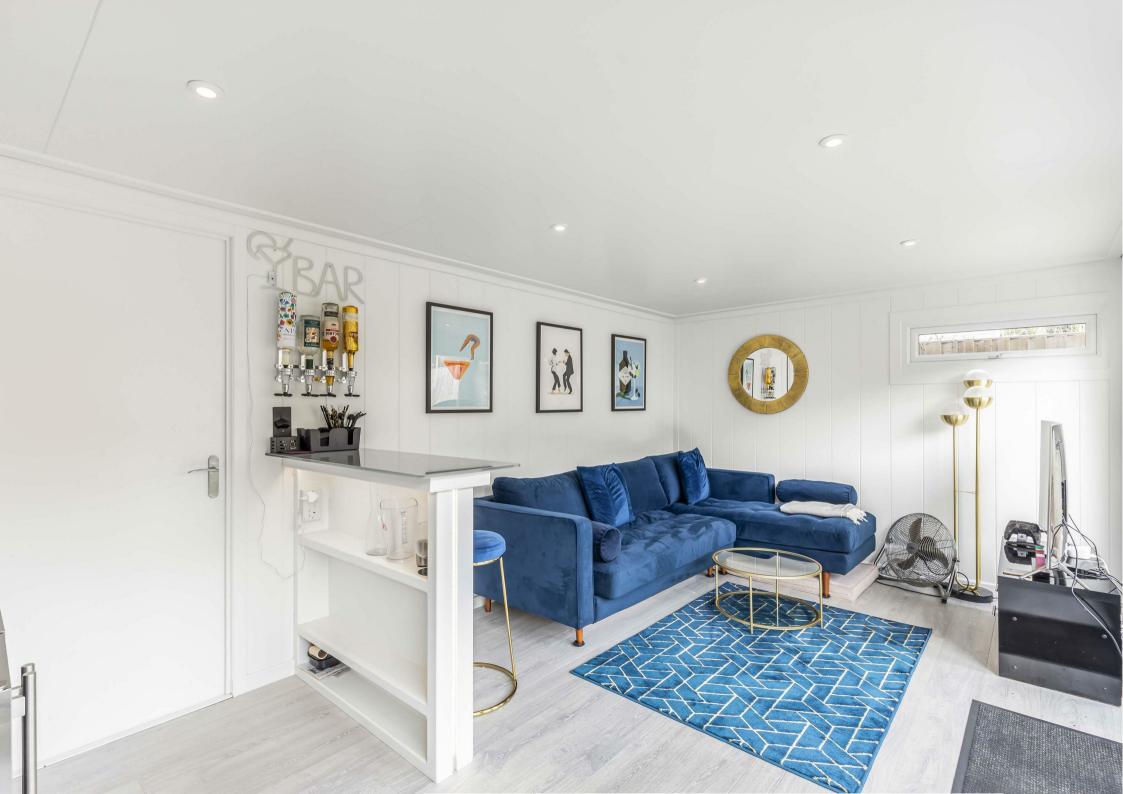

## Deanhill Road London SW14

A beautiful five bedroom semi-detached family home with a generous west facing rear garden and off-street parking. This gorgeous house is well positioned in a highly regarded cul-de-sac close to Sheen Mount primary school. The property has been extensively remodelled and improved by the current owners and comprises; a separate bay fronted reception room with feature fireplace, downstairs w/c, an extended kitchen / family room ideal for entertaining with underfloor heating, and bi folding doors to the garden. On the upper floors there are five bedrooms, which offer plenty of storage, along with two modern bathrooms and ample storage in the eaves. Outside there is off-street parking to the front of the property and a large west facing rear garden that is mostly laid to lawn and benefits from a bespoke garden room with further storage behind (THE BAR!). The location of Deanhill Road is superb, within a short walk East Sheen High Street, Mortlake Train Station, Sheen Mount Primary school, and the Sheen Gate into Richmond Park.