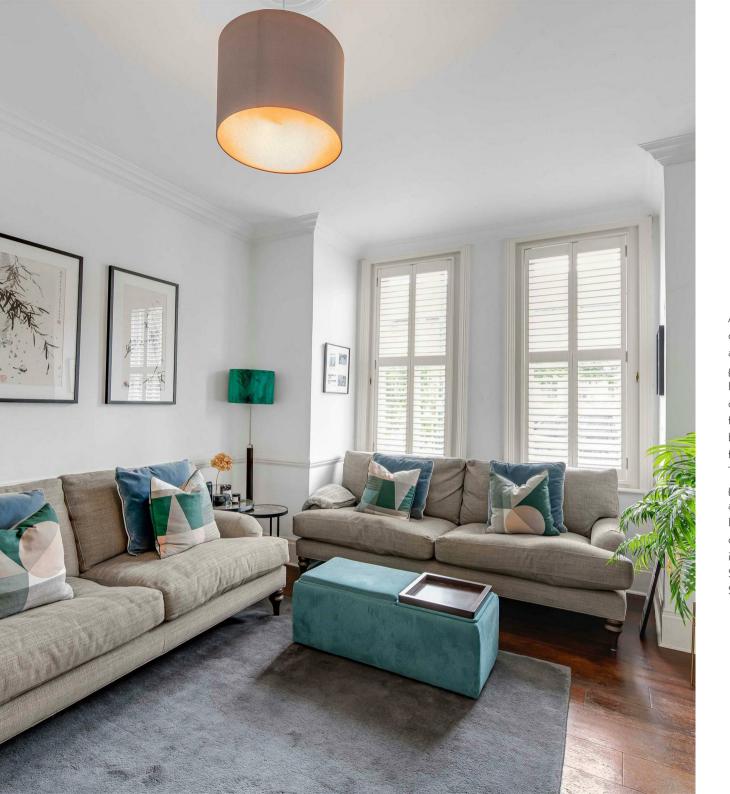

## First Avenue London SW14

A charming, Edwardian, double-fronted family home, neatly situated on a one of the most popular roads in the area. This spacious period property has accommodation over three floors which is arranged to provide five generous bedrooms, and three stylish modern bathrooms, which includes a lovely principal bedroom suite, fitted with a log-burner, which has steps down to a large bathroom, with a separate double shower unit. The ground floor has two similar size reception rooms at the front, whilst the rear has been extended to create a stunning living space that incorporates a fantastic kitchen/dining area, with integrated appliances and an island. There are plenty of doors across the rear giving access out to the rear garden, which is an excellent size, has rear access, and a sunny west facing aspect. Local shops and amenities can be found on White Hart Lane, whilst Barnes Village is a short walk away with shops, cafes, pubs, restaurants, cinema and a duck pond. There are some excellent schools in the area, including the renowned St Paul's Boys & Juniors, The Harrodian and The Swedish School. Rail links are conveniently situated at Barnes Bridge Station, providing regular services to London Waterloo.