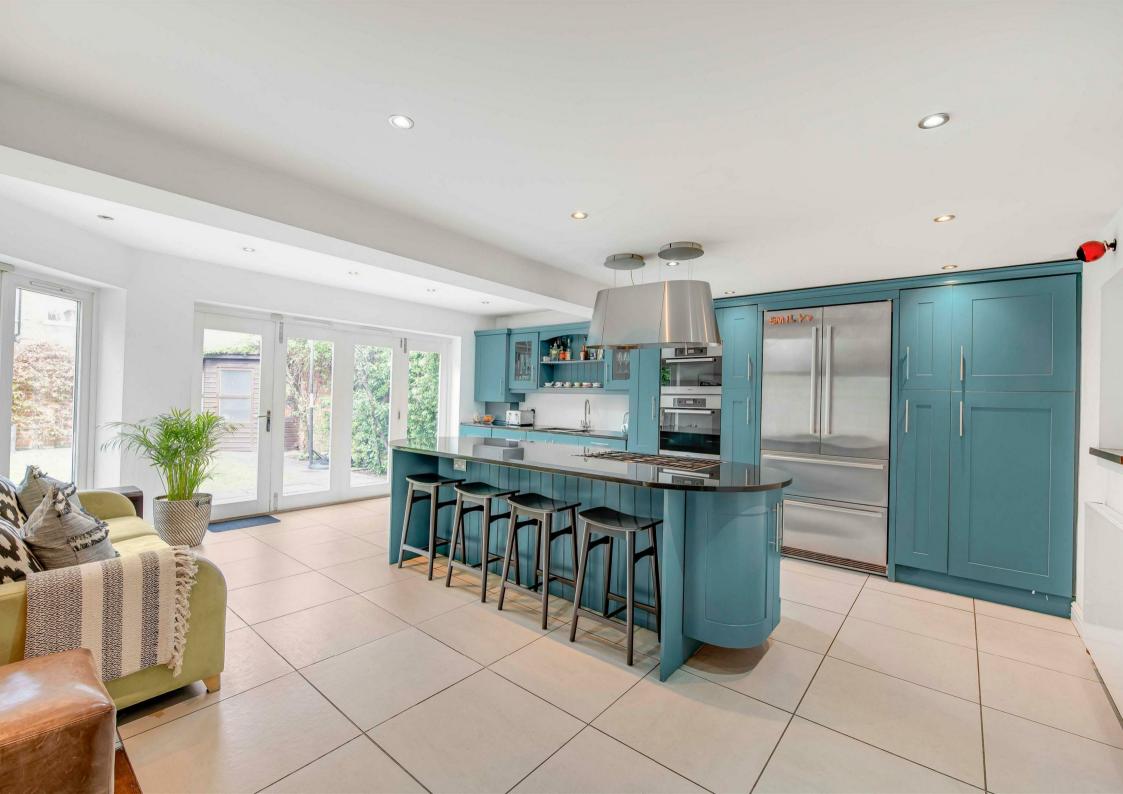

## First Avenue London SW14

A charming, Edwardian, double-fronted family home, neatly situated on a one of the most popular roads in the area. This spacious period property has accommodation over three floors which is arranged to provide five generous bedrooms, and three stylish modern bathrooms, which includes a lovely principal bedroom suite, fitted with a log-burner, which has steps down to a large bathroom, with a separate double shower unit. The ground floor has two similar size reception rooms at the front, whilst the rear has been extended to create a stunning living space that incorporates a fantastic kitchen/dining area, with integrated appliances and an island. There are plenty of doors across the rear giving access out to the rear garden, which is an excellent size, has rear access, and a sunny west facing aspect. Local shops and amenities can be found on White Hart Lane, whilst Barnes Village is a short walk away with shops, cafes, pubs, restaurants, cinema and a duck pond. There are some excellent schools in the area, including the renowned St Paul's Boys & Juniors, The Harrodian and The Swedish School. Rail links are conveniently situated at Barnes Bridge Station, providing regular services to London Waterloo.