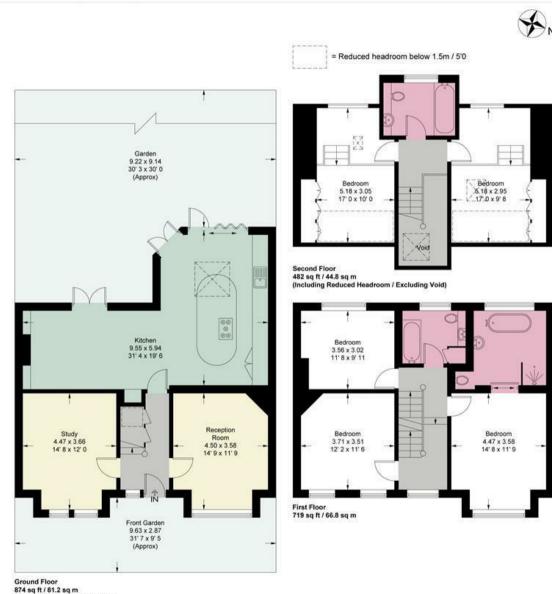

**First Avenue** Approximate Gross Internal Area = 1996 sq ft / 185.5 sq m (Excluding Reduced Headroom / Void) Reduced Headroom = 79 sq ft / 7.3 sq m Total = 2075 sq ft / 192.8 sq m

This plan is not to scale and must be used as layout guidance only. All measurements and areas are approximate and should not be relied upon to provide accurate information. This plan must not be relied upon when making property valuations, design considerations or any other such relevant decisions. We accept no responsibility or liability (whether in contract, tort or otherwise) in relation to any loss whatsoever arising from or in connection with any use of this plan or the adequacy, accuracy or completeness of it or any information within it.

(Including Reduced Headroom)

64 Barnes High Street Barnes SW13 9LD

020 8876 0100 sales@jabarnes.co.uk www.jamesanderson.co.uk