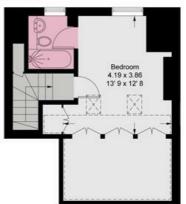

### Crestway

Approximate Gross Internal Area = 1283 sq ft / 119.2 sq m (Excluding Reduced Headroom) Reduced Headroom = 138 sq ft / 12.8 sq m Total = 1421 sq ft / 132 sq m

= Reduced headroom below 1.5m / 5'0

Second Floor 360 sq ft / 33.4 sq m

First Floor 443 sq ft / 41.2 sq m

This plan is not to scale and must be used as layout guidance only. All measurements and areas are approximate and should not be relied upon to provide accurate information. This plan must not be relied upon when making property valuations, design considerations or any other such relevant decisions. We accept no responsibility or liability (whether in contract, tort or otherwise) in relation to any loss whatsoever arising from or in connection with any use of this plan or the adequacy, accuracy or completeness of it or any information within it.