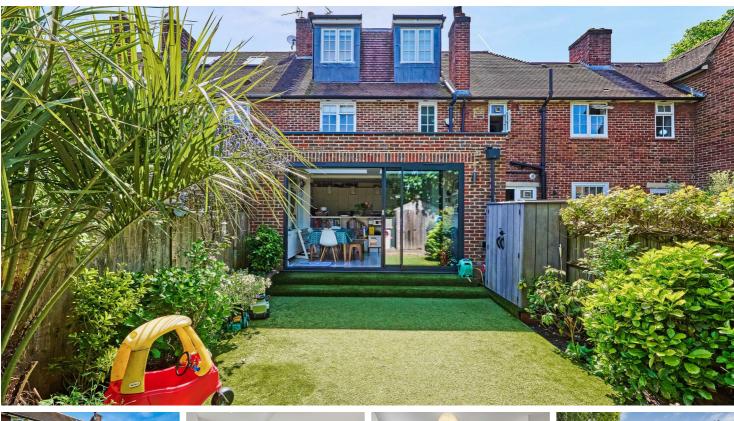

# £925,000

Guide Price

Offering close to 1500sq ft this lovely family home has been modernised and extended by the existing owners while providing ample entertaining space with it's open plan living areas leading to a fabulous landscaped garden perfectly suited for the upcoming summer months

The property benefits from a spacious entry hallway leading to the spacious reception room to the front with modern kitchen/diner to the rear featuring a downstairs WC and plenty of storage space.

Step through the sliding doors to the lovely landscaped rear garden with astro turf lawn perfectly suited for al-fresco dining or children's play areas while upstairs provides three spacious double bedrooms and shower room. The loft has been extended to provide another double bedroom with en-suite bathroom with additional eaves storage.