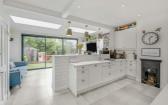

The property benefits from a spacious entry hallway leading to the spacious reception room to the front with modern kitchen/diner to the rear featuring a downstairs WC and plenty of storage space.

Step through the sliding doors to the lovely landscaped rear garden with astro turf lawn perfectly suited for al-fresco dining or children's play areas while upstairs provides three spacious double bedrooms and shower room. The loft has been extended to provide another double bedroom with en-suite bathroom with additional eaves storage.