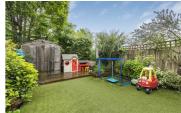

The property benefits from a spacious entry hallway leading to the spacious reception room to the front with modern kitchen/diner to the rear featuring a downstairs WC and plenty of storage space.

Step through the sliding doors to the lovely landscaped rear garden with astro turf lawn perfectly suited for al-fresco dining or children's play areas while upstairs provides three spacious double bedrooms and shower room. The loft has been extended to provide another double bedroom with en-suite bathroom with additional eaves storage.