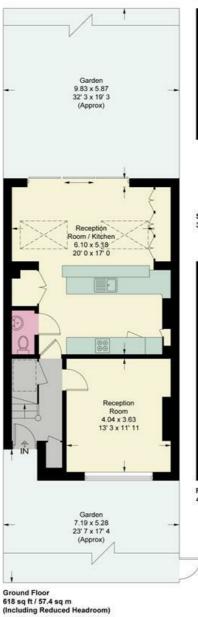

### Crestway

Approximate Gross Internal Area = 1283 sq ft / 119.2 sq m (Excluding Reduced Headroom) Reduced Headroom = 138 sq ft / 12.8 sq m Total = 1421 sq ft / 132 sq m

= Reduced headroom below 1.5m / 5'0

Second Floor 360 sq ft / 33.4 sq m

First Floor 443 sq ft / 41.2 sq m

This plan is not to scale and must be used as layout guidance only. All measurements and areas are approximate and should not be relied upon to provide accurate information. This plan must not be relied upon when making property valuations, design considerations or any other such relevant decisions. We accept no responsibility or liability (whether in contract, tort or otherwise) in relation to any loss whatsoever arising from or in connection with any use of this plan or the adequacy, accuracy or completeness of it or any information within it.