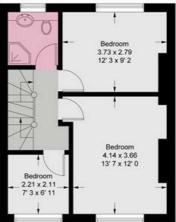

### Crestway

Approximate Gross Internal Area = 1283 sq ft / 119.2 sq m (Excluding Reduced Headroom) Reduced Headroom = 138 sq ft / 12.8 sq m Total = 1421 sq ft / 132 sq m

= Reduced headroom below 1.5m / 5'0

Second Floor 360 sq ft / 33.4 sq m

First Floor 443 sq ft / 41.2 sq m

This plan is not to scale and must be used as layout guidance only. All measurements and areas are approximate and should not be relied upon to provide accurate information. This plan must not be relied upon when making property valuations, design considerations or any other such relevant decisions. We accept no responsibility or liability (whether in contract, tort or otherwise) in relation to any loss whatsoever arising from or in connection with any use of this plan or the adequacy, accuracy or completeness of it or any information within it.