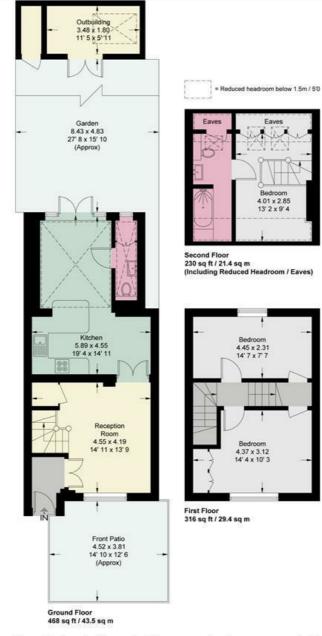

## **Henty Walk**

Approximate Gross Internal Area = 929 sq ft / 86.4 sq m (Excluding Reduced Headroom / Eaves) Reduced Headroom / Eaves = 85 sq ft / 7.9 sq m Outhouse = 67 sq ft / 6.2 sq m Total = 1081 sq ft / 100.5 sq m

This plan is not to scale and must be used as layout guidance only. All measurements and areas are approximate and should not be relied upon to provide accurate information. This plan must not be relied upon when making property valuations, design considerations or any other such relevant decisions. We accept no responsibility or liability (whether in contract, tort or otherwise) in relation to any loss whatsoever arising from or in connection with any use of this plan or the adequacy, accuracy or completeness of it or any information within it.