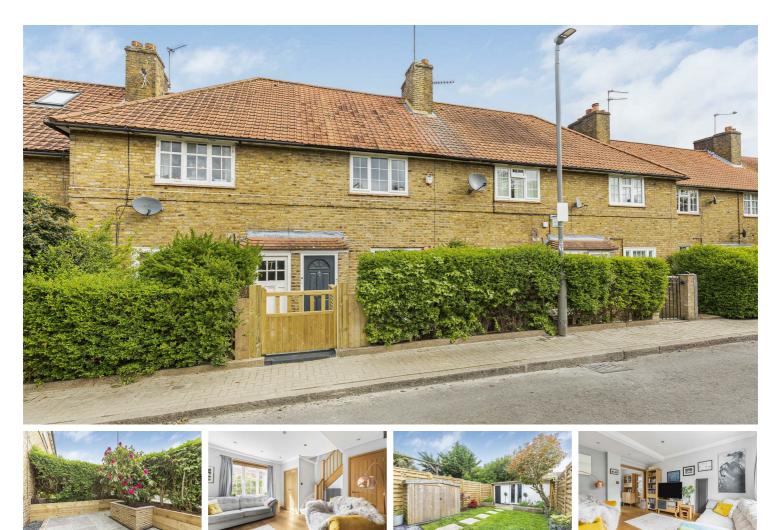

## Guide Price

Offering over 1000sqft this sleek and stylish family home is located on a quiet and peaceful road in the highly sought-after Dover House conservation area while providing spacious accommodation over three floors.

Henty Walk offers easy access to local shops and amenities including Barnes Station, Putney Heath and is a short stroll through tree lined West Putney towards Putney High Street, giving access to both underground and over-ground stations.

This home is presented in excellent condition while offering plenty of a natural light and flexible living space suited for families and/or young working professionals.

The front garden and patio have been recently landscaped with new fencing to provide a lovely secluded setting while downstairs the property benefits from a comfortable living room, modern fitted kitchen/dining extension with cloak/utility room which leads onto the pretty garden suited for al-fresco dining as we lead into the summer months.

The first floor features two double bedrooms while the second floor provides an office space, plenty of eaves storage and three piece bathroom suite.

0