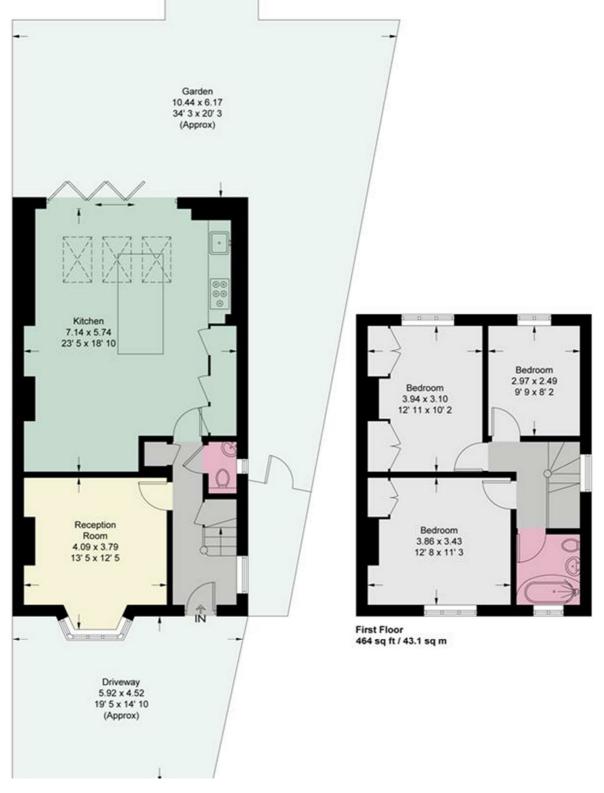

FOR SALE £975,000

The Close, Richmond, TW9

A beautifully presented semi-detached family home nestled in a pretty cul de sac in Richmond upon Thames. This stunning property has been extended and meticulously refurbished throughout to offer three good sized bedrooms, one family bathroom, separate reception room, downstairs w/c and utility cupboard, and a gorgeous extended family living area with bi-folding doors that open out onto the rear garden. Outside there is a garden that is perfect for a family, wrapping around the property, ideal for summertime al-fresco dining. The location of this property is fabulous, with very highly regarded schools in close proximity, a choice of road and rail routes in and out of London and a plethora of amenities and leisure facilities on-hand, too. For the sporting enthusiast Dukes Meadows is great for tennis, golf and skiing and then Kew Retail Park is just moments away, as is Richmond town centre. Additionally, you'll find nearby Kew Village a particularly enchanting spot, full of eateries, coffee shops and independent boutiques. Royal Richmond Park and Royal Botanic Kew Gardens are in close proximity too.