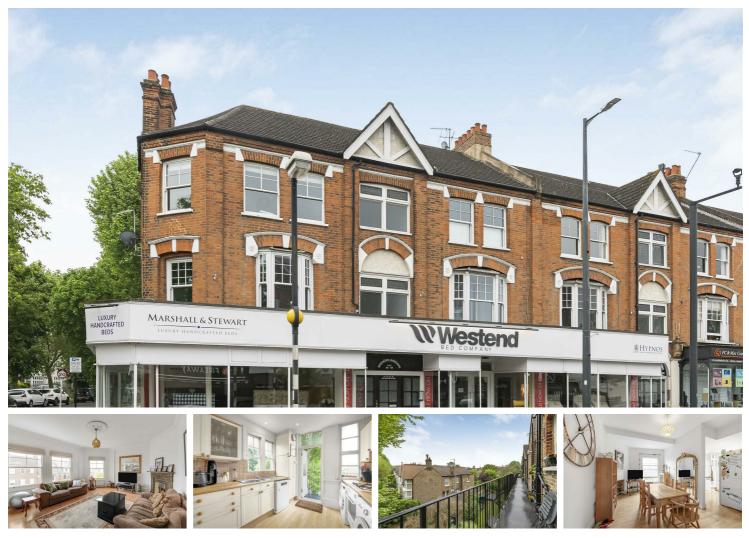

## Upper Richmond Road West, London, SW14

A beautiful three bedroom period mansion apartment offering over 1200 Sq. ft of light and spacious accommodation. Situated on the top floor of this popular development, the flat offers a comfortable and luxurious living experience in the heart of East Sheen.

Upon entering the property, you are greeted by a spacious and inviting hallway with beautiful original tiles which sets the tone for the rest of the flat. The living room features large windows allowing an abundance of natural light to flood the room, creating a bright and airy atmosphere, also benefiting from ample space for comfortable seating arrangements providing a cosy and relaxing ambiance. As you continue through the hallway you will find two bright and airy double bedrooms both including built in storage and plenty of space. To the rear of the flat is the bright dining room designed with a vibrant and versatile space connecting to the kitchen which leads out onto the balcony with access to the communal gardens.

Sheengate Mansions presents an exceptional opportunity to experience contemporary and luxurious living in one of London's most desirable locations located ideally for the local amenities of Upper Richmond Road West and Sheen Lane, and is situated a short walk from Mortlake Rail Station.