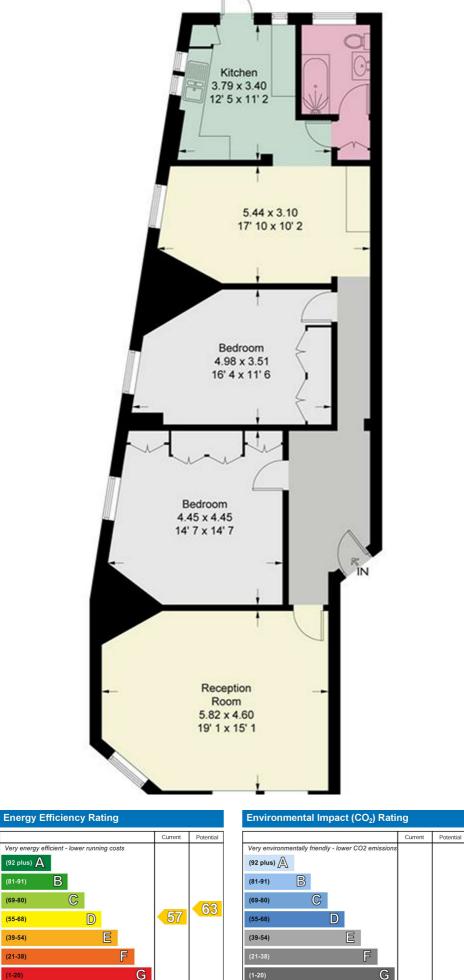

Upon entering the property, you are greeted by a spacious and inviting hallway with beautiful original tiles which sets the tone for the rest of the flat. The living room features large windows allowing an abundance of natural light to flood the room, creating a bright and airy atmosphere, also benefiting from ample space for comfortable seating arrangements providing a cosy and relaxing ambiance. As you continue through the hallway you will find two bright and airy double bedrooms both including built in storage and plenty of space. To the rear of the flat is the bright dining room designed with a vibrant and versatile space connecting to the kitchen which leads out onto the balcony with access to the communal gardens.

Lease remaining: 110 years Ground rent: £0 Service charge: £4,000 per year (Approx)

 England & Wales
 EU Directive constraints

 England & Wales
 EU Directive constraints

 England & Wales
 EU Directive constraints