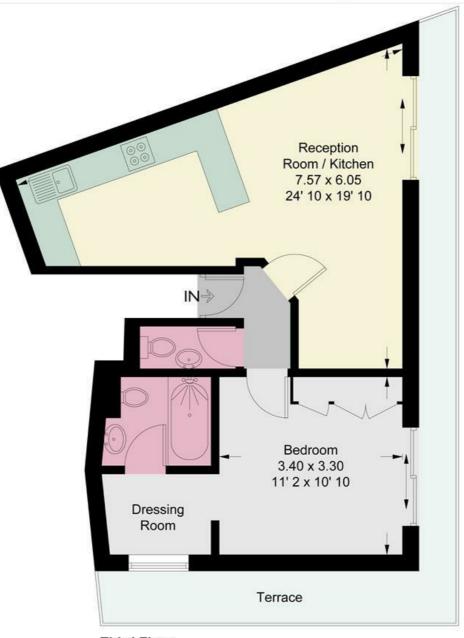

## **Archway Mews**

Approximate Gross Internal Area = 512 sq ft / 47.6 sq m

Third Floor

This plan is not to scale and must be used as layout guidance only. All measurements and areas are approximate and should not be relied upon to provide accurate information. This plan must not be relied upon when making property valuations, design considerations or any other such relevant decisions. We accept no responsibility or liability (whether in contract, tort or otherwise) in relation to any loss whatsoever arising from or in connection with any use of this plan or the adequacy, accuracy or completeness of it or any information within it.