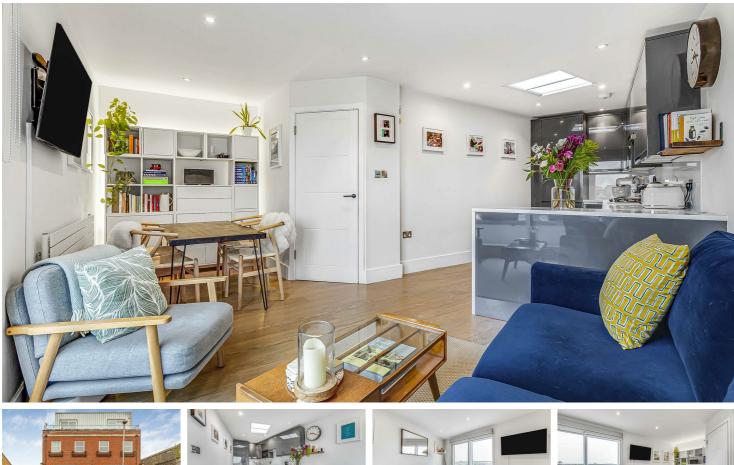

## Archway Mews, London, SW15

An immaculate one bedroom penthouse apartment with stunning views located on Putney Bridge Road, just moments from the Underground and Mainline Station.

To be sold with a share of the freehold, this stunning property is located on the third floor, presented in immaculate condition throughout and measures 512 Sq Ft. It is flooded with tonnes of natural light and benefits from solid wood flooring throughout. The accommodation comprises an open plan living space with a beautiful modern kitchen with integrated appliances, space to dine and sliding double glazed doors onto a wrap around terrace.

The hallway is spacious with a separate W.C, ideal for guests. This is followed by the bedroom suite providing access to the terrace with air conditioning, a dressing area and a stylish en-suite bathroom. The dressing area is currently used as an office space by the current owner.

Outside, the terrace wraps around the entire property with stunning views of the London skyline. Within the mews behind the property is an allocated off-street parking space, a truly valuable asset to this property.