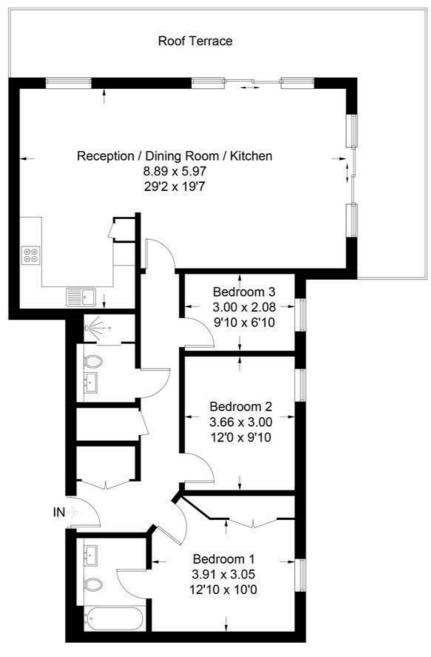

### **Mercury Mansions, SW15**

Approximate Gross Internal Area Total = 104.8 sq m / 1128 sq ft

#### **Third Floor**

Illustration for identification purposes only, measurements are approximate, not to scale. FloorplansUsketch.com © 2018 (ID430934)

OPEN 7 DAYS A WEEK • Weekdays until 9pm • Weekends until 5pm