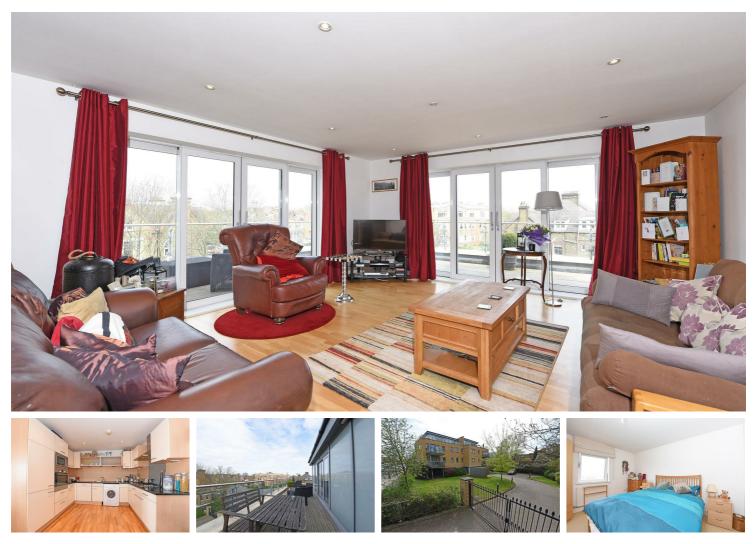

#### Per Month

Lovely top floor three double bedroom modern apartment to rent with underground secure parking. The property comprises a large open plan dual aspect reception / kitchen dining room room with wrap around balcony. There are two good sized double bedrooms (one with an ensuite bathroom) and a further single bedroom which is perfect as an office or nursey. The property also comes with secure underground parking. Dryburgh Road is a popular residential road in central Putney offering easy access to Putney Train Station, Richmond Park and the River Thames.

- Three Bedrooms Two Bathrooms Large Dual Aspect Reception Room
- Open Plan Kitchen
- EPC Rating C / Council Tax G / Holding Deposit £576.92
- Putney Train StationSt. Marys Primary
- Private Secure Parking
- Private Wrap Around Balcony
- Miimum Term 12 Months / Deposit £2884.61