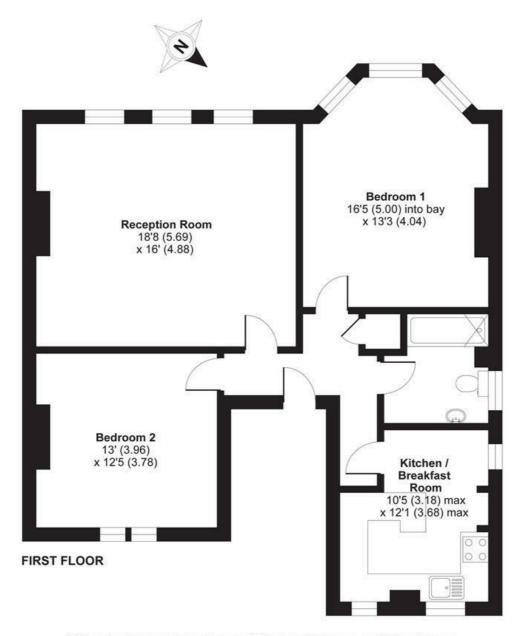

## Erpingham Road, London, SW15 1BJ

APPROX. GROSS INTERNAL FLOOR AREA 941 SQ FT 87.4 SQ METRES

Whilst every attempt has been made to ensure the accuracy of the floor plan contained here, measurements of doors, windows and rooms are approximate and no responsibility is taken for any error, omission or misstatement. These plans are for representation purposes only as defined by RICS Code of Measuring Practice and should be used as such by any prospective purchaser. Specifically no guarantee is given on the total square footage of the property if quoted on this plan. Any figure given is for initial guidance only and should not be relied on as a basis of valuation.

Copyright nichecom.co.uk 2019 Produced for James Anderson REF: 522066