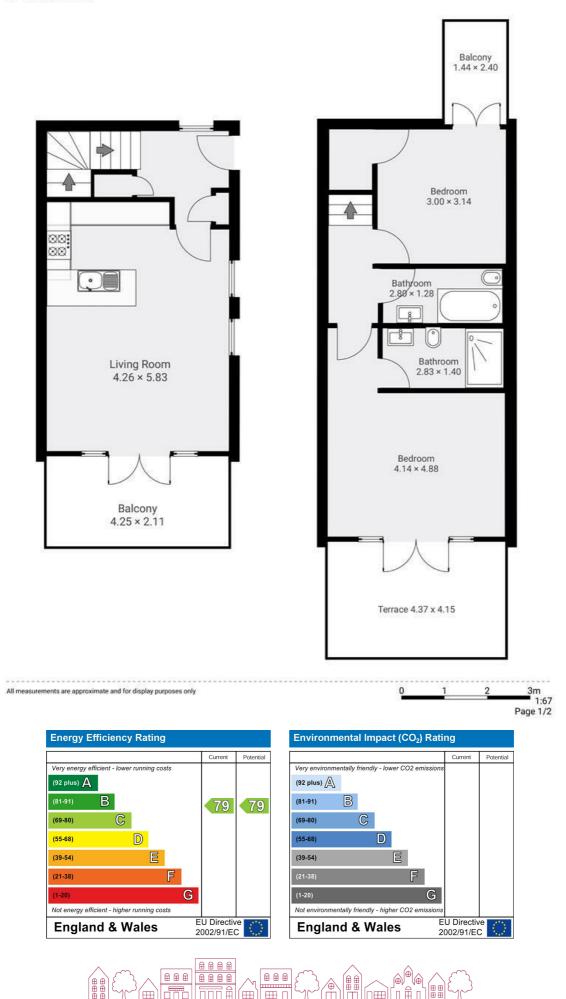

EPC rating C Leasehold. 113 year lease. Council tax band D

0208 785 4400

## Downe House, 88 West Hill , SW15 London TOTAL AREA: 80.4 m<sup>2</sup> - 865 ft<sup>2</sup>

▼ Ground Floor

OPEN 7 DAYS A WEEK • Weekdays until 9pm • Weekends until 5pm