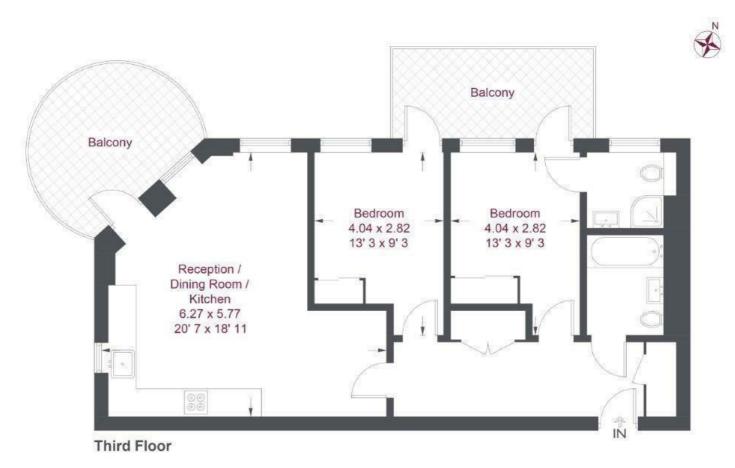

## **Upper Richmond Road**

Approximate Gross Internal Area = 753 sq ft / 70 sq m

Not to scale, for guidance only and must not be relied upon as a statement of fact All measurements and areas are approximate only and have been prepared in accordance with the current edition of the RICS Code of Measuring Practice