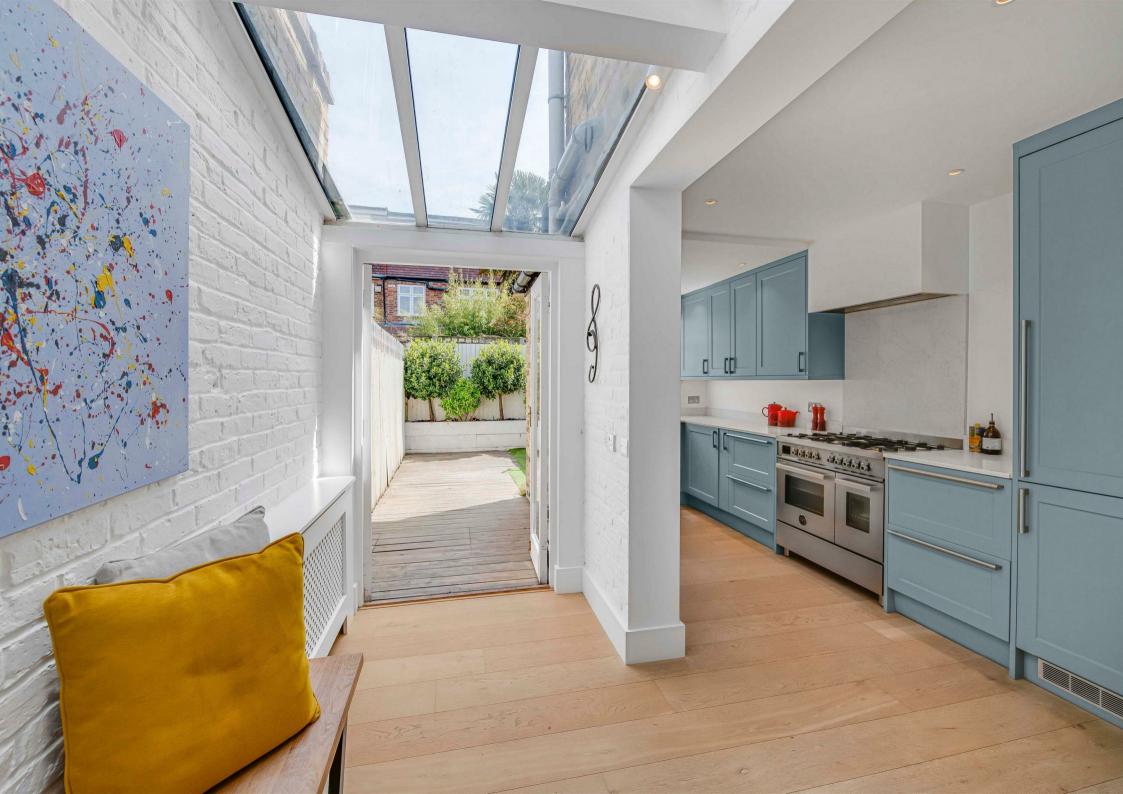

## Worple Street Mortlake SW14

An extremely well-presented cottage, neatly situated in a popular, quiet 'no through' road in Mortlake. The property has accommodation over two floors arranged to provide two bedrooms, with a stylish shower/wet room on the first floor. There is a large double reception room on the ground floor, with attractive wooden flooring, which leads to a fabulous kitchen/breakfast room, with contemporary worktops and integrated appliances. There is an attractive, enclosed, rear courtyard garden that leads from the kitchen. There are plenty of leisure opportunities nearby, with the Thames River towpath just moments away, Richmond Park is within walking distance, along with Kew Gardens and various sports clubs. Mortlake station is a couple of minutes walk from the property and there is a number of the local primary schools that are currently rated by Ofsted as 'Outstanding'. Local shops and amenities can be found on Sheen Lane and in Barnes Village, with wider shopping available in East Sheen. The property is available for sale with no onward chain.