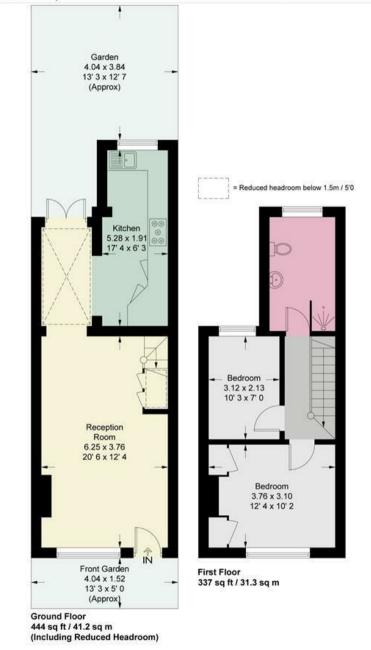

## Worple Street Approximate Gross Internal Area = 774 sq ft / 71.8 sq m (Excluding Reduced Headroom) Reduced Headroom = 7 sq ft / 0.7 sq m Total = 781 sq ft / 72.5 sq m

This plan is not to scale and must be used as layout guidance only. All measurements and areas are approximate and should not be relied upon to provide accurate information. This plan must not be relied upon when making property valuations, design considerations or any other such relevant decisions. We accept no responsibility or liability (whether in contract, tort or otherwise) in relation to any loss whatsoever arising from or in connection with any use of this plan or the adequacy, accuracy or completeness of it or any information within it.