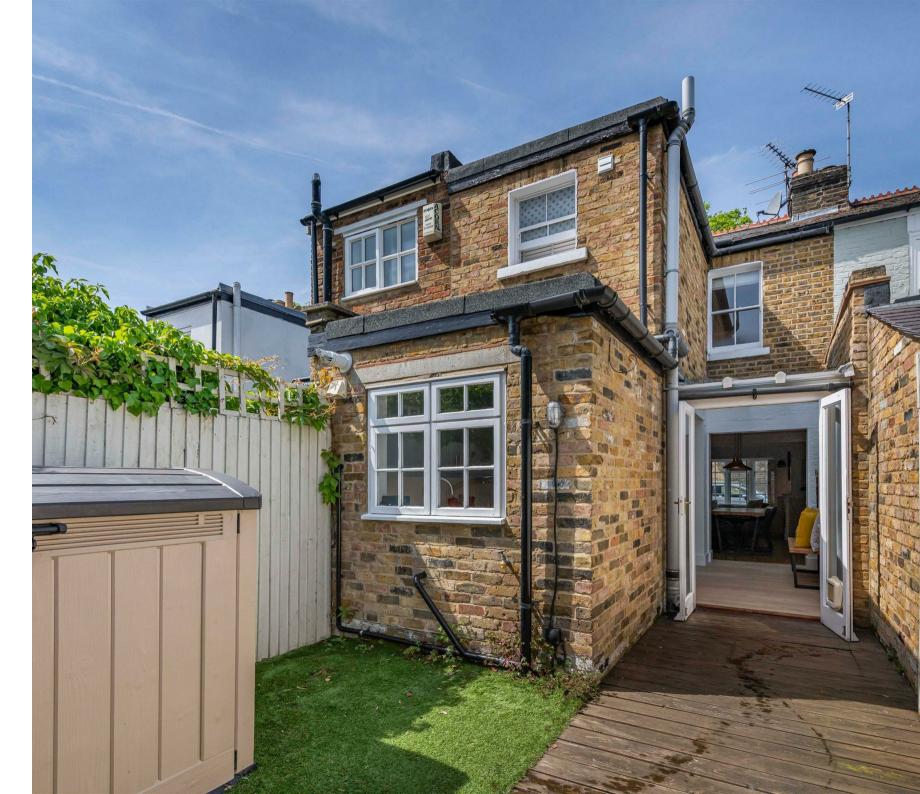

## Worple Street Mortlake SW14

An extremely well-presented cottage, neatly situated in a popular, quiet 'no through' road in Mortlake. The property has accommodation over two floors arranged to provide two bedrooms, with a stylish shower/wet room on the first floor. There is a large double reception room on the ground floor, with attractive wooden flooring, which leads to a fabulous kitchen/breakfast room, with contemporary worktops and integrated appliances. There is an attractive, enclosed, rear courtyard garden that leads from the kitchen. There are plenty of leisure opportunities nearby, with the Thames River towpath just moments away, Richmond Park is within walking distance, along with Kew Gardens and various sports clubs. Mortlake station is a couple of minutes walk from the property and there is a number of the local primary schools that are currently rated by Ofsted as 'Outstanding'. Local shops and amenities can be found on Sheen Lane and in Barnes Village, with wider shopping available in East Sheen. The property is available for sale with no onward chain.