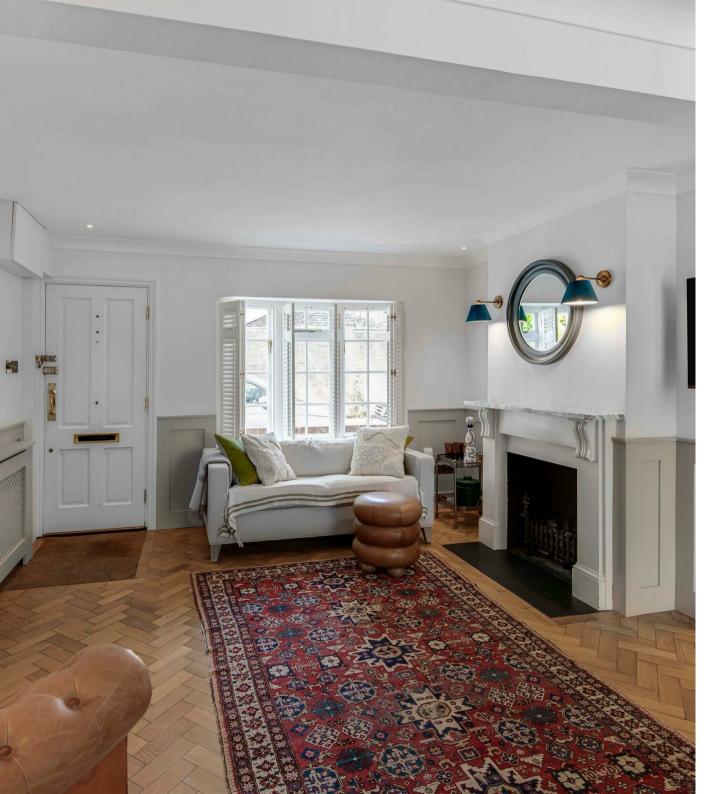

## Worple Street Mortlake SW14

An extremely well-presented cottage, neatly situated in a popular, quiet 'no through' road in Mortlake. The property has accommodation over two floors arranged to provide two bedrooms, with a stylish shower/wet room on the first floor. There is a large double reception room on the ground floor, with attractive wooden flooring, which leads to a fabulous kitchen/breakfast room, with contemporary worktops and integrated appliances. There is an attractive, enclosed, rear courtyard garden that leads from the kitchen. There are plenty of leisure opportunities nearby, with the Thames River towpath just moments away, Richmond Park is within walking distance, along with Kew Gardens and various sports clubs. Mortlake station is a couple of minutes walk from the property and there is a number of the local primary schools that are currently rated by Ofsted as 'Outstanding'. Local shops and amenities can be found on Sheen Lane and in Barnes Village, with wider shopping available in East Sheen. The property is available for sale with no onward chain.