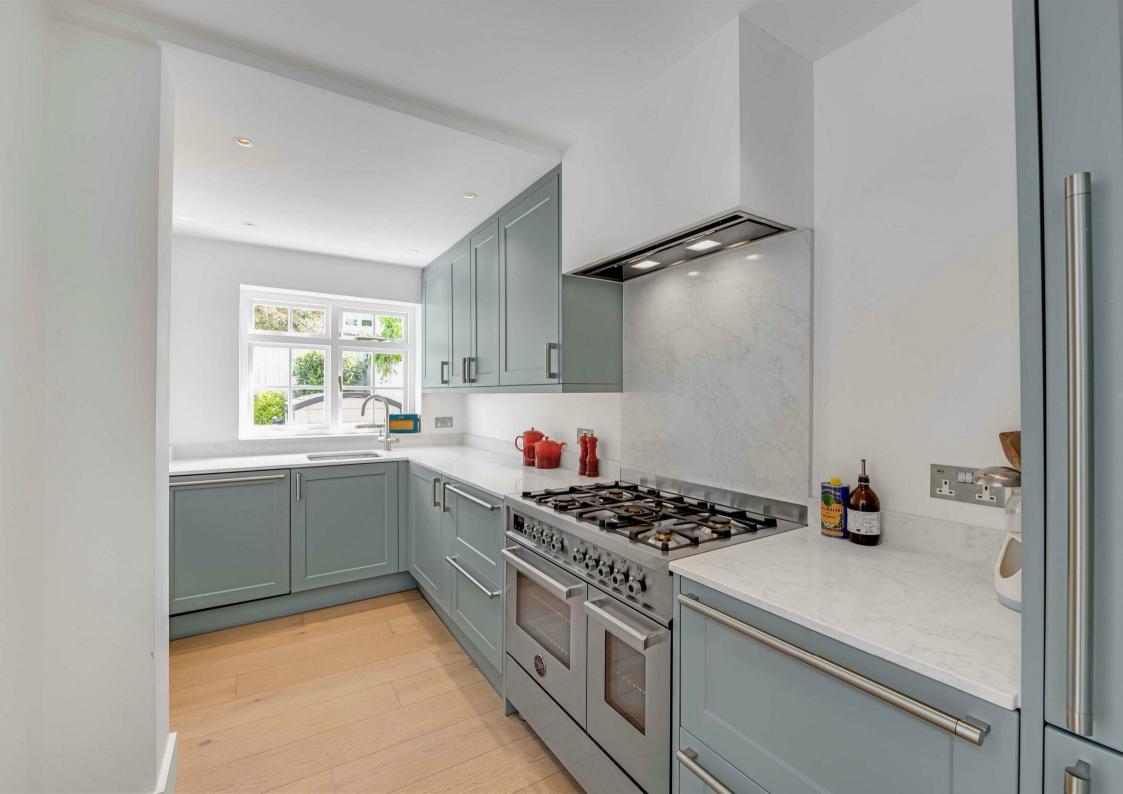

## Worple Street Mortlake SW14

An extremely well-presented cottage, neatly situated in a popular, quiet 'no through' road in Mortlake. The property has accommodation over two floors arranged to provide two bedrooms, with a stylish shower/wet room on the first floor. There is a large double reception room on the ground floor, with attractive wooden flooring, which leads to a fabulous kitchen/breakfast room, with contemporary worktops and integrated appliances. There is an attractive, enclosed, rear courtyard garden that leads from the kitchen. There are plenty of leisure opportunities nearby, with the Thames River towpath just moments away, Richmond Park is within walking distance, along with Kew Gardens and various sports clubs. Mortlake station is a couple of minutes walk from the property and there is a number of the local primary schools that are currently rated by Ofsted as 'Outstanding'. Local shops and amenities can be found on Sheen Lane and in Barnes Village, with wider shopping available in East Sheen. The property is available for sale with no onward chain.