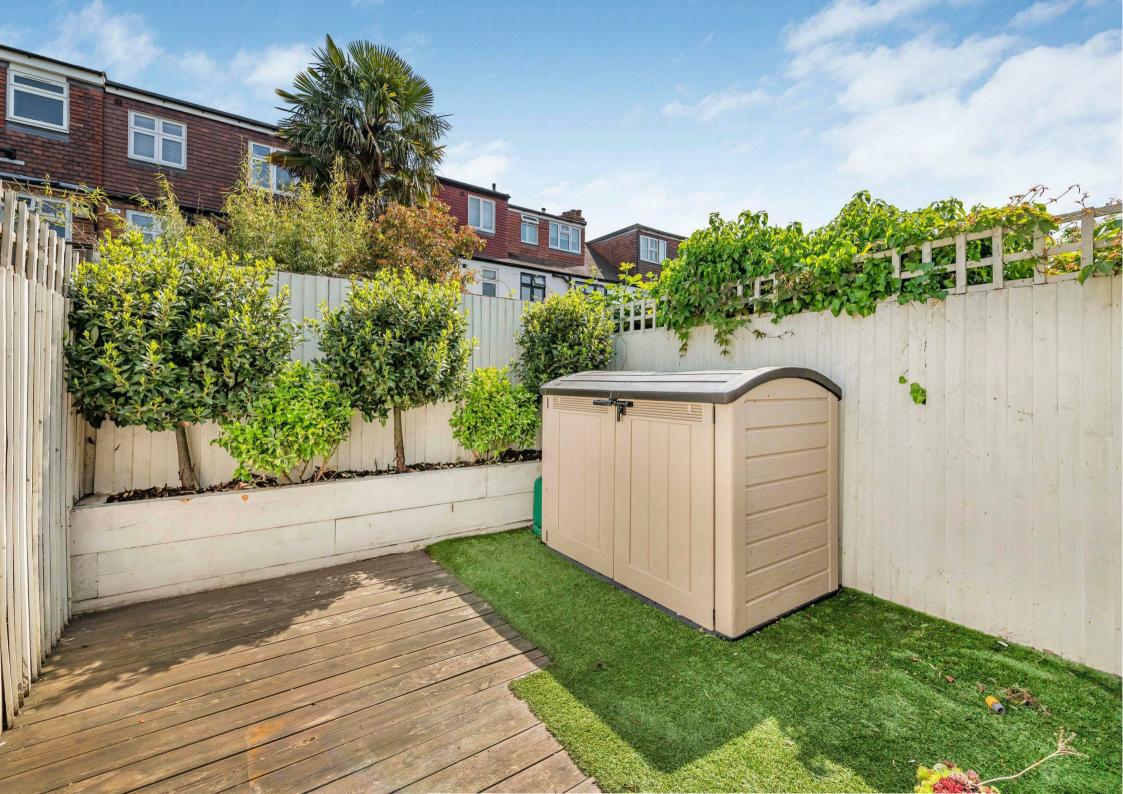

## Worple Street Mortlake SW14

An extremely well-presented cottage, neatly situated in a popular, quiet 'no through' road in Mortlake. The property has accommodation over two floors arranged to provide two bedrooms, with a stylish shower/wet room on the first floor. There is a large double reception room on the ground floor, with attractive wooden flooring, which leads to a fabulous kitchen/breakfast room, with contemporary worktops and integrated appliances. There is an attractive, enclosed, rear courtyard garden that leads from the kitchen. There are plenty of leisure opportunities nearby, with the Thames River towpath just moments away, Richmond Park is within walking distance, along with Kew Gardens and various sports clubs. Mortlake station is a couple of minutes walk from the property and there is a number of the local primary schools that are currently rated by Ofsted as 'Outstanding'. Local shops and amenities can be found on Sheen Lane and in Barnes Village, with wider shopping available in East Sheen. The property is available for sale with no onward chain.