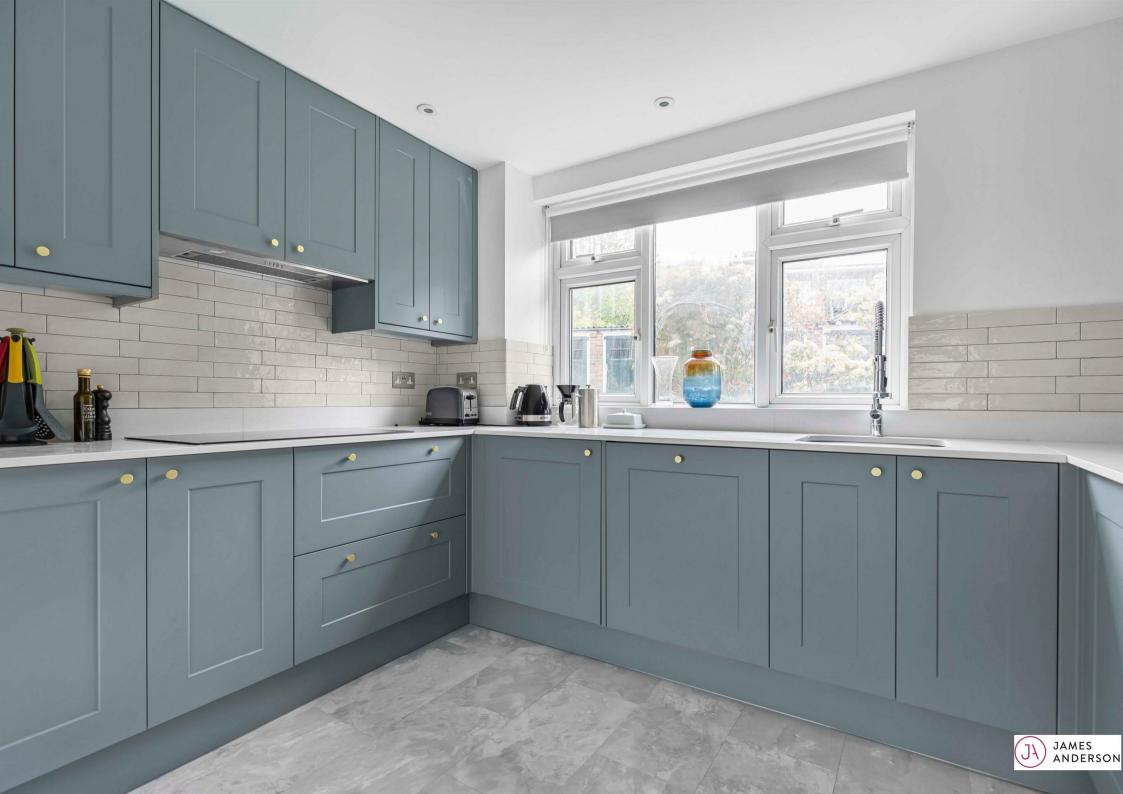

## Vandyke Close London SW15

New to the market, a beautifully renovated two bedroom purpose built apartment in Vandyke Close, Putney.

This bright and airy property is located within a quiet cul-de-sac just off Putney Heath Lane. It is located on the ground floor and measures 637 Sq ft, there are two double bedrooms with built in wardrobes, a modern shower room, a stunning fully equipped kitchen with quartz work tops, integrated appliances, large induction hob and a Neff double oven. The hallway and living room are very spacious with ample space to dine and next to the kitchen, ideal for entertaining.