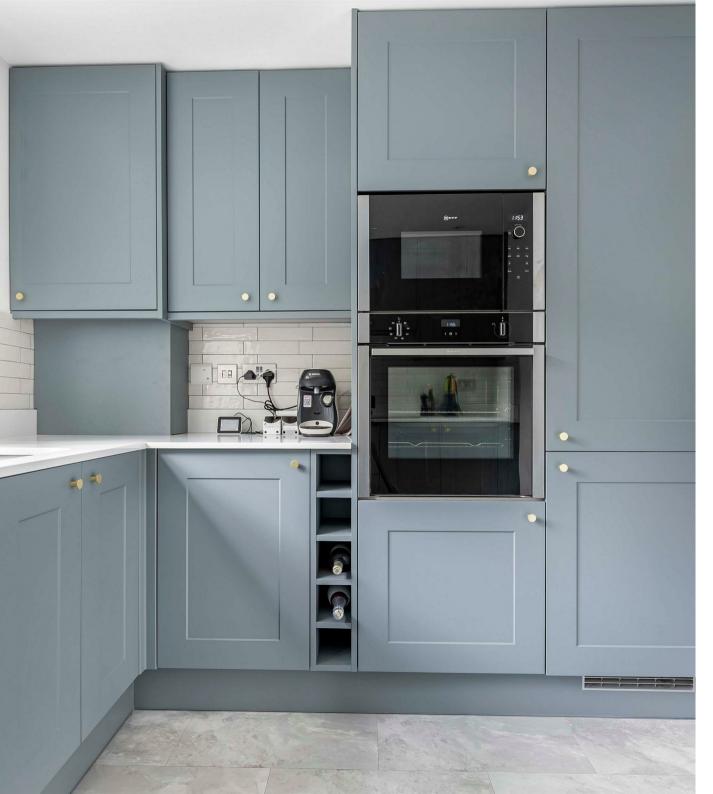

## Vandyke Close London SW15

New to the market, a beautifully renovated two bedroom purpose built apartment in Vandyke Close, Putney.

This bright and airy property is located within a quiet cul-de-sac just off Putney Heath Lane. It is located on the ground floor and measures 637 Sq ft, there are two double bedrooms with built in wardrobes, a modern shower room, a stunning fully equipped kitchen with quartz work tops, integrated appliances, large induction hob and a Neff double oven. The hallway and living room are very spacious with ample space to dine and next to the kitchen, ideal for entertaining.