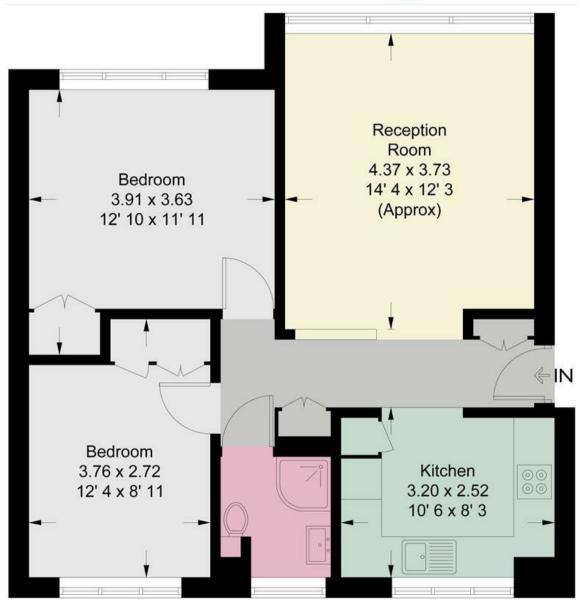

Share of freehold Leasehold remaining 934 years Annual service charge £1700 Ground rent - Peppercorn

Approximate Gross Internal Area = 637 sq ft / 59.2 sq m

Vandyke Close

## **Ground Floor**

This plan is not to scale and must be used as layout guidance only. All measurements and areas are approximate and should not be relied upon to provide accurate information. This plan must not be relied upon when making property valuations, design considerations or any other such relevant decisions. We accept no responsibility or liability (whether in contract, tort or otherwise) in relation to any loss whatsoever arising from or in connection with any use of this plan or the adequacy, accuracy or completeness of it or any information within it.