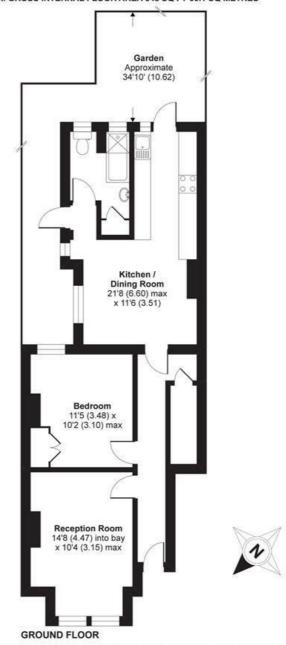

## Avondale Road, London, SW14

APPROX. GROSS INTERNAL FLOOR AREA 648 SQ FT 60.1 SQ METRES

Whilst every attempt has been made to ensure the accuracy of the floor plan contained here, measurements of doors, windows and rooms are approximate and no responsibility is taken for any error, omission or misstatement. These plans are for representation purposes only as defined by RICS Code of Measuring Practice and should be used as such by any prospective purchaser. Specifically no guarantee is given on the total square footage of the property if quoted on this plan. Any figure given is for initial guidance only and should not be relied on as a basis of valuation.

Copyright nichecom.co.uk 2019 Produced for James Anderson REF: 474717