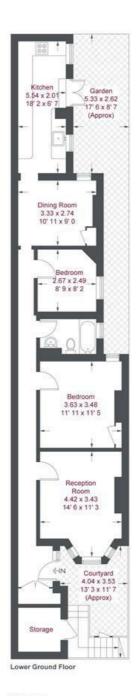

### Norroy Road

Approximate Gross Internal Area = 801 sq ft / 74.4 sq m Storage = 37 sq ft / 3.4 sq m Total = 838 sq ft / 77.8 sq m

> Not to scale, for guidance only and must not be relied upon as a statement of fact All measurements and areas are approximate only and have been prepared in accordance with the current edition of the RICS Code of Measuring Practice