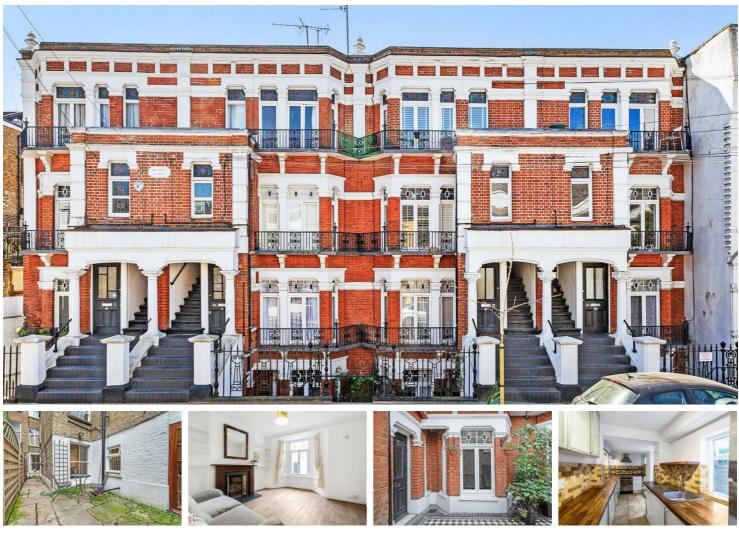

## Norroy Road, London, SW15

Rarely available, a stunning two bedroom south facing garden flat with its own private entrance located within a highly desirable Mansion block on Norroy Road, Putney.

Measuring 837 Sq Ft, this charming property has retained many of its original features from tiled floors, fireplaces and coving throughout. The hallway is incredibly spacious followed by a large sitting room with feature bay window. Two double bedrooms, modern bathroom and a modern kitchen/diner complete the accommodation

A particular feature is the south facing garden this can be accessed from the kitchen. To be sold chain free, a must see with surprisingly low service charges for this type of property.

Norroy Road is a highly popular road in central Putney, perfectly situated within walking distance of many amenities including excellent local schools. The delightful river walks and the green open spaces of Putney and Barnes Commons are nearby. There are a wide range of restaurants, bars and shops found on Putney High Street. The property is within Zone 2 and both Putney mainline station, with direct links to Clapham Junction and Waterloo, and East Putney underground station are within walking distance. The A3 is also easily accessible

Council tax band D

- Modern Bathroom
- Stunning Reception Room, Period Features
- Spacious Kitchen/Diner

- Central Putney Location
- Outstanding Local Schools
- 0 Prime Location, Desirable Mansion Block
- Private South Facing Garden
- Private Entrance, 838 Sq Ft